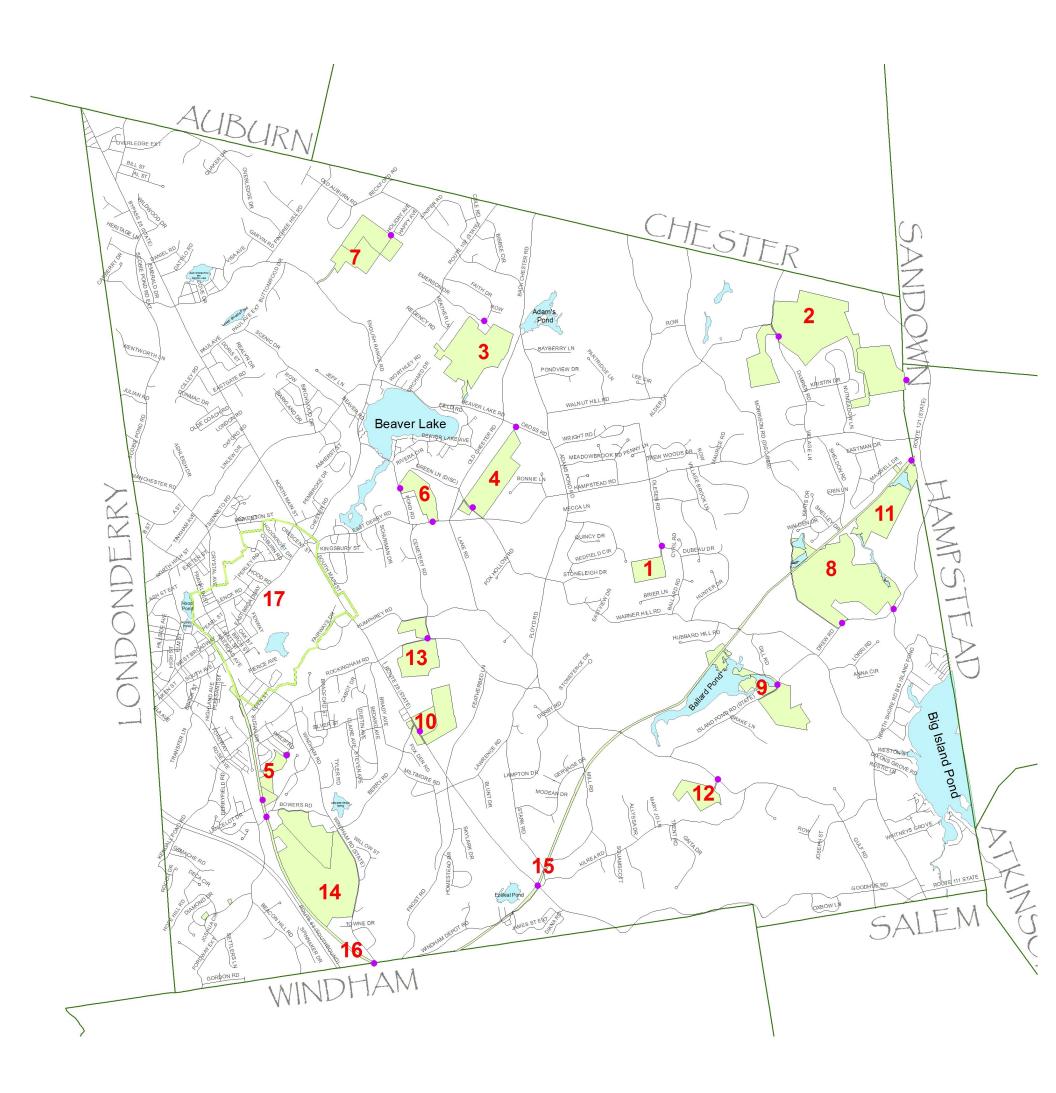

# CONSERVATION LAND USE MAP Derry, New Hampshire

### **Property Identification Number**

- Name of Property
- Location ٠
- Access
- Restrictions

### **Ballard Town Forest** ٠

- Located along Oleson/Ballard Road ٠
- Accessed via right of way (see map)
- ۲ No Restrictions

### 2

- **Cole Marsh** ٠
- Located along Oleson/Ballard Road
- Access from Damren Road (signed) and Valley Road in Hampstead off of Route 121 (signed)
- No Motorized Vehicles

### 3

- **Albert Doolittle Conservation Area** ٠
- Located at Faith Drive
- Access from Faith Drive right of way (signed)
- No Hunting or Motorized Vehicles ۲

### 4

### **Broadview Farm** ٠

- Located along Young Road
- Access from Young Road and Cross Road (both signed)
- No Hunting or Motorized Vehicles ۲

- **Quail Hill Conservation Area** ٠
- Located along Tigertail Circle
- Access from Tigertail Circle (the Quail Hill Subdivision)
- No Restrictions ٠

### 6

- **Shepard Park** ٠
- Located along Pond Road and Hampstead Road
- Access from Pond Road and Hampstead Road (both signed)
- No Hunting, Horses or Motor Vehicles ۲

- The Corneliusen Property
- Located along English Range Road
- Access from Holiday Avenue
- Restrictions during planting and harvest season.

- Ballard State Park (State of N.H.)
- Located on Island Pond Road
- Accessed from Island Pond Road (at the Taylor Saw Mill) or the Railroad Corridor
- No Restrictions

### 10

- Frost Farm (State of N.H.) ٠
- Located on Route 28
- Accessed from Route 28 (signed)
- No Restrictions

### 11

- Arnold George/Lewis Builders Property ٠
- Located on N.H. Rail Corridor
- Accessed from Route 121 in Hampstead
- No Motorized Vehicles

### 12

- **Gulf Road Conservation Property** ٠
- Located on Gulf Road
- Accessed from Gulf Road (right of way)
- No Restrictions

### 13

- The Grinnell Conservation Property (Private) ٠
- Located on Island Pond Rd
- Accessed from Island Pond Road
- No Motorized Vehicles or Hunting

### 14

- Windham Road Holdings & Tuckernut Development (State of **N.H.**)
- Located on N.H. Rail Corridor, Bowers and Windham Road.
- Accessed N.H. Rail Corridor at Bowers Road.
- No Restrictions

### 15

- New Hampshire Recreation Trail (West)
- Location: Intersects various roads in Derry
- Accessed from Bowers Road, Windham Road (at town line), Kendall ٠ Pond Rd., West Broadway.
- 8
- Weber Forest ۲
- Located on Drew Road
- Accessed from Drew Road (signed) or the Railroad Corridor
- No Motorized Vehicles

- No Restrictions

# 16

- New Hampshire Recreation Trail (East) ٠
- Location: Intersects various roads in Derry
- Accessed from Route 28, Windham Road (at town line), Island Pond Rd., Warner Hill Road, Route 121 in Hampstead.
- No Restrictions ٠

## 17

- **Public Bike Path** ٠
- Location: Intersects various roads in Derry
- Accessed from East and West Broadway, South Main St., Alexander Carr Recreation Area, Hood Pond Recreation Area, Crystal Ave.