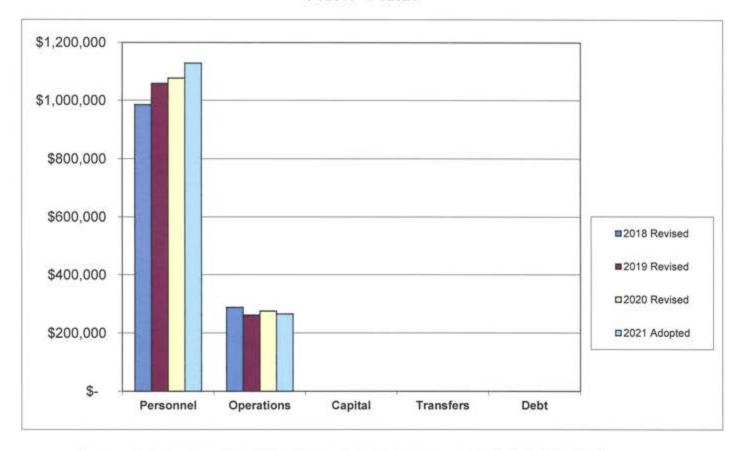

| -1.49         |

# Libraries

# DERRY PUBLIC LIBRARY

# Town of Derry, NH Derry Public Library Budget Comparison FY2018 - FY2021



|            | 2018 Revised |           | 2019 Revised |           | 2020 Revised |           | 20 | 21 Adopted | % Change<br>FY20-FY21 |
|------------|--------------|-----------|--------------|-----------|--------------|-----------|----|------------|-----------------------|
| Personnel  | \$           | 985,181   | \$           | 1,058,102 | \$           | 1,076,411 | \$ | 1,128,422  | 4.8%                  |
| Operations |              | 288,042   |              | 261,487   | n            | 274,960   |    | 265,316    | -3.5%                 |
| Capital    |              | 0         |              | 2         |              | 2         |    | -          | N/A                   |
| Transfers  |              |           |              | -         |              | 20        |    | -