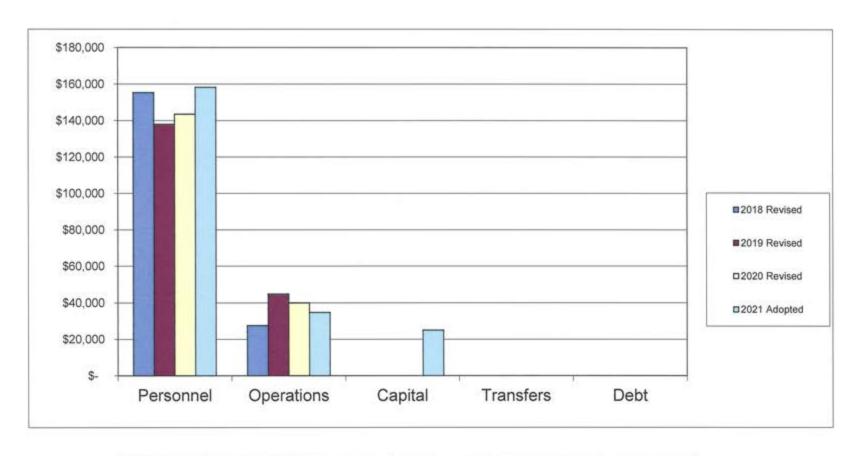

| NONGOVERNMENTAL      | -222.66             | .00           | .00              | .00                   | .0%           |  |  |  |  |  |  |
| 10405000 035090                     | MISCELLANEOUS<br>-1,534.93                   |                      | -612.14             | -424.82       | .00              | .00                   | .0%           |  |  |  |  |  |  |
| TOTAL DERRY PL                      | JBLIC LIBRARY                                | -1.155.32            | -1.337.76           | -472.32       | .00              | .00                   | .0%           |  |  |  |  |  |  |

7

Report generated: 05/13/2020 15:01 User: 96741gaz Program ID: bgnyrpts

# TAYLOR LIBRARY

# Town of Derry, NH Taylor Library Budget Comparison FY2018 - FY2021



|            | 201 | 18 Revised | 201 | 9 Revised | 202 | 20 Revised | 202 | 21 Adopted | % Change<br>FY20-FY21 |
|------------|-----|------------|-----|-----------|-----|------------|-----|------------|-----------------------|
| Personnel  | \$  | 155,375    | \$  | 137,990   | \$  | 143,465    | \$  | 158,254    | 10.3%                 |
| Operations |     | 27,517     |     | 44,822    |     | 39,985     |     | 34,735     | -13.1%                |
| Capital    |     | -          |     | ***       |     |            |     | 25,000     | N/A                   |
| Transfers  |     | 920        |     | 2         |     | 2          |     | -          | N/A                   |
| Debt       |     | 2.1        |     | 2/        |     | 2          |     | 12         | N/A                   |