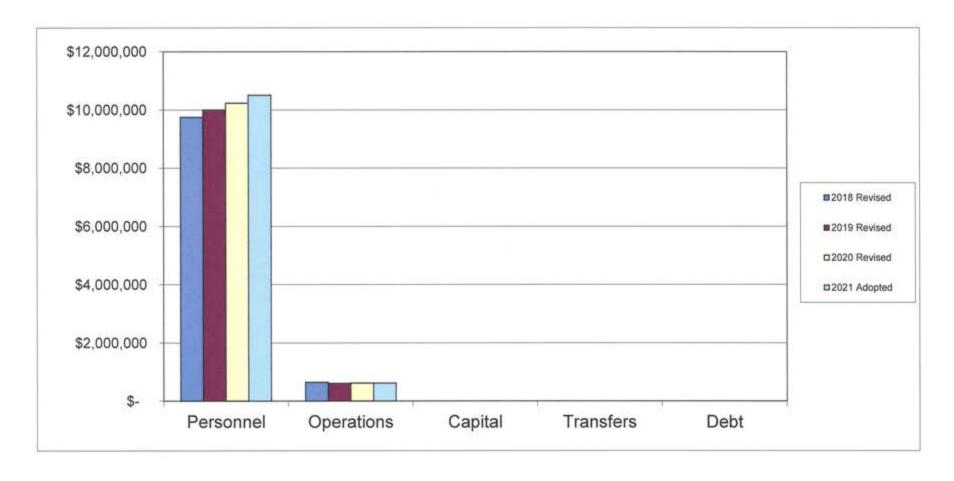

| .0%           |
| 1409000 039399 | FCR   |                      | OF FUND BALANCE           | .00                 | -510,613.00   | -510,610.00      | -438,438.00           | -14.1%        |
| 409000 039399  | GFCA  | USE GFCA CAP R       |                           | .00                 | -268,687.00   | .00              | .00                   | .0%           |
| 409000 039399  | PCR   |                      | OF FUND BALANCE           | .00                 | -152,252.00   | -169.711.00      | -169,711.00           |               |
| 1409000 039399 | PWCR  |                      | OF FUND BALANCE           | .00                 | -347,982.00   | -347,981.00      | -381,720.00           |               |

# FIRE

### Town of Derry, NH Fire Department Budget Comparison FY2018 - FY2021



|            | 2018 Revised  | 2019 Revised  | 2020 Revised  | 2021 Adopted  | % Change<br>FY20-FY21 |
|------------|---------------|---------------|---------------|---------------|-----------------------|
| Personnel  | \$ 9,757,258  | \$ 10,007,863 | \$ 10,234,459 | \$ 10,513,836 | 2.7%                  |
| Operations | 647,090       | 605,531       | 617,263       | 621,848       | 0.7%                  |
| Capital    | 0             | 0             | -             | -             | N/A                   |
| Transfers  | -             | -             |               |               | N/A                   |
| Debt       | 0             | 0             |               | -             | N/A                   |
| Total      | \$ 10,404,348 | \$ 10,613,394 | \$ 10,851,722 | \$ 11,135,684