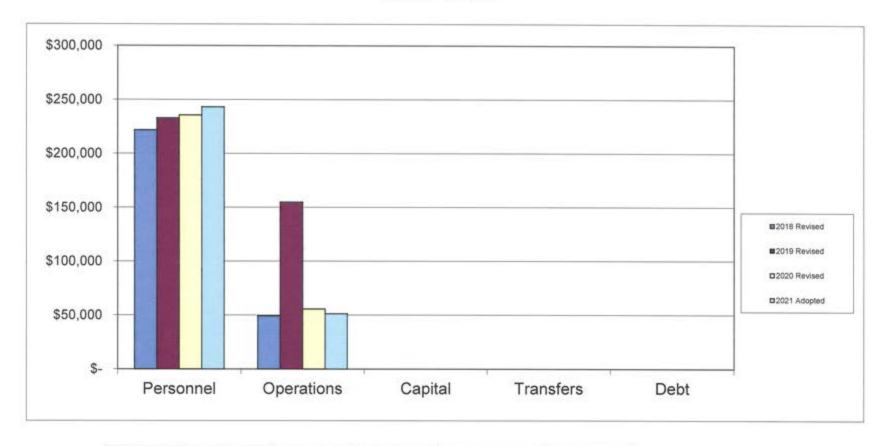

| .00                   | .0%           |
| L0606000 039160 L1              | -1,511.72               | IBRARY TRUST<br>-1,701.98          | -1,821.61           | .00           | .00              | .00                   | .0%           |
| L0609000 039399 TL              | .CI USE TAY LIB C       | CAP RESERVE FUNDS                  | .00                 | .00           | .00              | -25,000.00            | .0%           |
| TOTAL TAYLOR L                  | -1.744.95               | -2,339.71                          | -1,951.04           | -4.67         | .00              | -25,000.00            | .0%           |

œ

Report generated: 05/13/2020 15:01 User: 96741gaz Program ID: bgnyrpts

# PLANNING

# Town of Derry, NH Planning Department Budget Comparison FY2018 - FY2021



|            | 2018 Revised |         | 8 Revised 2019 Revised 2 |         | 202 | 2020 Revised |    | 1 Adopted | % Change<br>FY20-FY21 |
|------------|--------------|---------|--------------------------|---------|-----|--------------|----|-----------|-----------------------|
| Personnel  | \$           | 221,677 | \$                       | 233,029 | \$  | 235,715      | \$ | 243,310   | 3.1%                  |
| Operations | 100          | 49,186  | 1,49                     | 155,109 | 1   | 55,548       |    | 51,296    | -8.3%                 |
| Capital    |              | *       |                          |         |     |              |    | -         | N/A                   |
| Transfers  |              | 100     |                          | -       |     | 154          |    |