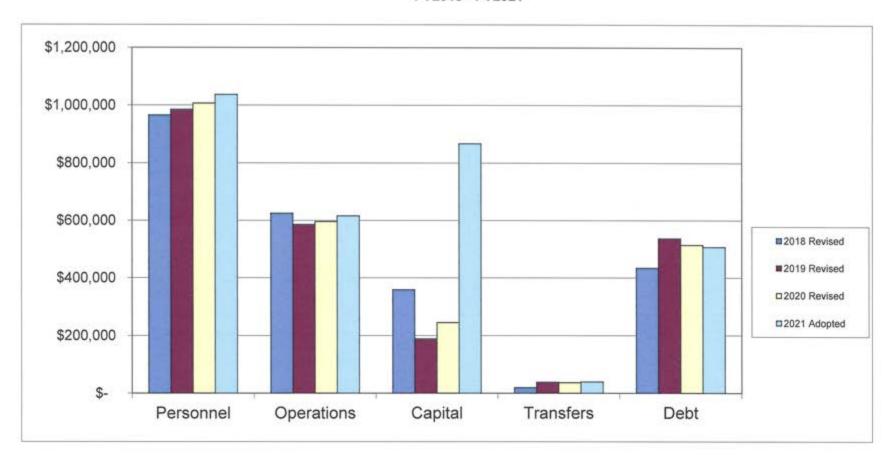

| 250000000000000000000000000000000000000 |               |                  |                       | 200,000       |
|                           | -276.00              | -252.00                 | .00                                     | -350.00       | .00              | .00                   | .0%           |
| 30020900 039399           | BUDGETARY USE        | OF FUND BALANCE         | .00                                     | .00           | -181,356.00      | -184,755.00           | 1.9%          |
| TOTAL CABLE TO            | -388,766.29          | -376.125.59             | -352,323.31                             | -170,165.90   | -581,356.00      | -524,755.00           | -9.7%         |

# WASTEWATER

## Town of Derry, NH Wastewater Budget Comparison FY2018 - FY2021



|            | 20 | 18 Revised | 20 | 19 Revised | 20 | 20 Revised | 20 | 21 Adopted | % Change<br>FY20-FY21 |
|------------|----|------------|----|------------|----|------------|----|------------|-----------------------|
| Personnel  | \$ | 965,709    | \$ | 984,793    | \$ | 1,006,874  | \$ | 1,036,978  | 3.0%                  |
| Operations |    | 624,507    |    | 585,865    |    | 595,737    |    | 615,785    | 3.4%                  |
| Capital    |    | 358,339    |    | 189,000    |    | 245,000    |    | 867,500    | 254.1%                |
| Transfers  |    | 19,784     |    | 38,829     |    | 37,116     |    | 39,958     | 7.7%                  |
| Debt       |    | 434,161    |    | 536,789    |    | 514,503    |    | 507,197    | -1.4%                 |
| Total      | \$ | 2