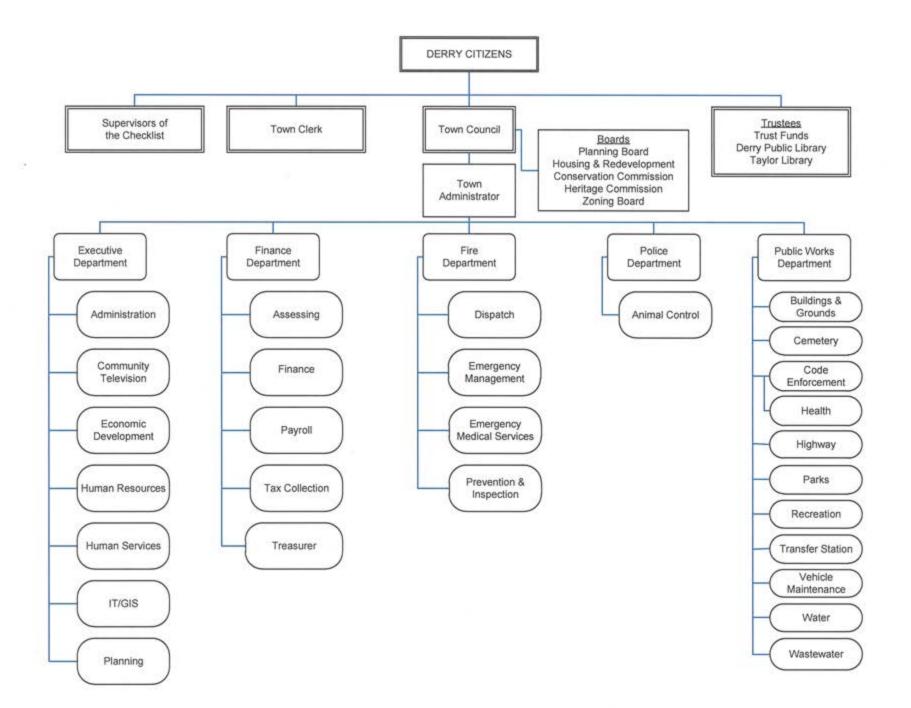

|
| Public Works Highway & Streets Transfer Station Vehicle Maintenance Buildings & Grounds Cemetery Recreation Parks Health | 100<br>102<br>107<br>113<br>117<br>122<br>127<br>133<br>139 |

#### **FY 2021 BUDGET INDEX**

| DEPARTMENT                                  | PAGE |
|---------------------------------------------|------|
| Code Enforcement                            | 143  |
| Town Clerk & Elections                      | 147  |
| Cable TV                                    | 155  |
| Wastewater                                  | 165  |
| Water                                       | 172  |
| Tax Increment Financing (TIF) Districts     | 179  |
| Capital Improvement Plan (CIP) FY 2021-2026 | 182  |

# Town

# **ORGANIZATION**

CHART



# PERSONNEL

# SUMMARY

#### Personnel Summary FY 2021

|