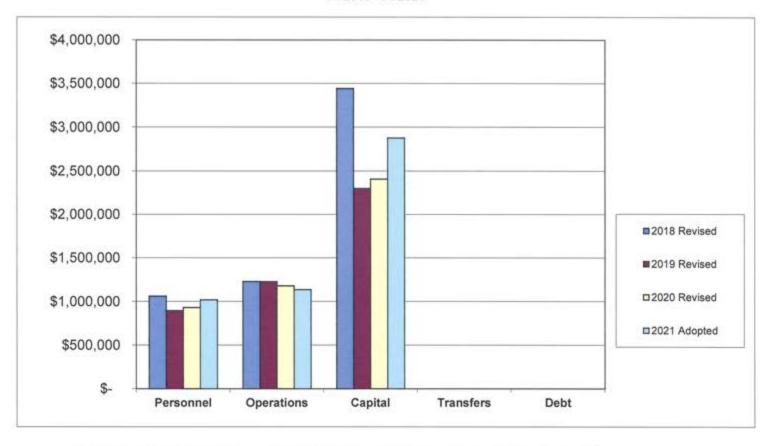

EMEN | T<br>PRIOR FY3<br>ACTUALS | PRIOR FY     |     | LAST FY1<br>ACTUALS | CY<br>ACTUALS | CY REV<br>BUDGET | PROJECTION<br>LEVEL 5 | PCT<br>CHANGE |
|------------------------------------|---------------------------|--------------|-----|---------------------|---------------|------------------|-----------------------|---------------|
| 1203000 033199                     | FEDERAL \$ PAS            | S THRU STATE | .00 | .00                 | -3,720.00     | -3,720.00        | 00                    | -100.0%       |
| .1205000 035011                    |                           | WN PROPERTY  | .00 | .00                 | .00           | -3,720.00        | .00                   | .0%           |

# EXECUTIVE

### Town of Derry, NH Executive Department Budget Comparison FY2018 - FY2021



|            | 20 | 18 Revised | 20  | 19 Revised | 20     | 20 Revised | 20     | 21 Adopted | % Change<br>FY20-FY21 |
|------------|----|------------|-----|------------|--------|------------|--------|------------|-----------------------|
| Personnel  | \$ | 1,060,887  | \$  | 895,130    | \$     | 928,869    | \$     | 1,018,079  | 9.6%                  |
| Operations |    | 1,229,306  | 100 | 1,227,175  | 27.002 | 1,178,809  | 0.000  | 1,136,708  | -3.6%                 |
| Capital    |    | 3,443,124  |     | 2,297,797  |        | 2,407,508  |        | 2,877,540  | 19.5%                 |
| Transfers  |    |            |     | -          | '      |            |        |            | N/A                   |
| Debt       |    | -          |     |            |        | -          | N754