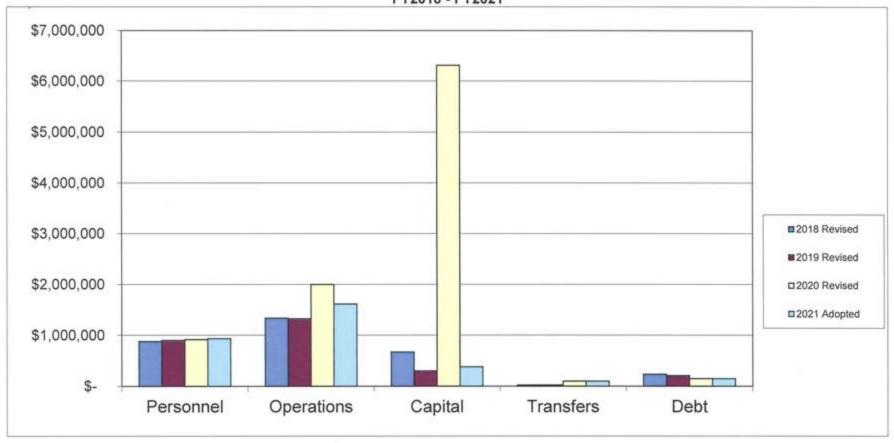

TOTAL WASTEWAT              | -2,253,541.29                                          | -2,323,198.17        | -2,486,684.42       | -1,766,944.44              | -2,399,230.00    | -3,067,418.00         | 27.9%         |
|                             | TOTAL REVENUE<br>-2,253,541.29<br>TOTAL EXPENSE<br>.00 | -2,323,198.17<br>.00 | -2,486,684.42       | -1,766,944.44<br>.00       | -2,399,230.00    | -3,067,418.00<br>.00  | 27.9%         |
| E. P. SAN                   | GRAND TOTAL<br>-2,253,541.29                           | -2,323,198.17        | -2,486,684.42       | -1,766,944.44              | -2,399,230.00    | -3,067,418.00         | 27.9%         |

<sup>\*\*</sup> END OF REPORT - Generated by Lisa Gazzara \*\*

# WATER

# Town of Derry, NH Water Budget Comparison FY2018 - FY2021



|            | 2018 Revised | 2019 Revised | 2020 Revised | 2021 Adopted | % Change<br>FY20-FY21 |
|------------|--------------|--------------|--------------|--------------|-----------------------|
| Personnel  | \$ 877,077   | \$ 899,357   | \$ 915,132   | \$ 932,653   | 1.9%                  |
| Operations | 1,335,935    | 1,322,597    | 1,999,070    | 1,611,627    | -19.4%                |
| Capital    | 671,099      | 300,000      | 6,313,058    | 383,110      | -93.9%                |
| Transfers  | 22,702       | 23,710       | 98,038       | 97,658       | -0.4%                 |
| Debt       | 233,212      | 208,658      | 147,029      | 147,559      | 0.4%                  |
| Total      | \$ 3,140,025 | \$ 2,754,322 | \$ 9,472,327 | \$ 3,172,607 | -66.5%                |

### D