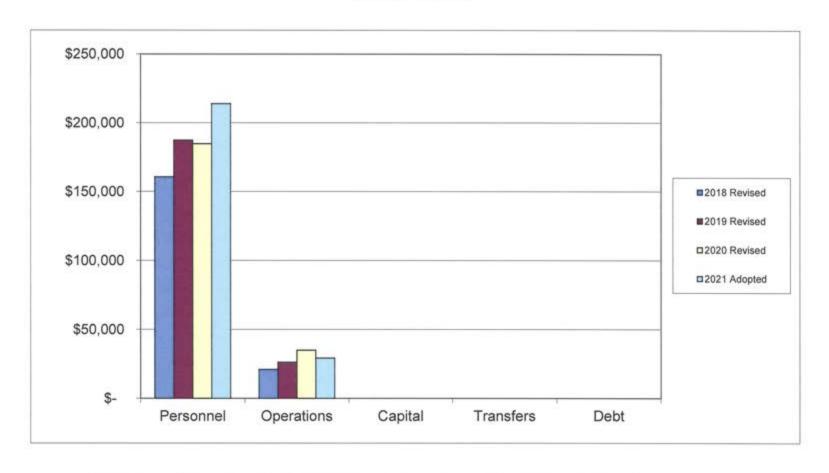

| .00 .0                                             | -84.00              | .00                                     | .00              | .00                                      | . 09          |
| TOTAL CODE ENF                  | ORCEMENT                                           | n manyanasas        | 1 1000000000000000000000000000000000000 | The second time  | 12 12 12 12 12 12 12 12 12 12 12 12 12 1 | 40            |
|                                 | -287,239.21 -200,989.8                             | 0 -260,748.56       | -246,373.67                             | -234,125.00      | -234,325.00                              | . 19          |

# TOWN CLERK

# AND

# ELECTIONS

# Town of Derry, NH Town Clerk and Elections Budget Comparison FY2018 - FY2021



|            | 201 | 8 Revised | 201    | 9 Revised | 202  | 0 Revised | 202   | 21 Adopted | % Change<br>FY20-FY21 |
|------------|-----|-----------|--------|-----------|------|-----------|-------|------------|-----------------------|
| Personnel  | \$  | 160,709   | \$     | 187,469   | \$   | 184,888   | \$    | 213,777    | 15.6%                 |
| Operations |     | 21,003    | 200.00 | 26,266    | 0000 | 35,038    | 20400 | 29,196     | -20.0%                |
| Capital    |     | _         |        |           |      | -         |       | -          | N/A                   |
| Transfers  |     | 9         |        | 2         |      | 2         |       | -          | N/A                   |
| Debt       |     | 2         |        |           |      |           |       |