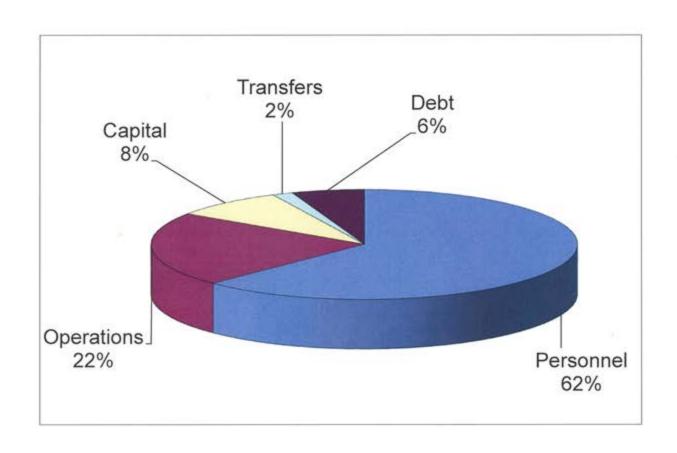

|
| Water                                | 3,172,607        |     |
| Cable                                | 524,755          |     |
| TIF Districts                        | <br>942,933      |     |
| <b>Total Revenue &amp; Transfers</b> | \$<br>27,134,804 |     |
|                                      |                  |     |

(1) Excluding Property Taxes



Town of Derry, NH
Town Council Adopted Expenses by Category
FY 2021

| Personnel           | \$ 31,711,168 |
|---------------------|---------------|
| Operations          | 11,110,606    |
| Capital             | 4,303,150     |
| Transfers           | 791,171       |
| Debt                | 2,807,489     |
| <b>Total Budget</b> | \$ 50,723,584 |
| TIF                 | 925,003       |
|                     | 51,648,587    |



# Town of Derry, NH FY2021 Town Counsel Adopted Budget Totals Summary

| Danadmant/Activity Contra         | FY 2018 Revised | FY 2019 Revised | FY 2020 Revised | FY 2021<br>Department | FY 2021 Town<br>Administrator | FY 2021<br>Town Council |
|-----------------------------------|-----------------|-----------------|-----------------|-----------------------|-------------------------------|-------------------------|
| Department/Activity Center        | Budget          | Budget          | Budget          | Recommended           | Proposed                      | Adopted                 |
| Emergency Management              | \$39,837        | \$39,267        | \$49,237        | \$45,670              | \$43,994                      | \$43,994                |
| Executive