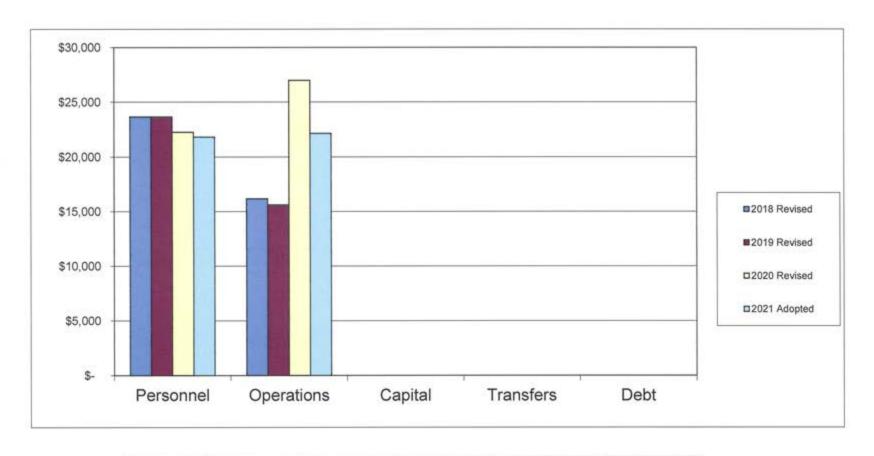

Other Services   | \$6,533,450               | \$6,244,119               | \$13,626,395              | \$7,528,887                          | \$7,901,673                               | \$7,689,783                        |
|                            |                           |                           |                           |                                      |                                           |                                    |
| Grand Totals               | \$48,665,676              | \$51,412,838              | \$57,106,538              | \$52,456,804                         | \$52,115,477                              | \$51,648,58                        |

# EMERGENCY

# MANAGEMENT

#### Town of Derry, NH Emergency Management Budget Comparison FY2018 - FY2021



|            | 201 | 8 Revised | 201 | 9 Revised | 202 | 0 Revised | 202 | 1 Adopted | % Change<br>FY20-FY21 |
|------------|-----|-----------|-----|-----------|-----|-----------|-----|-----------|-----------------------|
| Personnel  | \$  | 23,669    | \$  | 23,649    | \$  | 22,258    | \$  | 21,825    | -1.9%                 |
| Operations |     | 16,168    |     | 15,618    |     | 26,979    |     | 22,169    | -17.8%                |
| Capital    |     |           |     |           |     | *         |     | (*)       | N/A                   |
| Transfers  |     | (4)       |     |           |     | ~         |     | (+)       | N/A                   |
| Debt       |     | -         |     | -         |     | -         | , . | -         | N/A                   |
| Total      | \$  |