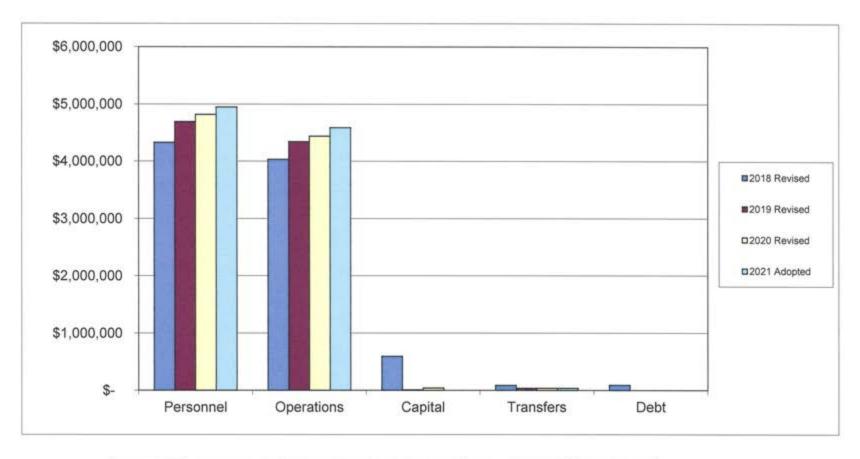

EL/BOAR              | DING FEE<br>-598.00  | -670.00             | -310.00       | -1,000.00        | -500.00               | -50.0%        |
| .2205000 035011                 | AC SALE OF TOWN              | .00                  | -9,771.00           | .00           | .00              | .00                   | .0%           |
| 2205000 035040                  | DOG LICENSE FIN<br>-4,430.00 | -4,045.00            | -2,474.00           | -1,225.00     | -3,300.00        | -2,500.00             | -24.2%        |
| TOTAL ANIMAL                    | -5,790.00                    | -4,643.00            | -12,915.00          | -1,535.00     | -4,300.00        | -3,000.00             | -30.2%        |

# Public Works

# Town of Derry, NH Public Works Department Budget Comparison FY2018 - FY2021



|            | 20 | 18 Revised | 20 | 19 Revised | 20 | 20 Revised | 20 | 21 Adopted | % Change<br>FY20-FY21 |
|------------|----|------------|----|------------|----|------------|----|------------|-----------------------|
| Personnel  | \$ | 4,331,645  | \$ | 4,692,685  | \$ | 4,820,390  | \$ | 4,951,723  | 2.7%                  |
| Operations |    | 4,033,529  |    | 4,344,598  |    | 4,439,596  |    | 4,589,132  | 3.4%                  |
| Capital    |    | 595,001    |    | 10,001     |    | 39,899     |    | 0          | -100.0%               |
| Transfers  |    | 88,201     |    | 38,201     |    | 38,200     |    | 38,200     | 0.0%                  |
| Debt       |    | 92,330     |    | 0          |    | -          |    |            | N/A                   |
| Total      | \$ | 9