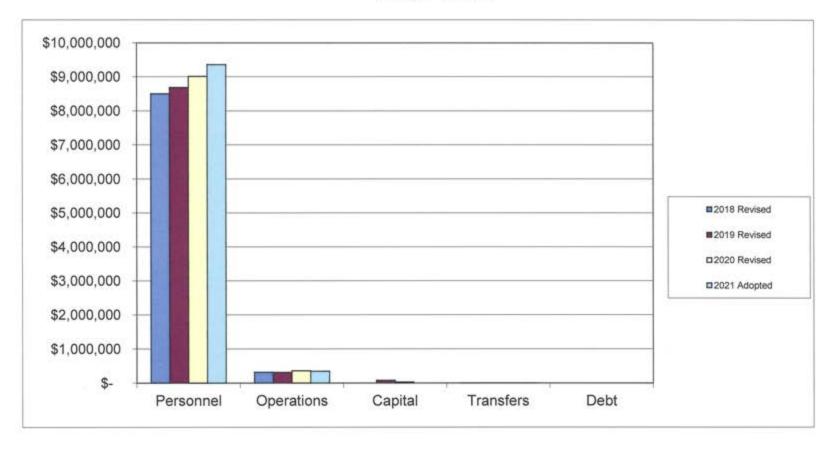

| . 09          |
| 16005000 035090           | PL MISCELLANEO<br>-326.41                      | -455.85              | -380.64             | -108.00          | -300.00             | -200.00               | -33.39        |
| TOTAL PLANNING            | 35 AV 10 A S S S S S S S S S S S S S S S S S S | 5/0/14 BOX 14 BOX    | STATEMENT           | - West-2000 Jane | 305500708000        | SWA PROPERTY.         | 200 000       |
|                           | -10.660.24                                     | -27.994.54           | -51.114.90          | -26.369.57       | -32.450.00          | -34.275.00            | 5.69          |

Report generated: 05/13/2020 15:01 User: 96741gaz Program ID: bgnyrpts

# Police

#### Town of Derry, NH Police Department Budget Comparison FY2018 - FY2021



|            | 2018 Revised |           | Revised 2019 Revised |           | 2020 Revised |           | 2021 Adopted |           | % Change<br>FY20-FY21 |
|------------|--------------|-----------|----------------------|-----------|--------------|-----------|--------------|-----------|-----------------------|
| Personnel  | \$           | 8,501,297 | \$                   | 8,683,956 | \$           | 9,009,795 | \$           | 9,361,844 | 3.9%                  |
| Operations |              | 318,111   |                      | 315,908   |              | 362,003   |              | 344,818   | -4.7%                 |
| Capital    |              | 0         |                      | 85,210    |              | 30,492.00 |              |           | N/A                   |
| Transfers  |