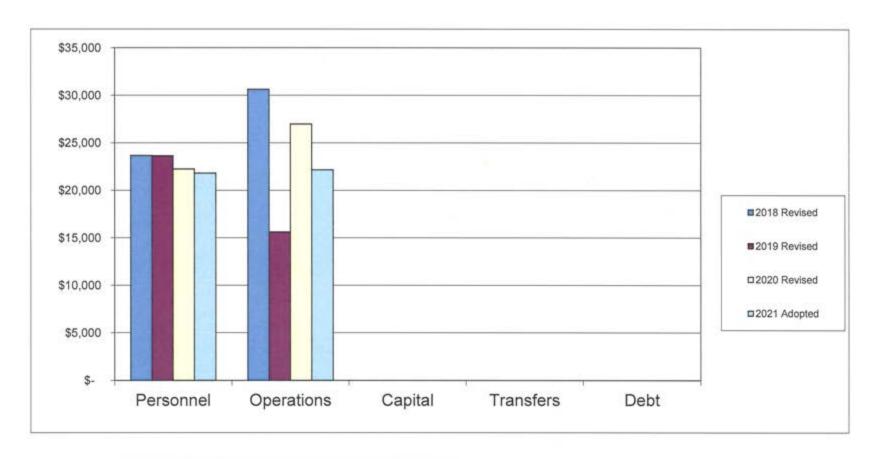

----------|-----|-----------|-----------------------|
| Personnel  | \$  | 23,669    | \$  | 23,649    | \$  | 22,258    | \$  | 21,825    | -1.9%                 |
| Operations |     | 16,168    |     | 15,618    |     | 26,979    |     | 22,169    | -17.8%                |
| Capital    |     |           |     |           |     | *         |     | (*)       | N/A                   |
| Transfers  |     | (4)       |     |           |     | ~         |     | (+)       | N/A                   |
| Debt       |     | -         |     | -         |     | -         | , . | -         | N/A                   |
| Total      | \$  | 39,837    | \$  | 39,267    | \$  | 49,237    | \$  | 43,994    | -10.6%                |

#### Town of Derry, NH Emergency Management Budget Comparison FY2018 - FY2021



|            | 201 | 8 Revised      | 201 | 9 Revised | 202 | 0 Revised | 202 | 1 Adopted | % Change<br>FY20-FY21 |
|------------|-----|----------------|-----|-----------|-----|-----------|-----|-----------|-----------------------|
| Personnel  | \$  | 23,669         | \$  | 23,649    | \$  | 22,258    | \$  | 21,825    | -1.9%                 |
| Operations |     | 30,628         | 376 | 15,618    | 207 | 26,979    | 505 | 22,169    | -17.8%                |
| Capital    |     | -              |     | -         |     | 2.0       |     | -         | N/A                   |
| Transfers  |     | 1 <del>4</del> |     | -         |     | 2-        |     |           | N/A                   |
| Debt       |     | -              |     | -         |     |           |     | -         | N/A