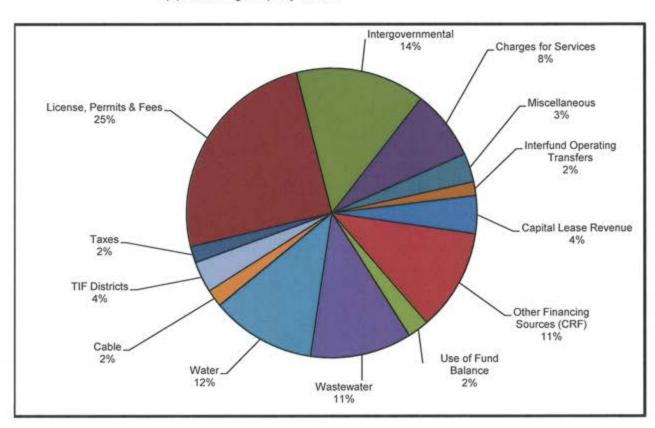

| 2,128,263        |     |
| Miscellaneous                        | 872,009          |     |
| Interfund Operating Transfers        | 409,841          |     |
| Capital Lease Revenue                | 1,150,000        |     |
| Other Financing Sources (CRF)        | 3,073,991        |     |
| Use of Fund Balance                  | 650,000          |     |
| Wastewater                           | 3,067,418        |     |
| Water                                | 3,172,607        |     |
| Cable                                | 524,755          |     |
| TIF Districts                        | <br>942,933      |     |
| <b>Total Revenue &amp; Transfers</b> | \$<br>27,134,804 |     |
|                                      |                  |     |

(1) Excluding Property Taxes



Town of Derry, NH
Town Council Adopted Expenses by Category
FY 2021

| Personnel           | \$ 31,711,168 |
|---------------------|---------------|
| Operations          | 11,110,606    |
| Capital             | 4,303,150     |
| Transfers           | 791,171       |
| Debt                | 2,807,489     |
| <b>Total Budget</b> | \$ 50,723,584 |
| TIF                 | 925,003       |
|                     | 51,648,587    |



# Town of Derry, NH FY2021 Town Counsel Adopted Budget Totals Summary

| Danadmant/Activity Contra         | FY 2018 Revised | FY 2019 Revised | FY 2020 Revised | FY 2021<br>Department | FY 2021 Town<br>Administrator | FY 2021<br>Town Council |
|-----------------------------------|-----------------|-----------------|-----------------|-----------------------|------