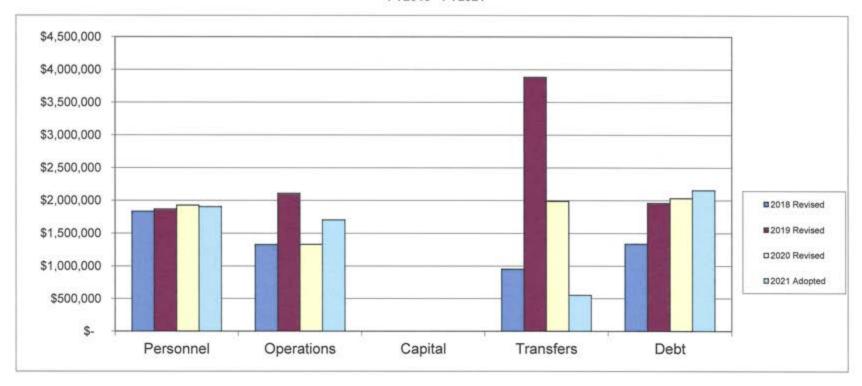

| 00                  | 0.0           | 1 000 00         |                       |               |
| 13606000 039160 ни                | -1,000.00<br>MTR TFR FROM S BR | -1,000.00<br>OWN HS TRUST   | .00                 | .00           | -1,000.00        | -1,000.00             | .0%           |
| 13000000 033100 No                | -1,500.00                      | -1,500.00                   | -1,500.00           | -1,500.00     | -1,500.00        | -1,500.00             | .0%           |
| TOTAL HUMAN SE                    | RVICES<br>-19,659.25           | -29,469.93                  | -9.986.61           | -9.238.12     | -13,500.00       | -13,500,00            | .0%           |

## FINANCE

### Town of Derry, NH Finance Department Budget Comparison FY2018 - FY2021



|            | 2018 Revised | 20 | 19 Revised | 2020<br>Revised | 20 | 21 Adopted | % Change<br>FY20-FY21 |
|------------|--------------|----|------------|-----------------|----|------------|-----------------------|
| Personnel  | \$ 1,831,191 | \$ | 1,867,906  | \$ 1,927,499    | \$ | 1,903,117  | -1.3%                 |
| Operations | 1,326,679    |    | 2,106,187  | 1,330,428       |    | 1,701,903  | 27.9%                 |
| Capital    | -            |    | -          | 7-              |    | -          | N/A                   |
| Transfers  | 951,159      |    | 3,883,637  | 1,986,242       |    | 551,023    | -72.3%                |
| Debt       | 1,338,840    |    | 1,960,393  | 2,030,744       |    | 2,152,733  | 6.0%                  |
| Total      | \$ 5,447,869 | \$ | 9,818,1