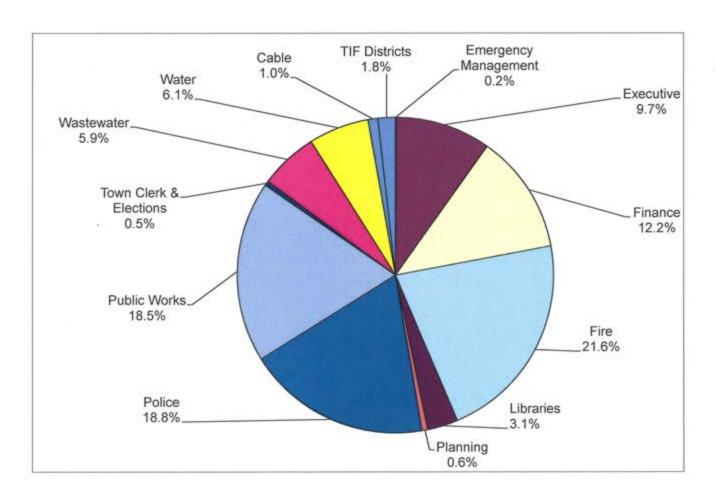

| Executive                         | 5,032,327        |
| Finance                           | 6,308,776        |
| Fire                              | 11,135,684       |
| Libraries                         | 1,611,727        |
| Planning                          | 294,606          |
| Police                            | 9,709,662        |
| Public Works                      | 9,579,055        |
| <b>Town Clerk &amp; Elections</b> | 242,973          |
| Wastewater                        | 3,067,418        |
| Water                             | 3,172,607        |
| Cable                             | 524,755          |
| TIF Districts                     | 925,003          |
| Total                             | \$<br>51,648,587 |
|                                   |                  |



## Town of Derry, NH Town Council Adopted Revenue Budget FY 2021

| Taxes                                | \$<br>493,500    | (1) |
|--------------------------------------|------------------|-----|
| License, Permits & Fees              | 6,730,135        |     |
| Intergovernmental                    | 3,919,352        |     |
| Charges for Services                 | 2,128,263        |     |
| Miscellaneous                        | 872,009          |     |
| Interfund Operating Transfers        | 409,841          |     |
| Capital Lease Revenue                | 1,150,000        |     |
| Other Financing Sources (CRF)        | 3,073,991        |     |
| Use of Fund Balance                  | 650,000          |     |
| Wastewater                           | 3,067,418        |     |
| Wate