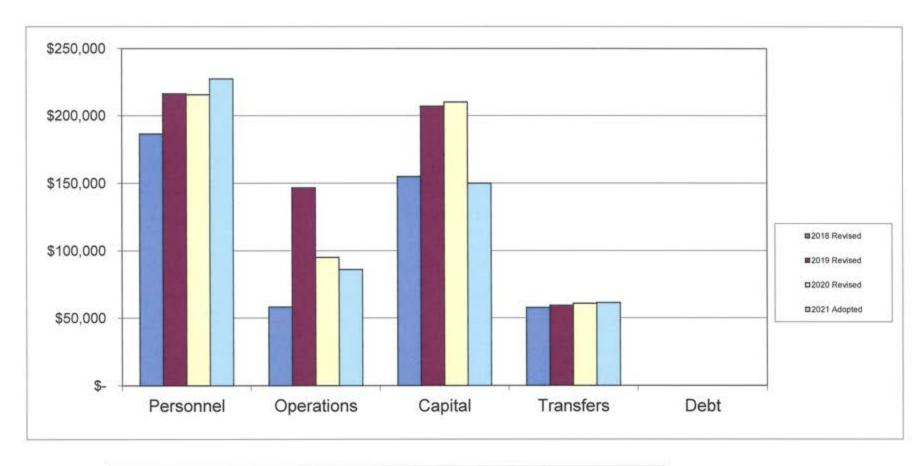

---------|---------------|------------------|-----------------------|---------------|
| 15203000 033593                     | FEES FROM ST                    |                                        |                     | 20            | 20               | 20                    | 000           |
| 15204000 034010                     | .00<br>ELE SALE OF C<br>-128.00 | -417.50<br>HECKLIST REVENUE<br>-177.15 | .00<br>-806.00      | .00           | .00<br>-125.00   | .00<br>-125.00        | .0%           |
| 15205000 035090                     | TCE MISCELLAN                   |                                        | -25.00              | .00           | .00              | .00                   | .0%           |

# **CABLE TV**

# Town of Derry, NH Cable Budget Comparison FY2018 - FY2021



|            | 201 | 8 Revised | 201 | 9 Revised | 202 | 0 Revised | 202 | 1 Adopted | % Change<br>FY20-FY21 |
|------------|-----|-----------|-----|-----------|-----|-----------|-----|-----------|-----------------------|
| Personnel  | \$  | 186,544   | \$  | 216,278   | \$  | 215,631   | \$  | 227,350   | 5.2%                  |
| Operations |     | 58,273    |     | 146,673   |     | 95,023    |     | 86,073    | -10.4%                |
| Capital    |     | 155,000   |     | 207,000   |     | 210,000   |     | 150,000   | -40.0%                |
| Transfers  |     | 57,800    |     | 59,248    |     | 60,702    |     | 61,332    | 1.0%                  |
| Debt       |     | ***       |     |           |     | -         |     |           | N/A                   |
| Total      | \$  |