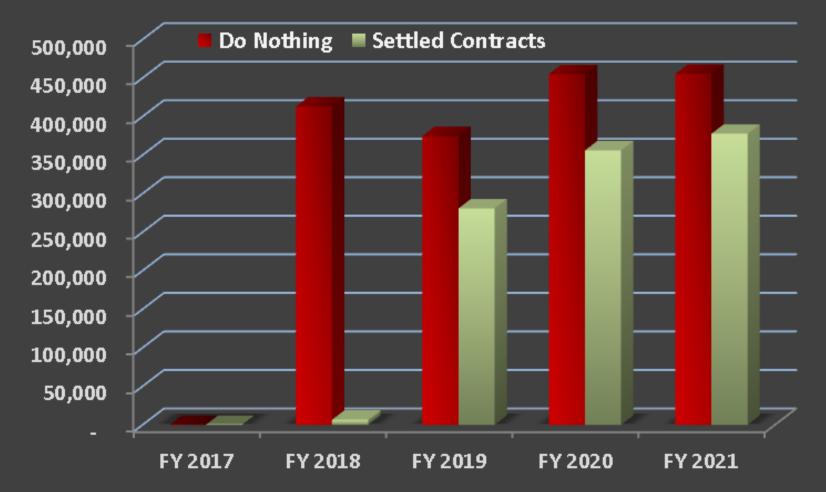

# **LABOR CONTRACTS**

**MOVING FORWARD** 



#### **Health Insurance Costs**



**5** YEARS

#### Health Insurance + Payroll Costs



Tax Rate Impact + \$ 0.61

#### Health Insurance + Payroll Costs

#### 5 Year Comparison ...



## Health Insurance + Payroll Costs

#### 5 Year Comparison ...



## Health Insurance + Payroll Costs

#### 5 Year Comparison ...



#### Financing



#### **The Details**

|                                   | 5/2017    | 52040     | 5/2040    | 5/2020    | 520004    | TOTAL      |  |  |  |  |
|-----------------------------------|-----------|-----------|-----------|-----------|-----------|------------|--|--|--|--|
|                                   | FY2017    | FY2018    | FY2019    | FY2020    | FY2021    | TOTAL      |  |  |  |  |
| DO NOTHING (Status Quo)           |           |           |           |           |           |            |  |  |  |  |
| PAYROLL                           | 121,302   | 161,810   | 126,764   | 130,928   | 80,441    | 621,245    |  |  |  |  |
| HEALTH INSURANCE                  | 3,343,227 | 3,715,944 | 4,125,933 | 4,576,923 | 5,073,011 | 20,835,039 |  |  |  |  |
| TOTAL