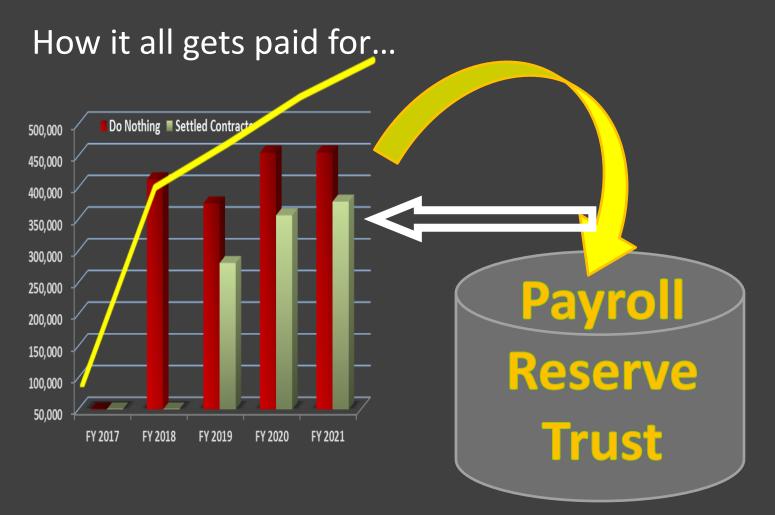

# **LABOR CONTRACTS**

**MOVING FORWARD** 



#### **Health Insurance Costs**



**5** YEARS

#### Health Insurance + Payroll Costs



Tax Rate Impact + \$ 0.61

#### Health Insurance + Payroll Costs

#### 5 Year Comparison ...



## Health Insurance + Payroll Costs

#### 5 Year Comparison ...



## Health Insurance + Payroll Costs

#### 5 Year Comparison ...



#### Financing



#### **The Details**

|                                   | 5/2017    | 52040     | 5/2040    | 5/2020    | 520004    | TOTAL      |  |  |  |  |
|-----------------------------------|-----------|-----------|-----------|-----------|-----------|------------|--|--|--|--|
|                                   | FY2017    | FY2018    | FY2019    | FY2020    | FY2021    | TOTAL      |  |  |  |  |
| DO NOTHING (Status Quo)           |           |           |           |           |           |            |  |  |  |  |
| PAYROLL                           | 121,302   | 161,810   | 126,764   | 130,928   | 80,441    | 621,245    |  |  |  |  |
| HEALTH INSURANCE                  | 3,343,227 | 3,715,944 | 4,125,933 | 4,576,923 | 5,073,011 | 20,835,039 |  |  |  |  |
| TOTAL                             |