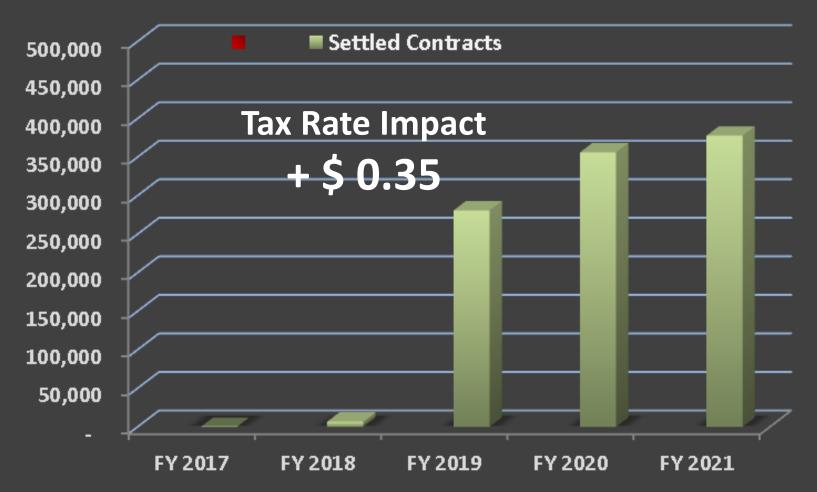

#### Health Insurance + Payroll Costs

Tax Rate Impact + \$ 0.61

#### Health Insurance + Payroll Costs

#### 5 Year Comparison ...