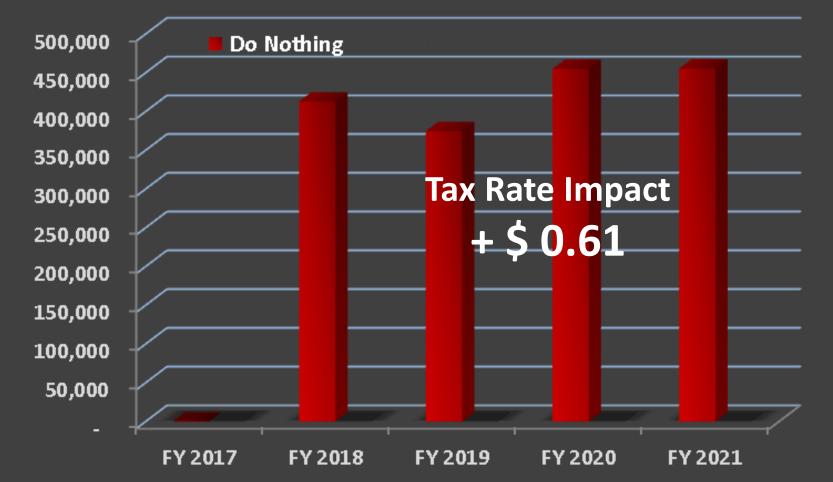

#### Health Insurance + Payroll Costs

Tax Rate Impact + \$ 0.61

#### **The Details**

|                                   | 5/2017    | 52040     | 5/2040    | 5/2020    | 520004    | TOTAL      |  |  |  |  |
|-----------------------------------|-----------|-----------|-----------|-----------|-----------|------------|--|--|--|--|
|                                   | FY2017    | FY2018    | FY2019    | FY2020    | FY2021    | TOTAL      |  |  |  |  |
| DO NOTHING (Status Quo)           |           |           |           |           |           |            |  |  |  |  |
| PAYROLL                           | 121,302   | 161,810   | 126,764   | 130,928   | 80,441    | 621,245    |  |  |  |  |
| HEALTH INSURANCE                  | 3,343,227 | 3,715,944 | 4,125,933 | 4,576,923 | 5,073,011 | 20,835,039 |  |  |  |  |
| TOTAL                             | 3,464,529 | 3,877,754 | 4,252,697 | 4,707,851 | 5,153,452 | 21,456,284 |  |  |  |  |
| ADDITIONAL ANNUAL COST            |           | 413,225   | 374,943   | 455,154   | 445,601   | 1,688,923  |  |  |  |  |
| POTENTIAL TAX RATE IMPACT         |           | 0.15      | 0.14      | 0.16      | 0.16      | 0.61       |  |  |  |  |
|                                   |           |           |           |           |           |            |  |  |  |  |
| ACCOMPLISHED (Settled Contracts)  |           |           |           |           |           |            |  |  |  |  |
| PAYROLL                           | 756,013   | 707,262   | 671,718   | 679,789   | 634,608   | 3,449,390  |  |  |  |  |
| HEALTH INSURANCE                  | 3,110,651 | 3,165,882 | 3,482,471 | 3,830,718 | 4,213,790 | 17,803,512 |  |  |  |  |
| TOTAL                             | 3,866,664 | 3,873,144 | 4,154,189 | 4,510,507 | 4,848,398 | 21,252,902 |  |  |  |  |
| ADDITIONAL COST                   |           | 6,480     | 281,045   | 356,318   | 337,891   | 981,734    |  |  |  |  |
| POTENTIAL TAX RATE IMPACT         |           |           | 0.10      | 0.12      | 0.13      | 0.35       |  |  |  |  |
|                                   |           |           |           |           |           |            |  |  |  |  |
| COMPARISON Over(Under) Status Quo |           |           |           |           |           |            |  |  |  |  |
| VARIANCE                          | n/a       | (406,745) | (93,898)  | (98,836)  | (107,710) | (707,189)  |  |  |  |  |
| POTENTIAL TAX RATE IMPACT         | n/a       | (0.15)    | (0.03)    | (0.04)    | (0.04)    | (0.26)     |  |  |  |  |
| NET ANNUAL COST                   | 402,135   | (4,610)   | (98,508)  | (197,344) | (305,054) | (203,382)  |  |  |  |  |
|                                   |           |           |           |           |           |            |  |  |  |  |