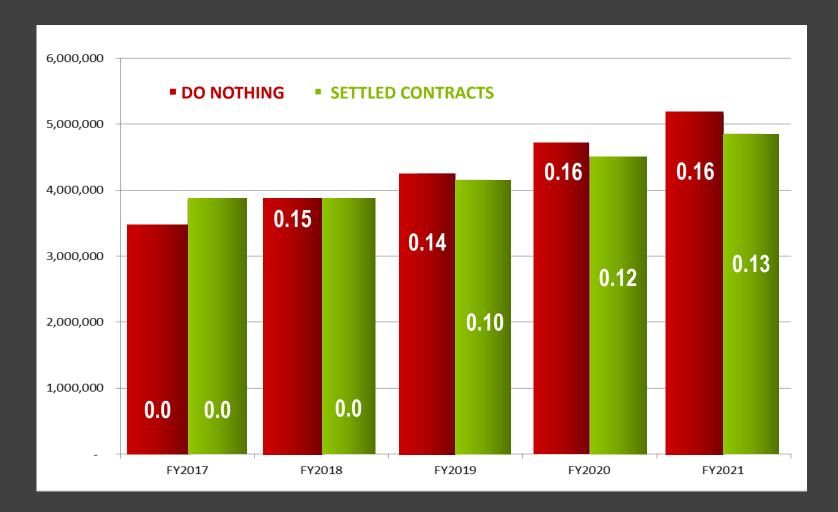

#### **The Details**

|                                   | 5/2017    | 52040     | 5/2040    | 5/2020    | 520004    | TOTAL      |  |  |  |  |
|-----------------------------------|-----------|-----------|-----------|-----------|-----------|------------|--|--|--|--|
|                                   | FY2017    | FY2018    | FY2019    | FY2020    | FY2021    | TOTAL      |  |  |  |  |
| DO NOTHING (Status Quo)           |           |           |           |           |           |            |  |  |  |  |
| PAYROLL                           | 121,302   | 161,810   | 126,764   | 130,928   | 80,441    | 621,245    |  |  |  |  |
| HEALTH INSURANCE                  | 3,343,227 | 3,715,944 | 4,125,933 | 4,576,923 | 5,073,011 | 20,835,039 |  |  |  |  |
| TOTAL                             | 3,464,529 | 3,877,754 | 4,252,697 | 4,707,851 | 5,153,452 | 21,456,284 |  |  |  |  |
| ADDITIONAL ANNUAL COST            |           | 413,225   | 374,943   | 455,154   | 445,601   | 1,688,923  |  |  |  |  |
| POTENTIAL TAX RATE IMPACT         |           | 0.15      | 0.14      | 0.16      | 0.16      | 0.61       |  |  |  |  |
|                                   |           |           |           |           |           |            |  |  |  |  |
| ACCOMPLISHED (Settled Contracts)  |           |           |           |           |           |            |  |  |  |  |
| PAYROLL                           | 756,013   | 707,262   | 671,718   | 679,789   | 634,608   | 3,449,390  |  |  |  |  |
| HEALTH INSURANCE                  | 3,110,651 | 3,165,882 | 3,482,471 | 3,830,718 | 4,213,790 | 17,803,512 |  |  |  |  |
| TOTAL                             | 3,866,664 | 3,873,144 | 4,154,189 | 4,510,507 | 4,848,398 | 21,252,902 |  |  |  |  |
| ADDITIONAL COST                   |           | 6,480     | 281,045   | 356,318   | 337,891   | 981,734    |  |  |  |  |
| POTENTIAL TAX RATE IMPACT         |           |           | 0.10      | 0.12      | 0.13      | 0.35       |  |  |  |  |
|                                   |           |           |           |           |           |            |  |  |  |  |
| COMPARISON Over(Under) Status Quo |           |           |           |           |           |            |  |  |  |  |
| VARIANCE                          | n/a       | (406,745) | (93,898)  | (98,836)  | (107,710) | (707,189)  |  |  |  |  |
| POTENTIAL TAX RATE IMPACT         | n/a       | (0.15)    | (0.03)    | (0.04)    | (0.04)    | (0.26)     |  |  |  |  |
| NET ANNUAL COST                   | 402,135   | (4,610)   | (98,508)  | (197,344) | (305,054) | (203,382)  |  |  |  |  |
|                                   |           |           |           |           |           |            |  |  |  |  |