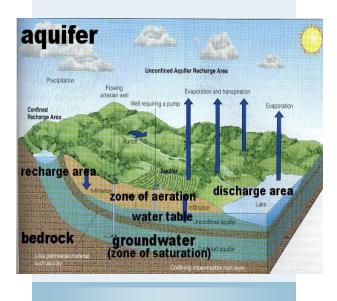

*WHPA* = wellhead protection area for a groundwater source. For community and non-transient systems, the WHPA is the area from which water is expected to flow to the well under extremely dry conditions. For transient systems, the WHPA is the area within 500 ft of the well.