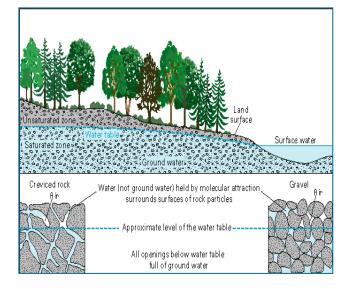

*WHPA* = wellhead protection area for a groundwater source. For community and non-transient systems, the WHPA is the area from which water is expected to flow to the well under extremely dry conditions. For transient systems, the WHPA is the area within 500 ft of the well.