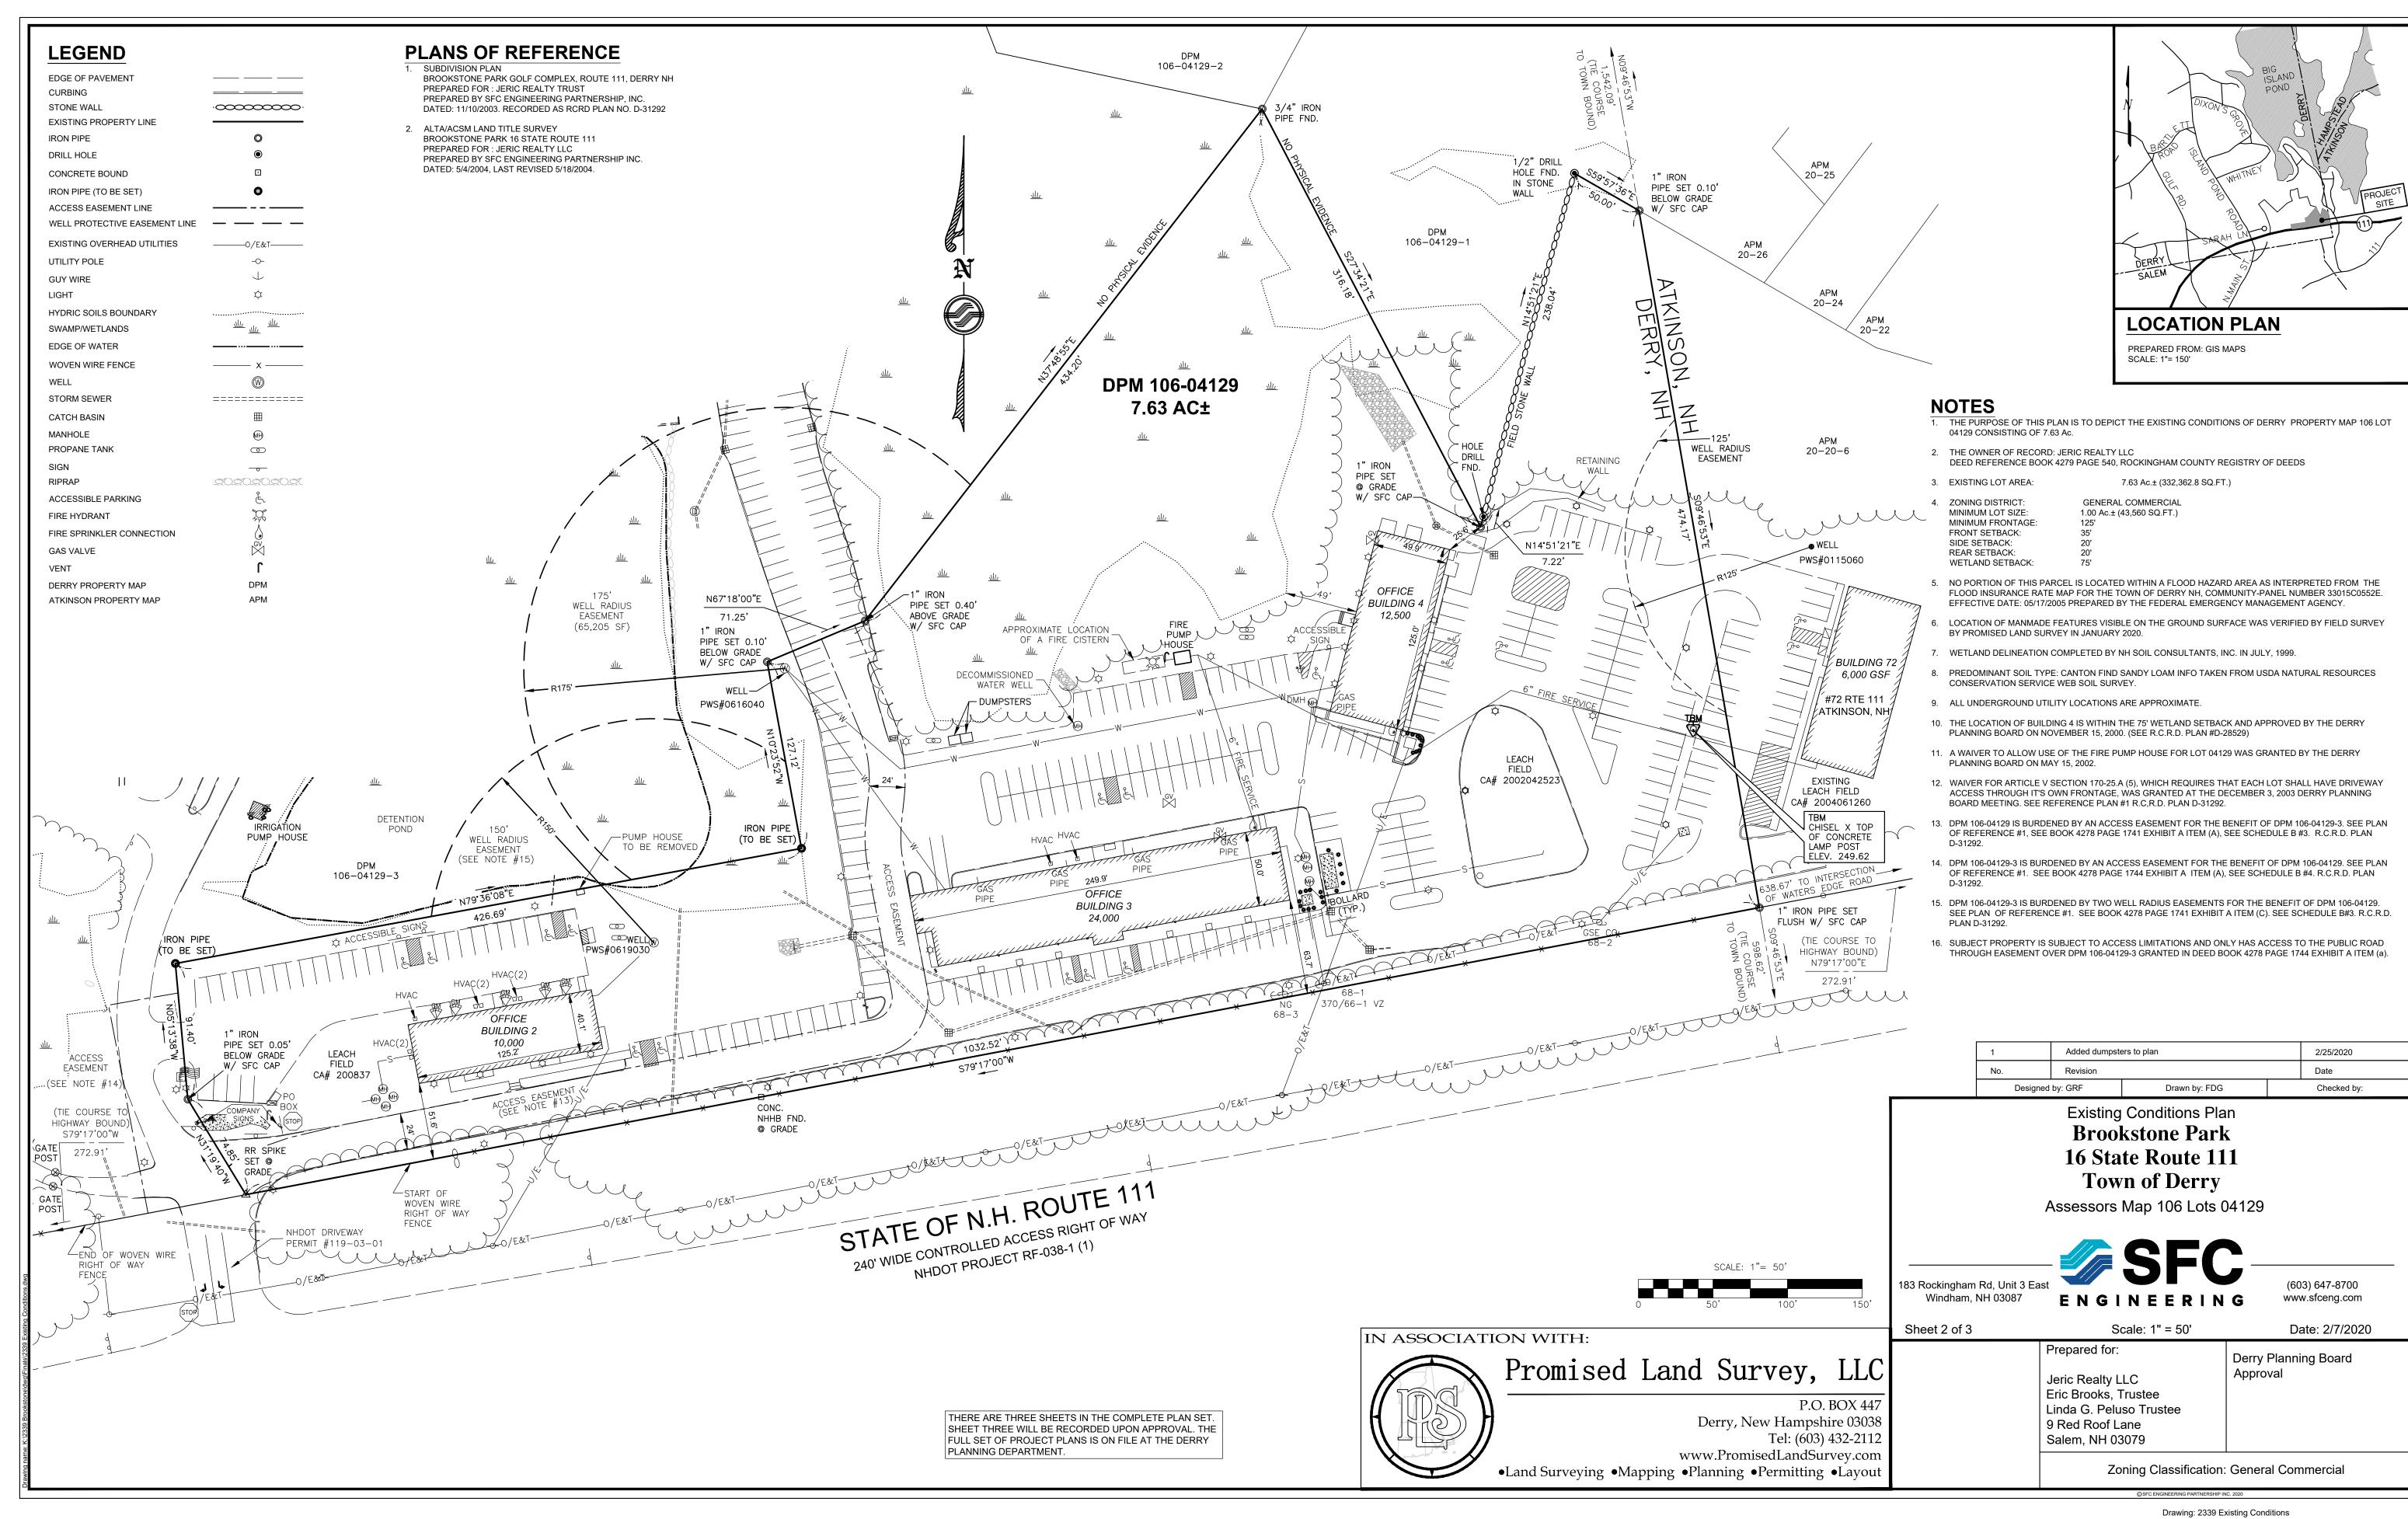

## **NOTES**

THE PURPOSE OF THIS PLAN IS TO DEPICT THE PROPOSED SUBDIVISION OF DERRY PROPERTY

L-3 COMMUNICATIONS KLEIN ASSOCIATES INC.

11 WATERS EDGE ROAD

ATKINSON, NH 03811 106 04129-2 MARCIA K. ROSENN & SCOTT ISSACSON

Title Sheet **Brookstone Park** 16 State Route 111 **Town of Derry** 

Assessors Map 106 Lots 04129

183 Rockingham Rd, Unit 3 East Windham, NH 03087 ENGINEERING

www.sfceng.com Date: 2/7/2020

(603) 647-8700

Scale: 1" = 100' Prepared for:

Salem, NH 03079

Sheet 1 of 3

Derry Planning Board Approval Jeric Realty LLC Eric Brooks, Trustee Linda G. Peluso Trustee 9 Red Roof Lane

Zoning Classification: General Commercial