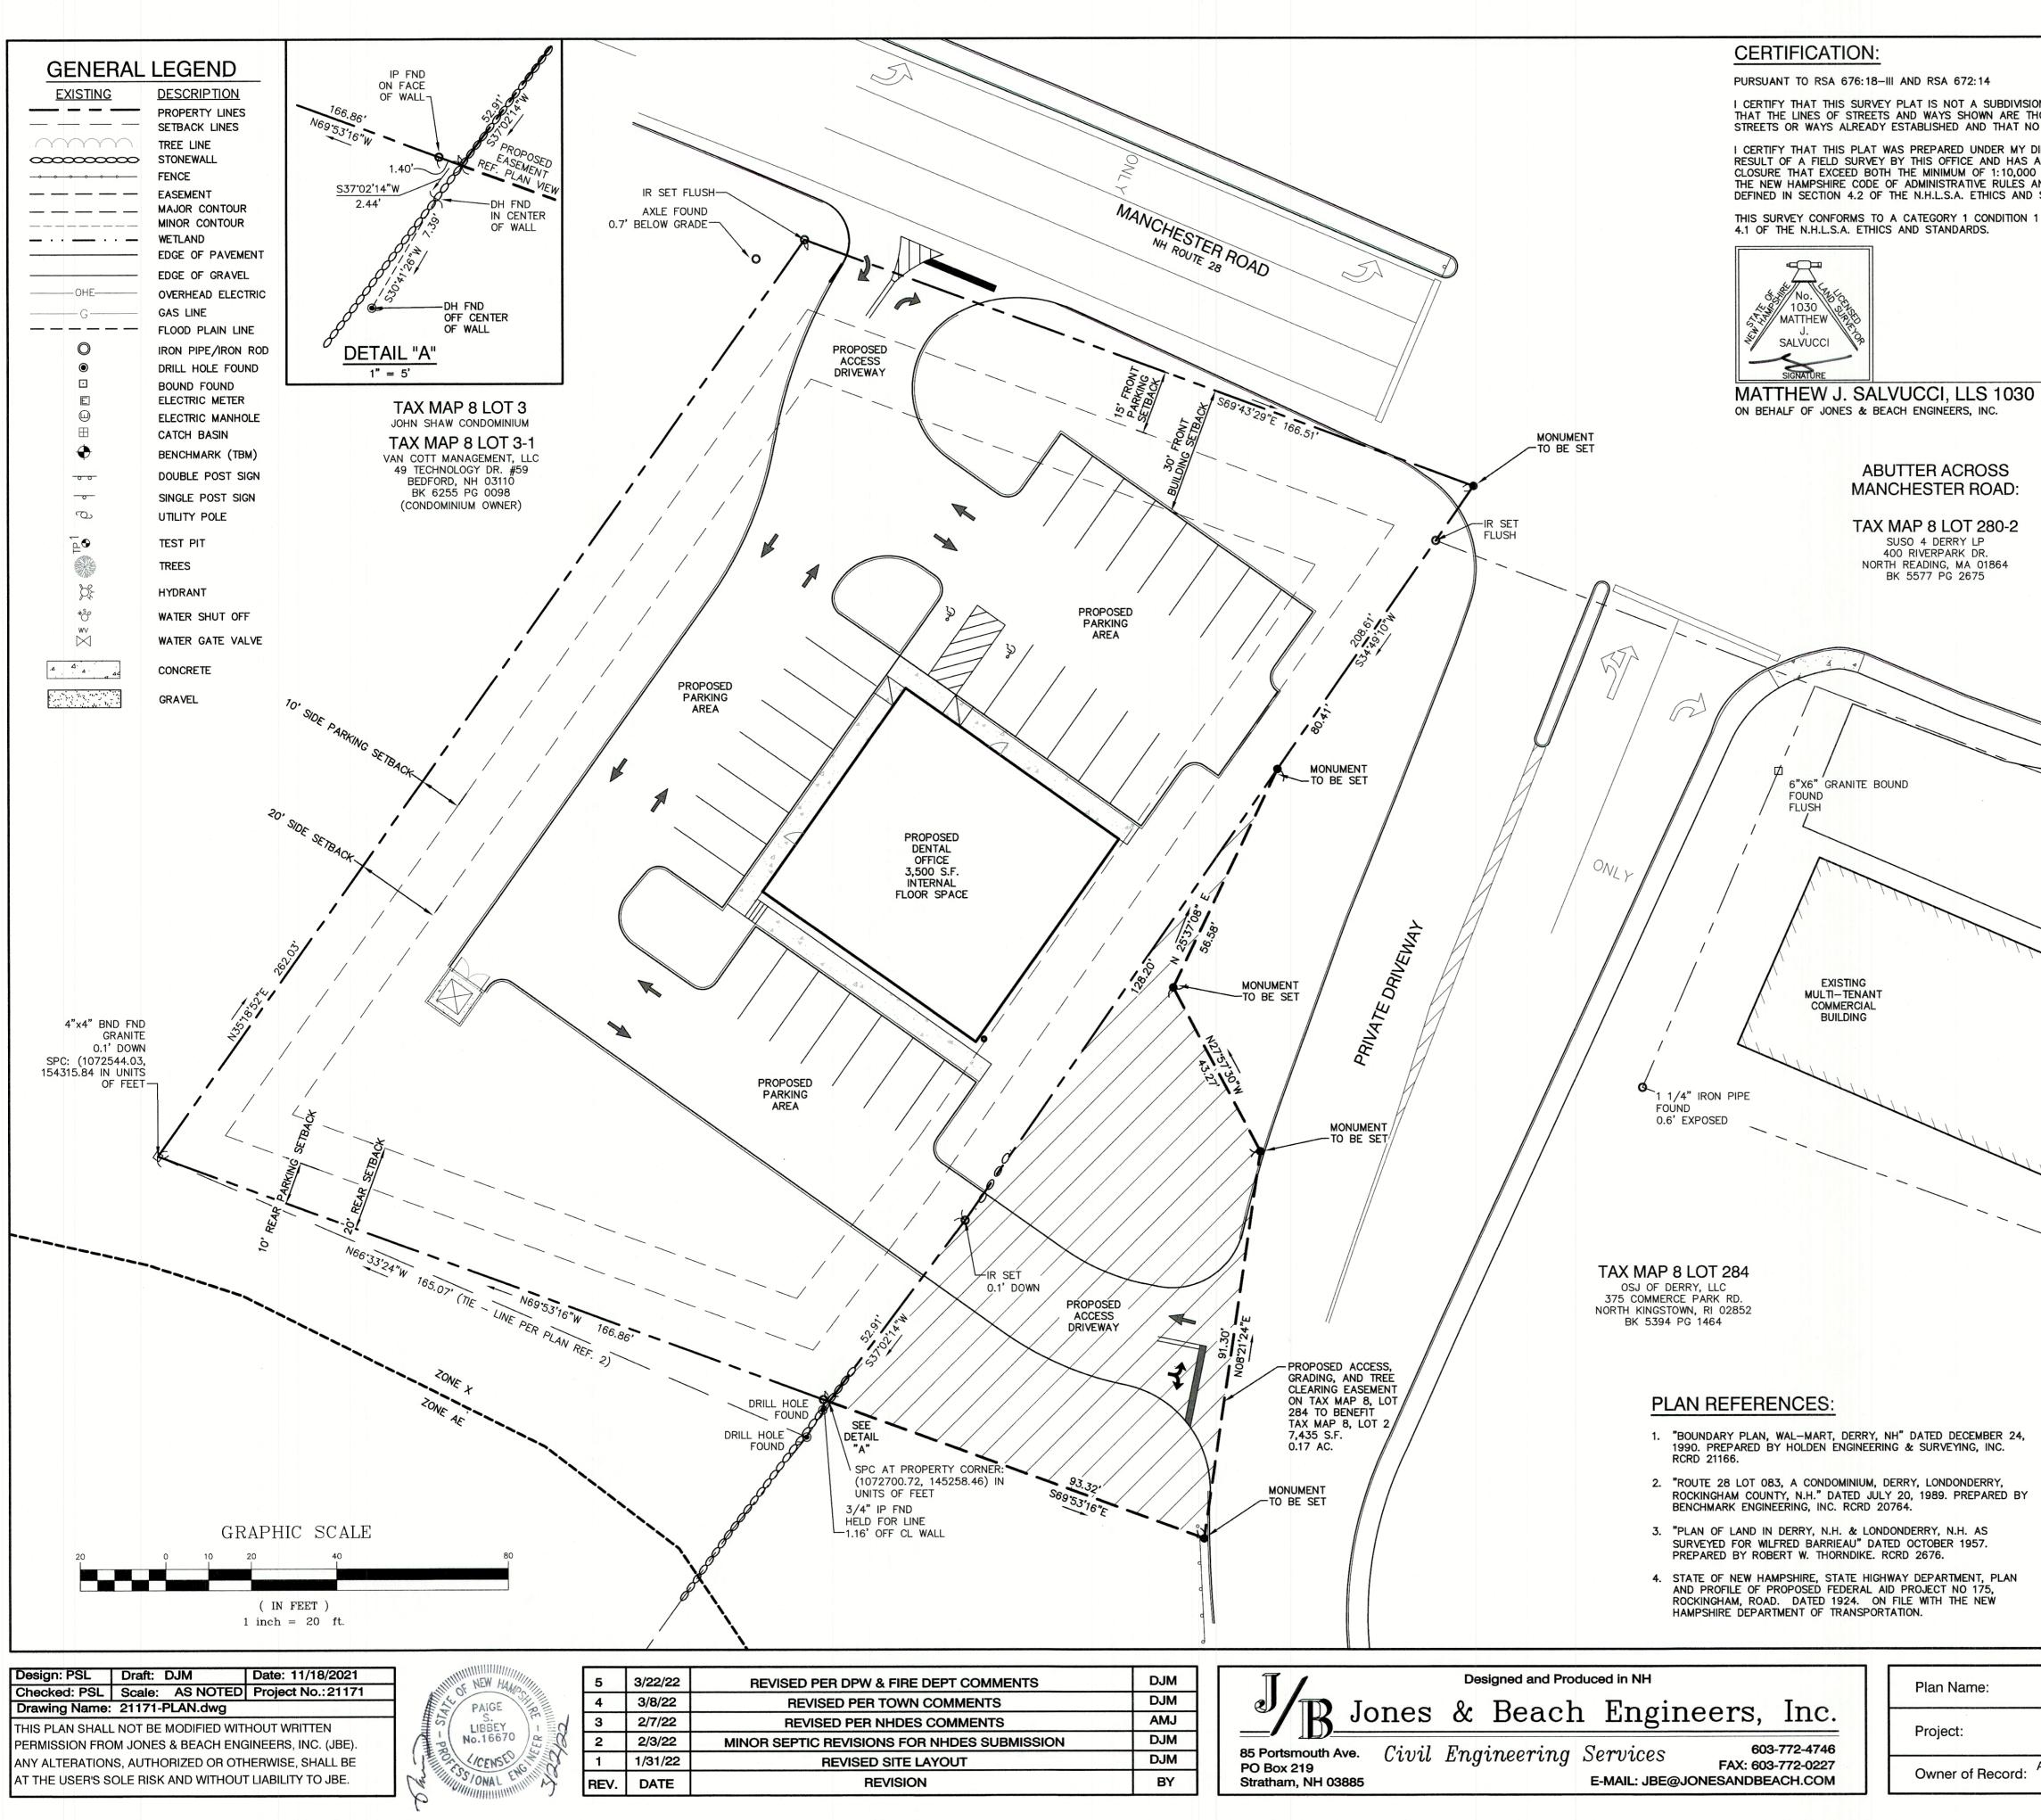

Planning Department April 6, 2022

APPLICANT: Alrig, USA (Owner: Panagiota Arfanakis Rev. trust)

DEVELOPER: Same

PROJECT: Aspen Dental

LOCATION: Parcel ID 08002, 38 Manchester Road

- PURPOSE: The purpose of this plan is for a 3500 sf dental office and redevelopment of the parcel located in the Industrial IV District. The existing building will be torn down. This property is located adjacent to the Ocean State Job Lot entrance.
- TOWN DEPARTMENT SIGNATURES: All town departments have reviewed and signed the plan.
- WAIVERS: See letter dated March 22, 2022, from Jones & Beach Engineers. LDCR-Section 170-65(J)-topographical survey data.

|                                                                                                                                                                 | PROJECT PARCEL<br>TOWN OF DERRY<br>TAX MAP 8, LOT 2<br>APPLICANT<br>ALRIG USA<br>30200 TELEGRAPH ROAD, SUITE 205<br>BINGHAM FARMS, MI 48025<br><u>TOTAL LOT AREA</u><br>42,339 SQ. FT.<br>0.97 ACRES |
|-----------------------------------------------------------------------------------------------------------------------------------------------------------------|------------------------------------------------------------------------------------------------------------------------------------------------------------------------------------------------------|
| APPROVED - DERRY, NH<br>TECHNICAL REVIEW COMMITTEE                                                                                                              | APPROVED - DERRY, NH<br>PLANNING BOARD                                                                                                                                                               |
| COVER SHEET<br>ASPEN DENTAL<br>38 MANCHESTER RD, DERRY,<br>ARFANAKIS PANAGIOTA, TRUSTEE OF THE ARFANAKIS PANAGIO<br>45 BOYNTON ST., MANCHESTER, NH 03102 BK 412 | TA REVOCABLE TRUST SHEET 1 OF 20                                                                                                                                                                     |

| ION PURSUANT TO THIS TITLE AND<br>THOSE OF PUBLIC OR PRIVATE<br>ION NEW WAYS ARE SHOWN.<br>DIRECT SUPERVISION, THAT IT IS THE<br>AN UNADJUSTED LINEAR ERROR OF<br>0 AS DEFINED IN SECTION 503.04 OF<br>AND THE MINIMUM OF 1:15,000 AS<br>0 STANDARDS.<br>1 SURVEY AS DEFINED IN SECTION | <ul> <li>BEAVER<br/>BROOK</li> <li>BEAVER<br/>BROOK</li> <li>BEAVER<br/>BROOK</li> <li>COTEVILLE RD</li> <li>COTEVILLE RD</li> <li>COTEVILLE RD</li> <li>COTEVILLE RD</li> <li>COTEVILLE RD</li> <li>COTEVILLE RD</li> <li>LOCCL</li> </ul> EASEMMENT NOTES: LOCCL I. THE INTENT OF THIS PLAN IS TO<br>TAX MAP 8, LOT 284, TO BENEFIT 2. ZONING DISTRICT: INDUSTRIAL DIS<br>LOT AREA MINIMUM = 43,560 SF<br>LOT FRONTAGE MINIMUM = 125'<br>BUILDING SETBACKS (MINIMUM):<br>FRONT SETBACKS (MINIMUM):<br>FRONT SETBACK = 30'<br>SIDE SETBACK = 20'<br>REAR SETBACK = 20'<br>WETLAND SETBACK = 20'<br>WETLAND SETBACK = 75' TO<br>TO WETLAND LESS THAN ONE 3. THIS PLAN SET HAS BEEN PREPAI<br>FOR MUNICIPAL AND STATE APPRO<br>DATA OBTAINED FROM ON-SITE FI<br>RECORDS. THROUGHOUT THE COM<br>SHALL INFORM THE ENGINEER IMM<br>DATA AS SHOWN ON THE DESIGN<br>CONDITIONS, SUBSURFACE OR OTH<br>RECOMMENDATIONS. ANY CONTRAP<br>LAN/PLAN SET, OR BETWEEN TH<br>BE RESOLVED BEFORE RELATED C 4. THE SUBJECT PARCEL IS LOCATED<br>DESIGNATION BY THE FEDERAL EMP<br>NOMAY 17, 2005, FOR COMMUNITY PR<br>COUNTY, STATE OF NEW HAMPSHII<br>INSURANCE RATE MAP FOR COMM | SHOW A PROPOSED EASEMENT ON DERRY<br>THE AND GREATER THAN ONE ACRE, 30'<br>EXACTLE I''= 1000'<br>WETLAND GREATER THAN ONE ACRE, 30'<br>E ACRE<br>RED BY JONES & BEACH ENGINEERS, INC.,<br>DVALS AND FOR CONSTRUCTION BASED ON<br>ELD SURVEY AND EXISTING MUNICIPAL<br>ISTRUCTION PROCESS, THE CONTRACTOR<br>EDIATELY OF ANY FIELD DISCREPANCY FROM<br>PLANS, INCLUDING ANY UNFORESEEN<br>IERWISE, FOR EVALUATION AND<br>DICTION BETWEEN ITEMS ON THIS<br>E PLANS AND ON-SITE CONDITIONS, MUST<br>ONSTRUCTION HAS BEEN INITIATED.<br>WITHIN AN AREA HAVING A ZONE 'X'<br>IERGENCY MANAGEMENT AGENCY (FEMA), ON<br>33015C0339E, WITH EFFECTIVE DATE OF<br>PANEL NO. 339 OF 681, IN ROCKINGHAM<br>RE, WICH IS THE CURRENT FLOOD<br>UNITY IN WHICH SAID PREMISES IS SITUATED. |
|-----------------------------------------------------------------------------------------------------------------------------------------------------------------------------------------------------------------------------------------------------------------------------------------|-------------------------------------------------------------------------------------------------------------------------------------------------------------------------------------------------------------------------------------------------------------------------------------------------------------------------------------------------------------------------------------------------------------------------------------------------------------------------------------------------------------------------------------------------------------------------------------------------------------------------------------------------------------------------------------------------------------------------------------------------------------------------------------------------------------------------------------------------------------------------------------------------------------------------------------------------------------------------------------------------------------------------------------------------------------------------------------------------------------------------------------------------------------------|---------------------------------------------------------------------------------------------------------------------------------------------------------------------------------------------------------------------------------------------------------------------------------------------------------------------------------------------------------------------------------------------------------------------------------------------------------------------------------------------------------------------------------------------------------------------------------------------------------------------------------------------------------------------------------------------------------------------------------------------------------------------------|
|                                                                                                                                                                                                                                                                                         | <ul> <li>REGISTRY OF DEEDS.</li> <li>6. THE TAX MAP AND LOT NUMBERS<br/>TOWN OF DERRY TAX RECORDS AI</li> <li>7. RESEARCH WAS PERFORMED AT TI<br/>THE ROCKINGHAM COUNTY REGIST</li> <li>8. THIS SURVEY IS NOT A CERTIFICA<br/>SHOWN. OWNERSHIP AND ENCUMBI<br/>NOT OF A BOUNDARY SURVEY. TH<br/>BOUNDARY LINES OF DEEDS REFEI<br/>PROPERTIES IS ACCORDING TO AS<br/>NOT INDICATE ALL ENCUMBRANCES</li> <li>9. ANY USE OF THIS PLAN AND OR<br/>DONE WITH LEGAL COUNSEL TO BIONNAL</li> </ul>                                                                                                                                                                                                                                                                                                                                                                                                                                                                                                                                                                                                                                                                       | HE TOWN OF DERRY ASSESSORS OFFICE AND<br>RY OF DEEDS.<br>TION TO OWNERSHIP OR TITLE OF LANDS<br>RANCES ARE MATTERS OF TITLE EXAMINATION<br>IE INTENT OF THIS PLAN IS TO RETRACE THE<br>RENCED HEREON. OWNERSHIP OF ADJOINING<br>SESSOR'S RECORDS. THIS PLAN MAY OR MAY<br>S EXPRESSED, IMPLIED OR PRESCRIPTIVE.<br>ACCOMPANYING DESCRIPTIONS SHOULD BE<br>E CERTAIN THAT TITLES ARE CLEAR, THAT<br>HAT ANY NECESSARY CERTIFICATES ARE IN                                                                                                                                                                                                                                                                                                                                  |
|                                                                                                                                                                                                                                                                                         | OVED - DERRY, NH<br>NNING BOARD                                                                                                                                                                                                                                                                                                                                                                                                                                                                                                                                                                                                                                                                                                                                                                                                                                                                                                                                                                                                                                                                                                                                   | PROJECT PARCEL<br>TOWN OF DERRY<br>TAX MAP 8, LOT 2<br>APPLICANT<br>ALRIG USA<br>30200 TELEGRAPH ROAD, SUITE 205<br>BINGHAM FARMS, MI 48025<br>TOTAL LOT AREA<br>42,339 SQ. FT.<br>0.97 ACRES                                                                                                                                                                                                                                                                                                                                                                                                                                                                                                                                                                             |
| EASEMEN<br>ASPEN I<br>38 MANCHESTER<br>ARFANAKIS PANAGIOTA, TRUSTEE OF TH<br>45 BOYNTON ST., MANCHES                                                                                                                                                                                    | DENTAL<br>RD, DERRY, NH                                                                                                                                                                                                                                                                                                                                                                                                                                                                                                                                                                                                                                                                                                                                                                                                                                                                                                                                                                                                                                                                                                                                           | DRAWING No.<br>A1<br>TRUST<br>SHEET 3 OF 20<br>JBE PROJECT NO. 21171                                                                                                                                                                                                                                                                                                                                                                                                                                                                                                                                                                                                                                                                                                      |