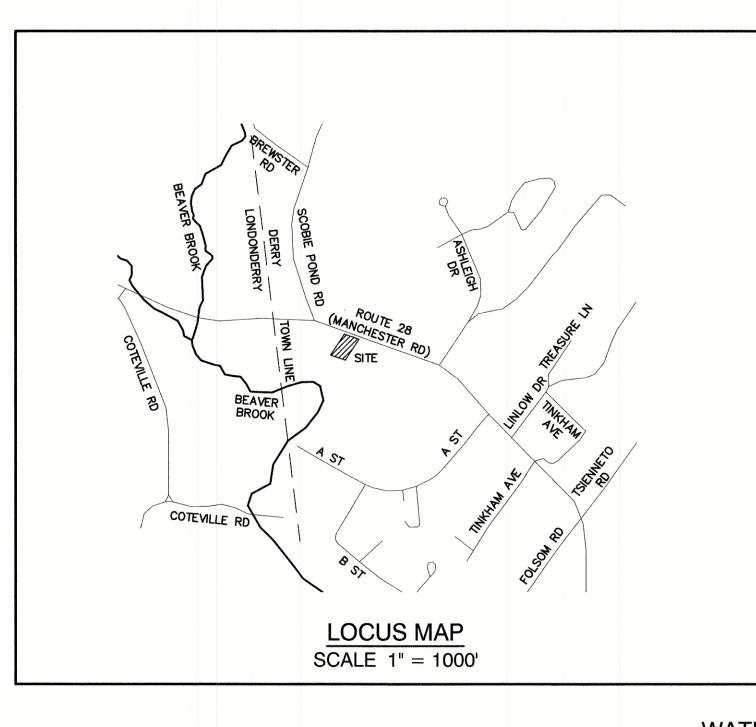

| ION PURSUANT TO THIS TITLE AND<br>THOSE OF PUBLIC OR PRIVATE<br>ION NEW WAYS ARE SHOWN.<br>DIRECT SUPERVISION, THAT IT IS THE<br>AN UNADJUSTED LINEAR ERROR OF<br>0 AS DEFINED IN SECTION 503.04 OF<br>AND THE MINIMUM OF 1:15,000 AS<br>0 STANDARDS.<br>1 SURVEY AS DEFINED IN SECTION | <ul> <li>BEAVER<br/>BROOK</li> <li>BEAVER<br/>BROOK</li> <li>BEAVER<br/>BROOK</li> <li>COTEVILLE RD</li> <li>COTEVILLE RD</li> <li>COTEVILLE RD</li> <li>COTEVILLE RD</li> <li>COTEVILLE RD</li> <li>COTEVILLE RD</li> <li>LOCCL</li> </ul> EASEMMENT NOTES: LOCCL I. THE INTENT OF THIS PLAN IS TO<br>TAX MAP 8, LOT 284, TO BENEFIT 2. ZONING DISTRICT: INDUSTRIAL DIS<br>LOT AREA MINIMUM = 43,560 SF<br>LOT FRONTAGE MINIMUM = 125'<br>BUILDING SETBACKS (MINIMUM):<br>FRONT SETBACKS (MINIMUM):<br>FRONT SETBACK = 30'<br>SIDE SETBACK = 20'<br>REAR SETBACK = 20'<br>WETLAND SETBACK = 20'<br>WETLAND SETBACK = 75' TO<br>TO WETLAND LESS THAN ONE 3. THIS PLAN SET HAS BEEN PREPAI<br>FOR MUNICIPAL AND STATE APPRO<br>DATA OBTAINED FROM ON-SITE FI<br>RECORDS. THROUGHOUT THE COM<br>SHALL INFORM THE ENGINEER IMM<br>DATA AS SHOWN ON THE DESIGN<br>CONDITIONS, SUBSURFACE OR OTH<br>RECOMMENDATIONS. ANY CONTRAP<br>LAN/PLAN SET, OR BETWEEN TH<br>BE RESOLVED BEFORE RELATED C 4. THE SUBJECT PARCEL IS LOCATED<br>DESIGNATION BY THE FEDERAL EMP<br>NOMAY 17, 2005, FOR COMMUNITY PR<br>COUNTY, STATE OF NEW HAMPSHII<br>INSURANCE RATE MAP FOR COMM | SHOW A PROPOSED EASEMENT ON DERRY<br>THE AND GREATER THAN ONE ACRE, 30'<br>EXACTLE I''= 1000'<br>WETLAND GREATER THAN ONE ACRE, 30'<br>E ACRE<br>RED BY JONES & BEACH ENGINEERS, INC.,<br>DVALS AND FOR CONSTRUCTION BASED ON<br>ELD SURVEY AND EXISTING MUNICIPAL<br>ISTRUCTION PROCESS, THE CONTRACTOR<br>EDIATELY OF ANY FIELD DISCREPANCY FROM<br>PLANS, INCLUDING ANY UNFORESEEN<br>IERWISE, FOR EVALUATION AND<br>DICTION BETWEEN ITEMS ON THIS<br>E PLANS AND ON-SITE CONDITIONS, MUST<br>ONSTRUCTION HAS BEEN INITIATED.<br>WITHIN AN AREA HAVING A ZONE 'X'<br>IERGENCY MANAGEMENT AGENCY (FEMA), ON<br>33015C0339E, WITH EFFECTIVE DATE OF<br>PANEL NO. 339 OF 681, IN ROCKINGHAM<br>RE, WICH IS THE CURRENT FLOOD<br>UNITY IN WHICH SAID PREMISES IS SITUATED. |
|-----------------------------------------------------------------------------------------------------------------------------------------------------------------------------------------------------------------------------------------------------------------------------------------|-------------------------------------------------------------------------------------------------------------------------------------------------------------------------------------------------------------------------------------------------------------------------------------------------------------------------------------------------------------------------------------------------------------------------------------------------------------------------------------------------------------------------------------------------------------------------------------------------------------------------------------------------------------------------------------------------------------------------------------------------------------------------------------------------------------------------------------------------------------------------------------------------------------------------------------------------------------------------------------------------------------------------------------------------------------------------------------------------------------------------------------------------------------------|---------------------------------------------------------------------------------------------------------------------------------------------------------------------------------------------------------------------------------------------------------------------------------------------------------------------------------------------------------------------------------------------------------------------------------------------------------------------------------------------------------------------------------------------------------------------------------------------------------------------------------------------------------------------------------------------------------------------------------------------------------------------------|
|                                                                                                                                                                                                                                                                                         | <ul> <li>REGISTRY OF DEEDS.</li> <li>6. THE TAX MAP AND LOT NUMBERS<br/>TOWN OF DERRY TAX RECORDS AI</li> <li>7. RESEARCH WAS PERFORMED AT TI<br/>THE ROCKINGHAM COUNTY REGIST</li> <li>8. THIS SURVEY IS NOT A CERTIFICA<br/>SHOWN. OWNERSHIP AND ENCUMBI<br/>NOT OF A BOUNDARY SURVEY. TH<br/>BOUNDARY LINES OF DEEDS REFEI<br/>PROPERTIES IS ACCORDING TO AS<br/>NOT INDICATE ALL ENCUMBRANCES</li> <li>9. ANY USE OF THIS PLAN AND OR<br/>DONE WITH LEGAL COUNSEL TO BIONNAL</li> </ul>                                                                                                                                                                                                                                                                                                                                                                                                                                                                                                                                                                                                                                                                       | HE TOWN OF DERRY ASSESSORS OFFICE AND<br>RY OF DEEDS.<br>TION TO OWNERSHIP OR TITLE OF LANDS<br>RANCES ARE MATTERS OF TITLE EXAMINATION<br>IE INTENT OF THIS PLAN IS TO RETRACE THE<br>RENCED HEREON. OWNERSHIP OF ADJOINING<br>SESSOR'S RECORDS. THIS PLAN MAY OR MAY<br>S EXPRESSED, IMPLIED OR PRESCRIPTIVE.<br>ACCOMPANYING DESCRIPTIONS SHOULD BE<br>E CERTAIN THAT TITLES ARE CLEAR, THAT<br>HAT ANY NECESSARY CERTIFICATES ARE IN                                                                                                                                                                                                                                                                                                                                  |
|                                                                                                                                                                                                                                                                                         | OVED - DERRY, NH<br>NNING BOARD                                                                                                                                                                                                                                                                                                                                                                                                                                                                                                                                                                                                                                                                                                                                                                                                                                                                                                                                                                                                                                                                                                                                   | PROJECT PARCEL<br>TOWN OF DERRY<br>TAX MAP 8, LOT 2<br>APPLICANT<br>ALRIG USA<br>30200 TELEGRAPH ROAD, SUITE 205<br>BINGHAM FARMS, MI 48025<br>TOTAL LOT AREA<br>42,339 SQ. FT.<br>0.97 ACRES                                                                                                                                                                                                                                                                                                                                                                                                                                                                                                                                                                             |
| EASEMEN<br>ASPEN I<br>38 MANCHESTER<br>ARFANAKIS PANAGIOTA, TRUSTEE OF TH<br>45 BOYNTON ST., MANCHES                                                                                                                                                                                    | DENTAL<br>RD, DERRY, NH                                                                                                                                                                                                                                                                                                                                                                                                                                                                                                                                                                                                                                                                                                                                                                                                                                                                                                                                                                                                                                                                                                                                           | DRAWING No.<br>A1<br>TRUST<br>SHEET 3 OF 20<br>JBE PROJECT NO. 21171                                                                                                                                                                                                                                                                                                                                                                                                                                                                                                                                                                                                                                                                                                      |