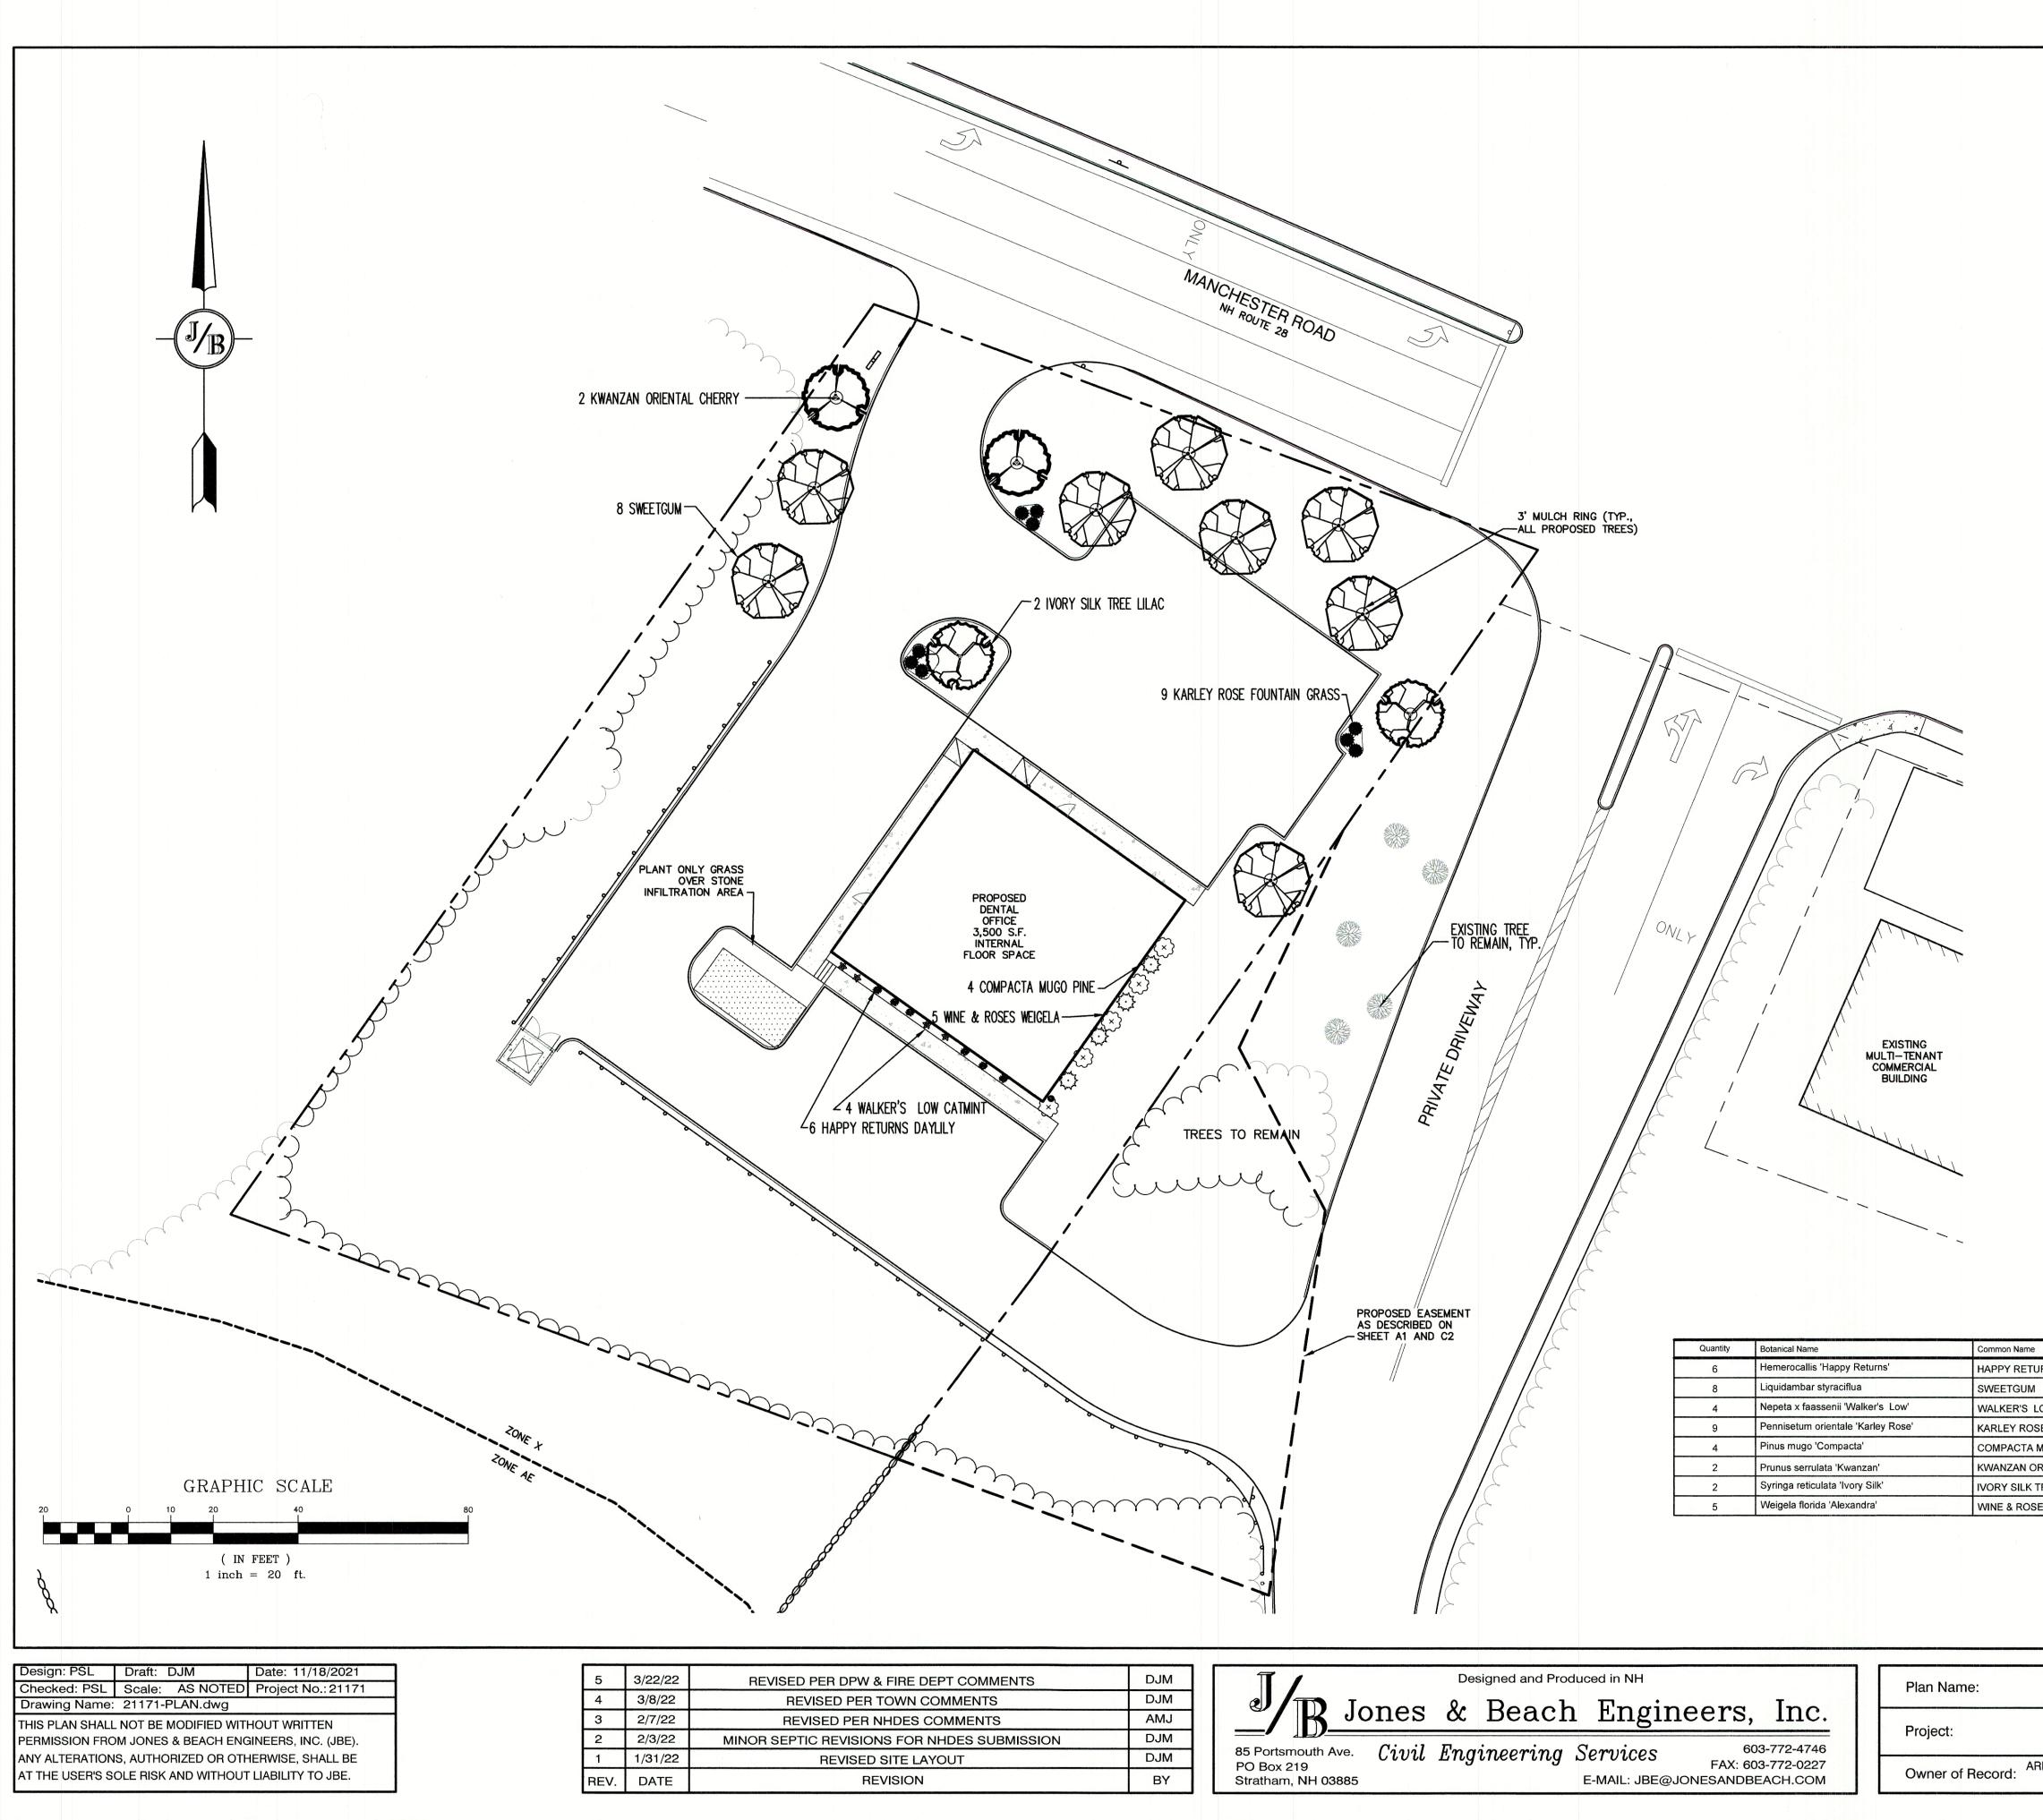

#### LANDSCAPE NOTES:

- 1. THE CONTRACTOR SHALL LOCATE AND VERIFY THE EXISTENCE OF ALL UTILITIES PRIOR TO STARTING
- 2. THE CONTRACTOR SHALL SUPPLY ALL PLANT MATERIALS IN QUANTITIES SUFFICIENT TO COMPLETE THE PLANTINGS SHOWN ON THE DRAWINGS.
- 3. ALL MATERIAL SHALL CONFORM TO THE GUIDELINES ESTABLISHED BY THE CURRENT AMERICAN STANDARD FOR NURSERY STOCK PUBLISHED BY THE AMERICAN ASSOCIATION OF NURSERYMEN.
- 4. ALL PLANT SUBSTITUTIONS MUST BE APPROVED THE LANDSCAPE DESIGNER.
- 5. PLANTS SHALL BE SUBJECT TO INSPECTION AND APPROVAL AT THE PLACE OF GROWTH, UPON DELIVERY OR AT THE JOB SITE WHILE WORK IS ON-GOING FOR CONFORMITY TO SPECIFIED QUALITY, SIZE AND VARIETY.
- 6. PLANTS FURNISHED IN CONTAINERS SHALL HAVE THE ROOTS WELL ESTABLISHED IN THE SOIL MASS AND SHALL HAVE AT LEAST ONE (1) GROWING SEASON. ROOT-BOUND PLANTS OR INADEQUATELY SIZED CONTAINERS TO SUPPORT THE PLANT MAY BE DEEMED UNACCEPTABLE.
- 7. NO PLANT SHALL BE PUT IN THE GROUND BEFORE GRADING HAS BEEN FINISHED.
- 8. ALL WORK AND PLANTS SHALL BE DONE, INSTALLED AND DETAILED IN STRICT ACCORDANCE WITH PROJECT SPECIFICATIONS.
- 9. ALL PLANTS SHALL BE WATERED THOROUGHLY TWICE DURING THE FIRST 24-HOUR PERIOD AFTER PLANTING. ALL PLANTS SHALL BE WATERED WEEKLY, OR MORE OFTEN IF NECESSARY, DURING THE FIRST GROWING SEASON.
- 10. ALL PLANTS SHALL BE GUARANTEED BY THE CONTRACTOR FOR NOT LESS THAN ONE FULL YEAR FROM THE TIME OF PROVISIONAL ACCEPTANCE. DURING THIS TIME, THE OWNER SHALL MAINTAIN ALL PLANT MATERIALS IN THE ABOVE MANNER. IT IS THE CONTRACTOR'S RESPONSIBILITY TO INSPECT THE PLANTS TO ENSURE PROPER CARE. IF THE CONTRACTOR IS DISSATISFIED WITH THE CARE GIVEN, HE SHALL IMMEDIATELY, AND IN SUFFICIENT TIME TO PERMIT THE CONDITION TO BE RECTIFIED, NOTIFY THE LANDSCAPE DESIGNER IN WRITING OR OTHERWISE FORFEIT HIS CLAIM.
- 11. FINAL ACCEPTANCE BY THE LANDSCAPE DESIGNER WILL BE MADE UPON THE CONTRACTOR'S REQUEST AFTER ALL CORRECTIVE WORK HAS BEEN COMPLETED.
- 12. ALL LANDSCAPE AREAS TO BE GRASS COMMON TO REGION, EXCEPT FOR INTERIOR LANDSCAPED ISLANDS OR WHERE OTHER PLANT MATERIAL IS SPECIFIED.
- 13. ALL TREES AND SHRUBS SHALL BE PLANTED IN MULCH BEDS WITH EDGE STRIPS TO SEPARATE TURF GRASS AREAS.
- 14. THE CONTRACTOR SHALL REMOVE WEEDS, ROCKS, CONSTRUCTION ITEMS, ETC. FROM ANY LANDSCAPE AREA SO DESIGNATED TO REMAIN, WHETHER ON OR OFF-SITE. GRASS SEED OR PINE BARK MULCH SHALL BE APPLIED AS DEPICTED ON PLANS.
- 15. FINISHED GRADES IN LANDSCAPED ISLANDS SHALL BE INSTALLED SO THAT THEY ARE 1" HIGHER THAN THE TOP OF THE SURROUNDING CURB.
- 16. EXISTING TREES TO REMAIN SHALL BE PROTECTED WITH TEMPORARY SNOW FENCING AT THE DRIPLINE OF THE TREE. THE CONTRACTOR SHALL NOT STORE VEHICLES OR MATERIALS WITHIN THE LANDSCAPED AREAS. ANY DAMAGE TO EXISTING TREES, SHRUBS OR LAWN SHALL BE REPAIRED BY THE CONTRACTOR AT NO ADDITIONAL COST TO THE OWNER.
- 17. ALL MULCH AREAS SHALL RECEIVE A 3" LAYER OF SHREDDED PINE BARK MULCH OVER A 10 MIL WEED MAT EQUAL TO 'WEEDBLOCK' BY EASY GARDENER OR DEWITT WEED BARRIER.
- 18. ALL LANDSCAPED AREAS SHALL HAVE SELECT MATERIALS REMOVED TO A DEPTH OF AT LEAST 9" BELOW FINISH GRADE. THE RESULTING VOID IS TO BE FILLED WITH A MINIMUM OF 9" HIGH-QUALITY SCREENED LOAM AMENDED WITH 3" OF AGED ORGANIC COMPOST.
- 19. THIS PLAN IS INTENDED FOR LANDSCAPING PURPOSES ONLY. REFER TO CIVIL/SITE DRAWINGS FOR OTHER SITE CONSTRUCTION INFORMATION.
- 20. SEE ALSO LANDSCAPING DETAILS ON SHEET D4.
- 21. ALL PLANTING SHALL CONFORM TO THE TOWN OF DERRY'S LANDSCAPE STANDARDS AND REGULATIONS.

| TOWN OF DERRY LA                       | ANDSCAPING REQUIREMENTS                                         |                                          |
|----------------------------------------|-----------------------------------------------------------------|------------------------------------------|
|                                        | REQUIREMENT                                                     | PROPOSAL                                 |
| Street Tree Strip<br>Requirement       | One indigenous shade tree for each 50' frontage. 167' total     | 4 Trees required<br>4 Trees proposed     |
| Building Perimeter<br>Tree Requirement | One deciduous tree per 30' of<br>building perimeter. 240' total | 8 Trees required<br>8 Trees proposed     |
| Parking Spaces<br>Shrub Requirement    |                                                                 | 15 Shrubs required<br>28 Shrubs proposed |
| Preservation of<br>Mature Trees        | Healthy deciduous trees retained along Roadway                  | 8+ Existing trees to<br>Remain           |

|                   | Size         |  |
|-------------------|--------------|--|
| URNS DAYLILY      | 1 Gallon     |  |
|                   | 3" Caliper   |  |
| LOW CATMINT       | 1 Gallon     |  |
| SE FOUNTAIN GRASS | 2 Gallon     |  |
| MUGO PINE         | 5 Gallon     |  |
| RIENTAL CHERRY    | 2.5" Caliper |  |
| TREE LILAC        | 2.5" Caliper |  |
| SES WEIGELA       | 5 Gallon     |  |