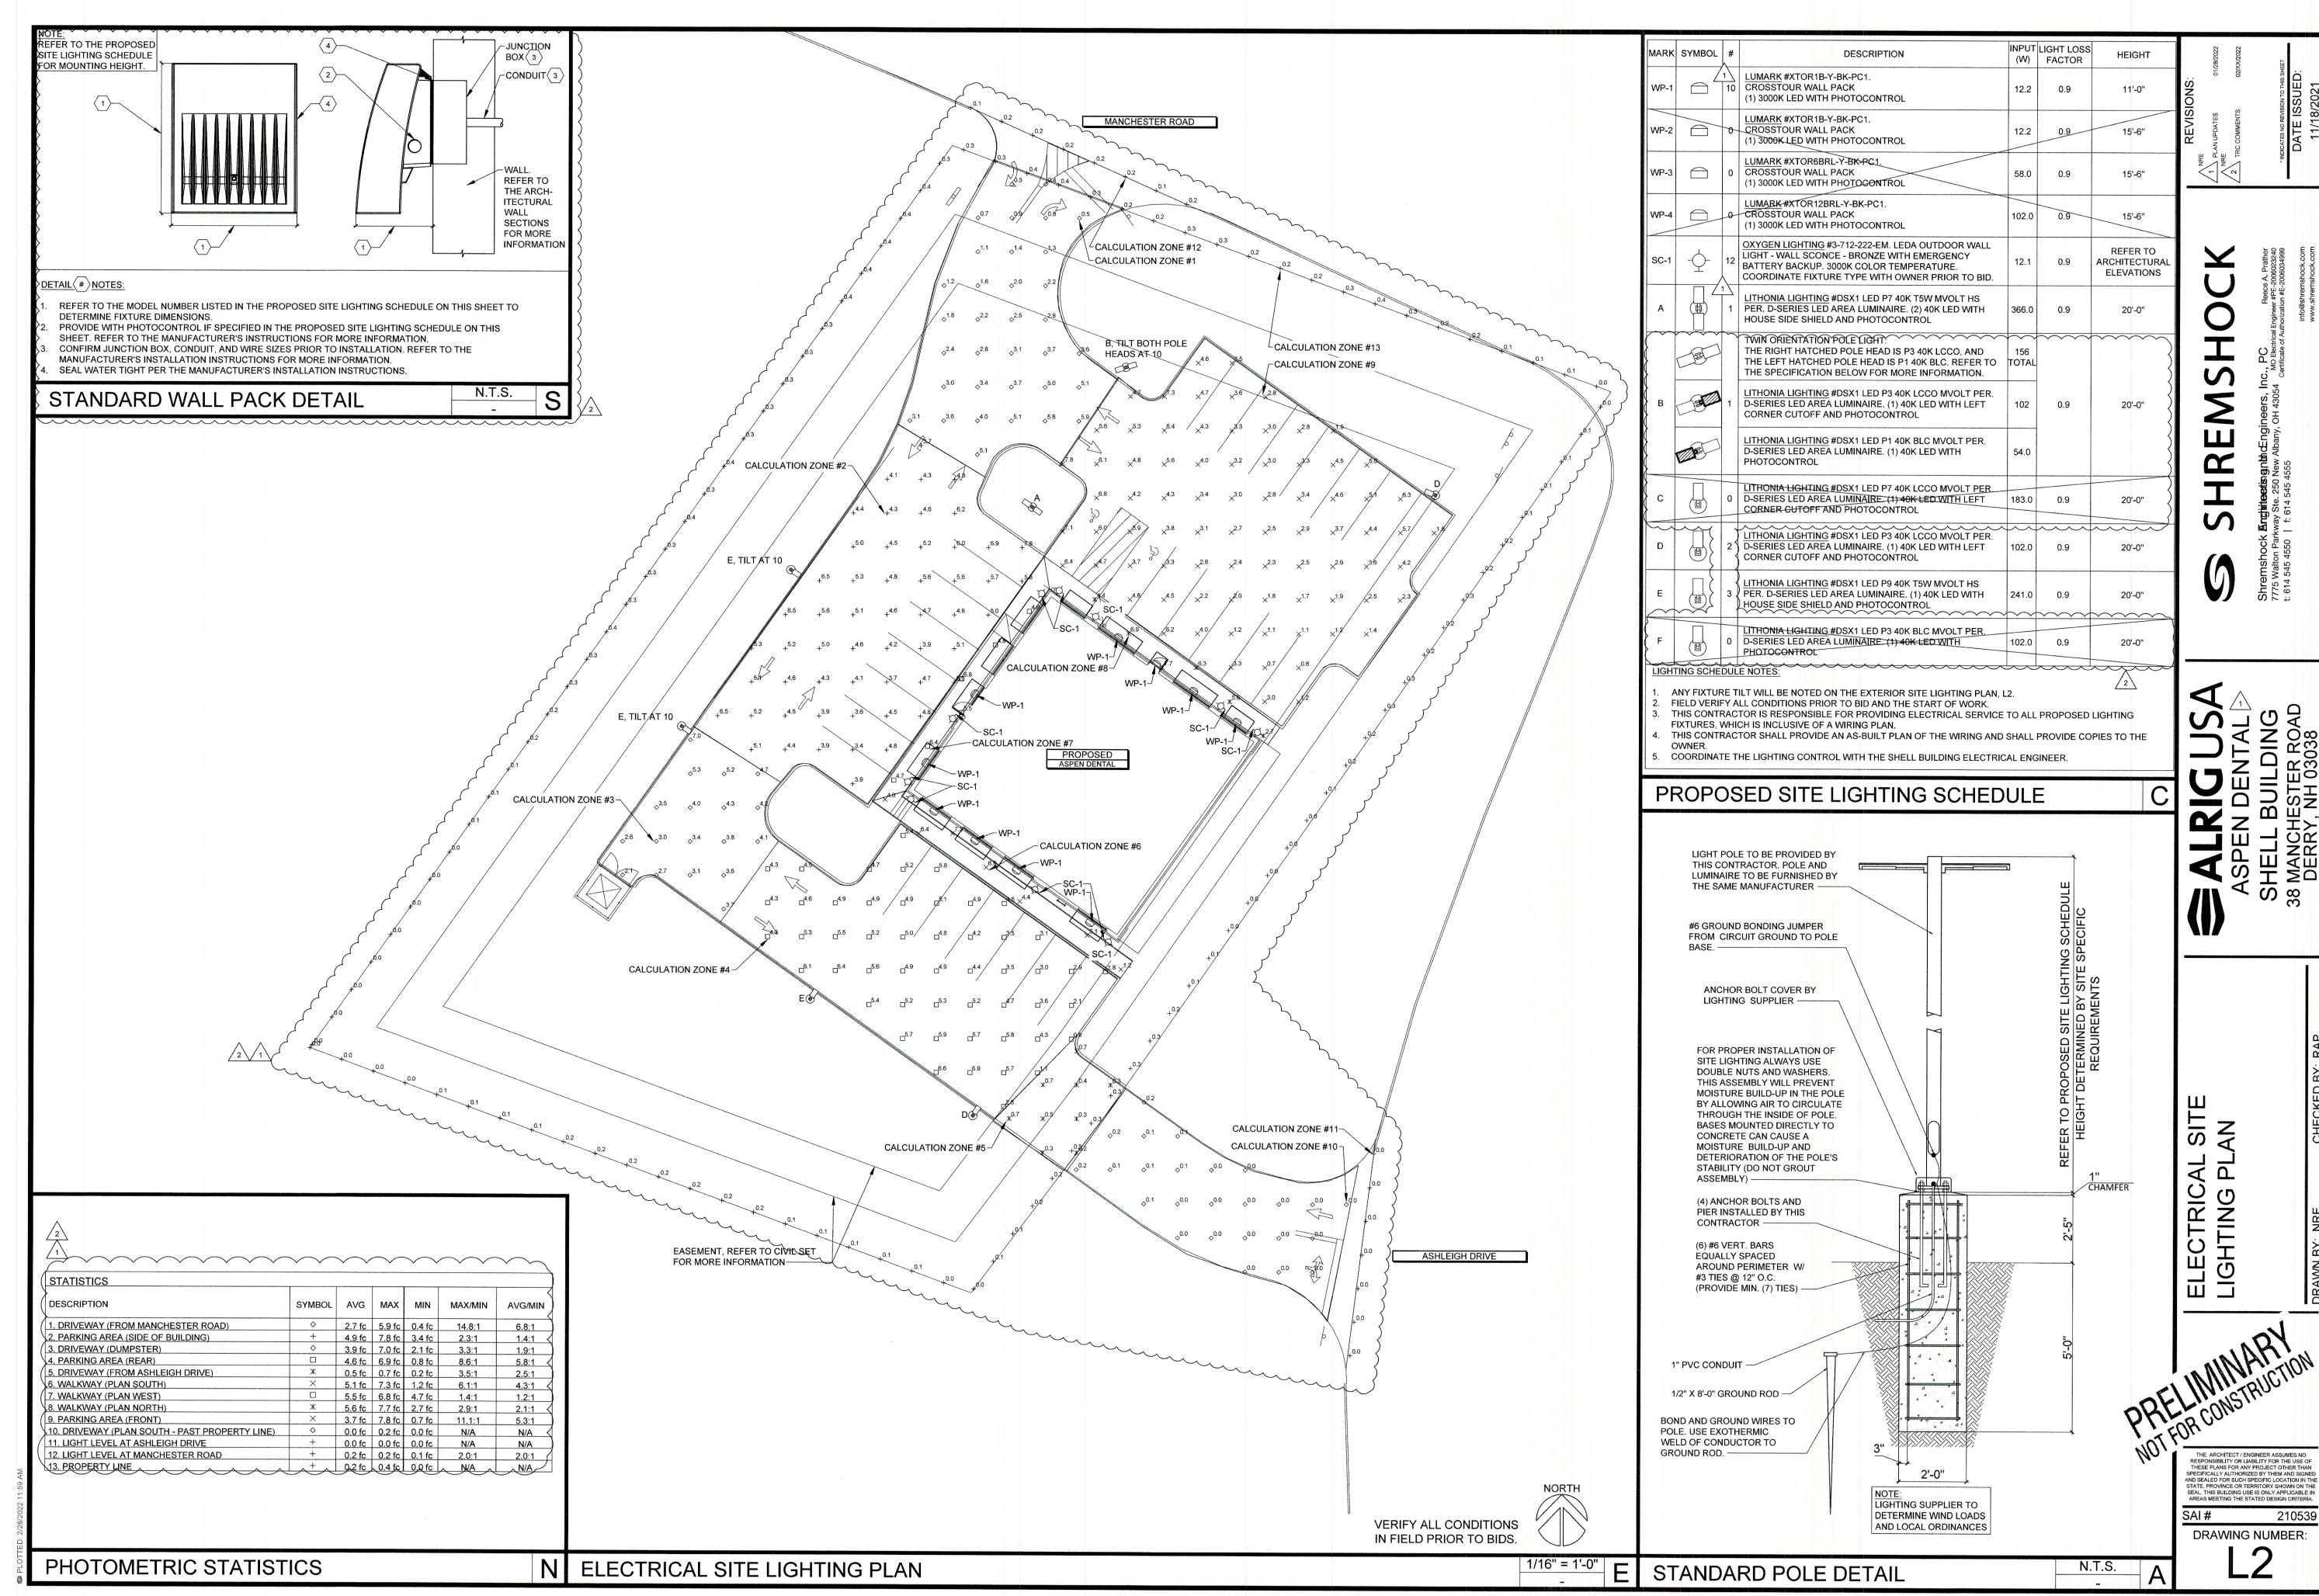

DRAWING No.

|       | DESCRIPTION                                                                                                                                                                                                                                                                                                                          | INPUT<br>(W)    | LIGHT LOSS<br>FACTOR                 | HEIGHT                                  | 01/28/2022<br>02/XX/2022                                |                                                                                                                                                      |
|-------|--------------------------------------------------------------------------------------------------------------------------------------------------------------------------------------------------------------------------------------------------------------------------------------------------------------------------------------|-----------------|--------------------------------------|-----------------------------------------|---------------------------------------------------------|------------------------------------------------------------------------------------------------------------------------------------------------------|
| )     | LUMARK #XTOR1B-Y-BK-PC1.<br>CROSSTOUR WALL PACK<br>(1) 3000K LED WITH PHOTOCONTROL                                                                                                                                                                                                                                                   | 12.2            | 0.9                                  | 11'-0"                                  |                                                         | SUED:                                                                                                                                                |
| -     | LUMARK #XTOR1B-Y-BK-PC1.<br>CROSSTOUR WALL PACK<br>(1) 3000K LED WITH PHOTOCONTROL                                                                                                                                                                                                                                                   | 12.2            | 0.9                                  | 15'-6"                                  | REVISIONS<br>NRE<br>PLAN UPDATES<br>NRE<br>TRC COMMENTS | INDICATES NO REVISION TO THIS SHEE<br>DATE ISSUED:<br>11/18/2021                                                                                     |
|       | LUMARK #XTOR6BRL-Y-BK-PC1.<br>CROSSTOUR WALL PACK<br>(1) 3000K LED WITH PHOTOCONTROL                                                                                                                                                                                                                                                 | 58.0            | 0.9                                  | 15'-6"                                  |                                                         |                                                                                                                                                      |
| -     | LUMARK#XTOR12BRL-Y-BK-PC1.<br>CROSSTOUR WALL PACK<br>(1) 3000K LED WITH PHOTOCONTROL                                                                                                                                                                                                                                                 | 102.0           | 0.9                                  | 15'-6"                                  |                                                         |                                                                                                                                                      |
|       | OXYGEN LIGHTING #3-712-222-EM. LEDA OUTDOOR WALL<br>LIGHT - WALL SCONCE - BRONZE WITH EMERGENCY<br>BATTERY BACKUP. 3000K COLOR TEMPERATURE.<br>COORDINATE FIXTURE TYPE WITH OWNER PRIOR TO BID.                                                                                                                                      | 12.1            | 0.9                                  | REFER TO<br>ARCHITECTURAL<br>ELEVATIONS | X                                                       | Reece A. Prather<br>gineer #PE-2006023240<br>arization #E-2006034999<br>info@shremshock.com<br>www.shremshock.com                                    |
|       | LITHONIA LIGHTING #DSX1 LED P7 40K T5W MVOLT HS<br>PER. D-SERIES LED AREA LUMINAIRE. (2) 40K LED WITH<br>HOUSE SIDE SHIELD AND PHOTOCONTROL                                                                                                                                                                                          | 366.0           | 0.9                                  | 20'-0"                                  | ŏ                                                       | Reece<br>I Engineer #PE-<br>uthorization #E-<br>info@shren<br>www.shren                                                                              |
| 1     | TWIN ORIENTATION POLE LIGHT:<br>THE RIGHT HATCHED POLE HEAD IS P3 40K LCCO, AND<br>THE LEFT HATCHED POLE HEAD IS P1 40K BLC. REFER TO<br>THE SPECIFICATION BELOW FOR MORE INFORMATION.                                                                                                                                               | 156<br>TOTAL    | ~~~~~                                |                                         | EMSHOCK                                                 | nthdEngineers, Inc., PC Reece A. Prather<br>w Albany, OH 43054 MO Electrical Engineer #PE-2006023240<br>55 Info@shremshock.com<br>www.shremshock.com |
|       | LITHONIA LIGHTING #DSX1 LED P3 40K LCCO MVOLT PER.<br>D-SERIES LED AREA LUMINAIRE. (1) 40K LED WITH LEFT<br>CORNER CUTOFF AND PHOTOCONTROL                                                                                                                                                                                           | 102             | 0.9                                  | 20'-0"                                  | N                                                       | ineers, In<br>OH 43054                                                                                                                               |
|       | LITHONIA LIGHTING #DSX1 LED P1 40K BLC MVOLT PER.<br>D-SERIES LED AREA LUMINAIRE. (1) 40K LED WITH<br>PHOTOCONTROL                                                                                                                                                                                                                   | 54.0            |                                      |                                         | RE                                                      | <b>gntthdEng</b> i<br>Vew Albany,<br>555                                                                                                             |
|       | LITHONIA LIGHTING #DSX1 LED P7 40K LCCO MVOLT PER.<br>D-SERIES LED AREA LUMINAIRE. (1) 40K LED WITH LEFT<br>CORNER CUTOFF AND PHOTOCONTROL                                                                                                                                                                                           | 183.0           | 0.9                                  | 20'-0"                                  | н                                                       | Shremshock <b>Errginiteettisig</b> r<br>7775 Walton Parkway Ste. 250 Ne <sup>.</sup><br>:: 614 545 4550   f: 614 545 455                             |
| V V   | LITHONIA LIGHTING #DSX1 LED P3 40K LCCO MVOLT PER.<br>D-SERIES LED AREA LUMINAIRE. (1) 40K LED WITH LEFT<br>CORNER CUTOFF AND PHOTOCONTROL                                                                                                                                                                                           | 102.0           | 0.9                                  | 20'-0"                                  |                                                         | : <b>mshock Errg</b><br>Walton Parkway<br>545 4550   f: 6                                                                                            |
| N N   | LITHONIA LIGHTING #DSX1 LED P9 40K T5W MVOLT HS<br>PER. D-SERIES LED AREA LUMINAIRE. (1) 40K LED WITH<br>HOUSE SIDE SHIELD AND PHOTOCONTROL                                                                                                                                                                                          | 241.0           | 0.9                                  | 20'-0''                                 | Ŵ                                                       | Shremshc<br>7775 Walton<br>t: 614 545 45                                                                                                             |
|       | LITHONIA LIGHTING #DSX1 LED P3 40K BLC MVOLT PER.<br>D-SERIES LED AREA LUMINAIRE. (1) 40K LED WITH<br>PHOTOCONTROL                                                                                                                                                                                                                   | 102.0           | 0.9                                  | 20'-0"                                  |                                                         |                                                                                                                                                      |
| TACIO | E NOTES:<br>ILT WILL BE NOTED ON THE EXTERIOR SITE LIGHTING PLAN, I<br>LL CONDITIONS PRIOR TO BID AND THE START OF WORK.<br>TOR IS RESPONSIBLE FOR PROVIDING ELECTRICAL SERVICE<br>CH IS INCLUSIVE OF A WIRING PLAN.<br>TOR SHALL PROVIDE AN AS-BUILT PLAN OF THE WIRING AND<br>HE LIGHTING CONTROL WITH THE SHELL BUILDING ELECTRIC | TO ALL<br>SHALL | PROVIDE CO                           |                                         |                                                         | -DING<br>ER ROAD                                                                                                                                     |
|       | SED SITE LIGHTING SCHED                                                                                                                                                                                                                                                                                                              | ULE             | _                                    | С                                       |                                                         | STE NH                                                                                                                                               |
| -     |                                                                                                                                                                                                                                                                                                                                      |                 |                                      |                                         | <b>X</b> z                                              |                                                                                                                                                      |
| E     | E TO BE PROVIDED BY<br>RACTOR. POLE AND<br>TO BE FURNISHED BY<br>MANUFACTURER                                                                                                                                                                                                                                                        | <br>I           | CHEDULE                              |                                         | <b>ASPE</b>                                             | SHELL<br>38 MANC<br>DERR                                                                                                                             |
|       | D BONDING JUMPER<br>CUIT GROUND TO POLE                                                                                                                                                                                                                                                                                              |                 | SШ                                   |                                         | <b>\</b>                                                |                                                                                                                                                      |
|       | R BOLT COVER BY<br>G SUPPLIER                                                                                                                                                                                                                                                                                                        |                 | ED SITE LIGHTING<br>MINED BY SITE SP | KEMENIS                                 |                                                         |                                                                                                                                                      |
| ,,    |                                                                                                                                                                                                                                                                                                                                      |                 | MIN                                  |                                         |                                                         |                                                                                                                                                      |