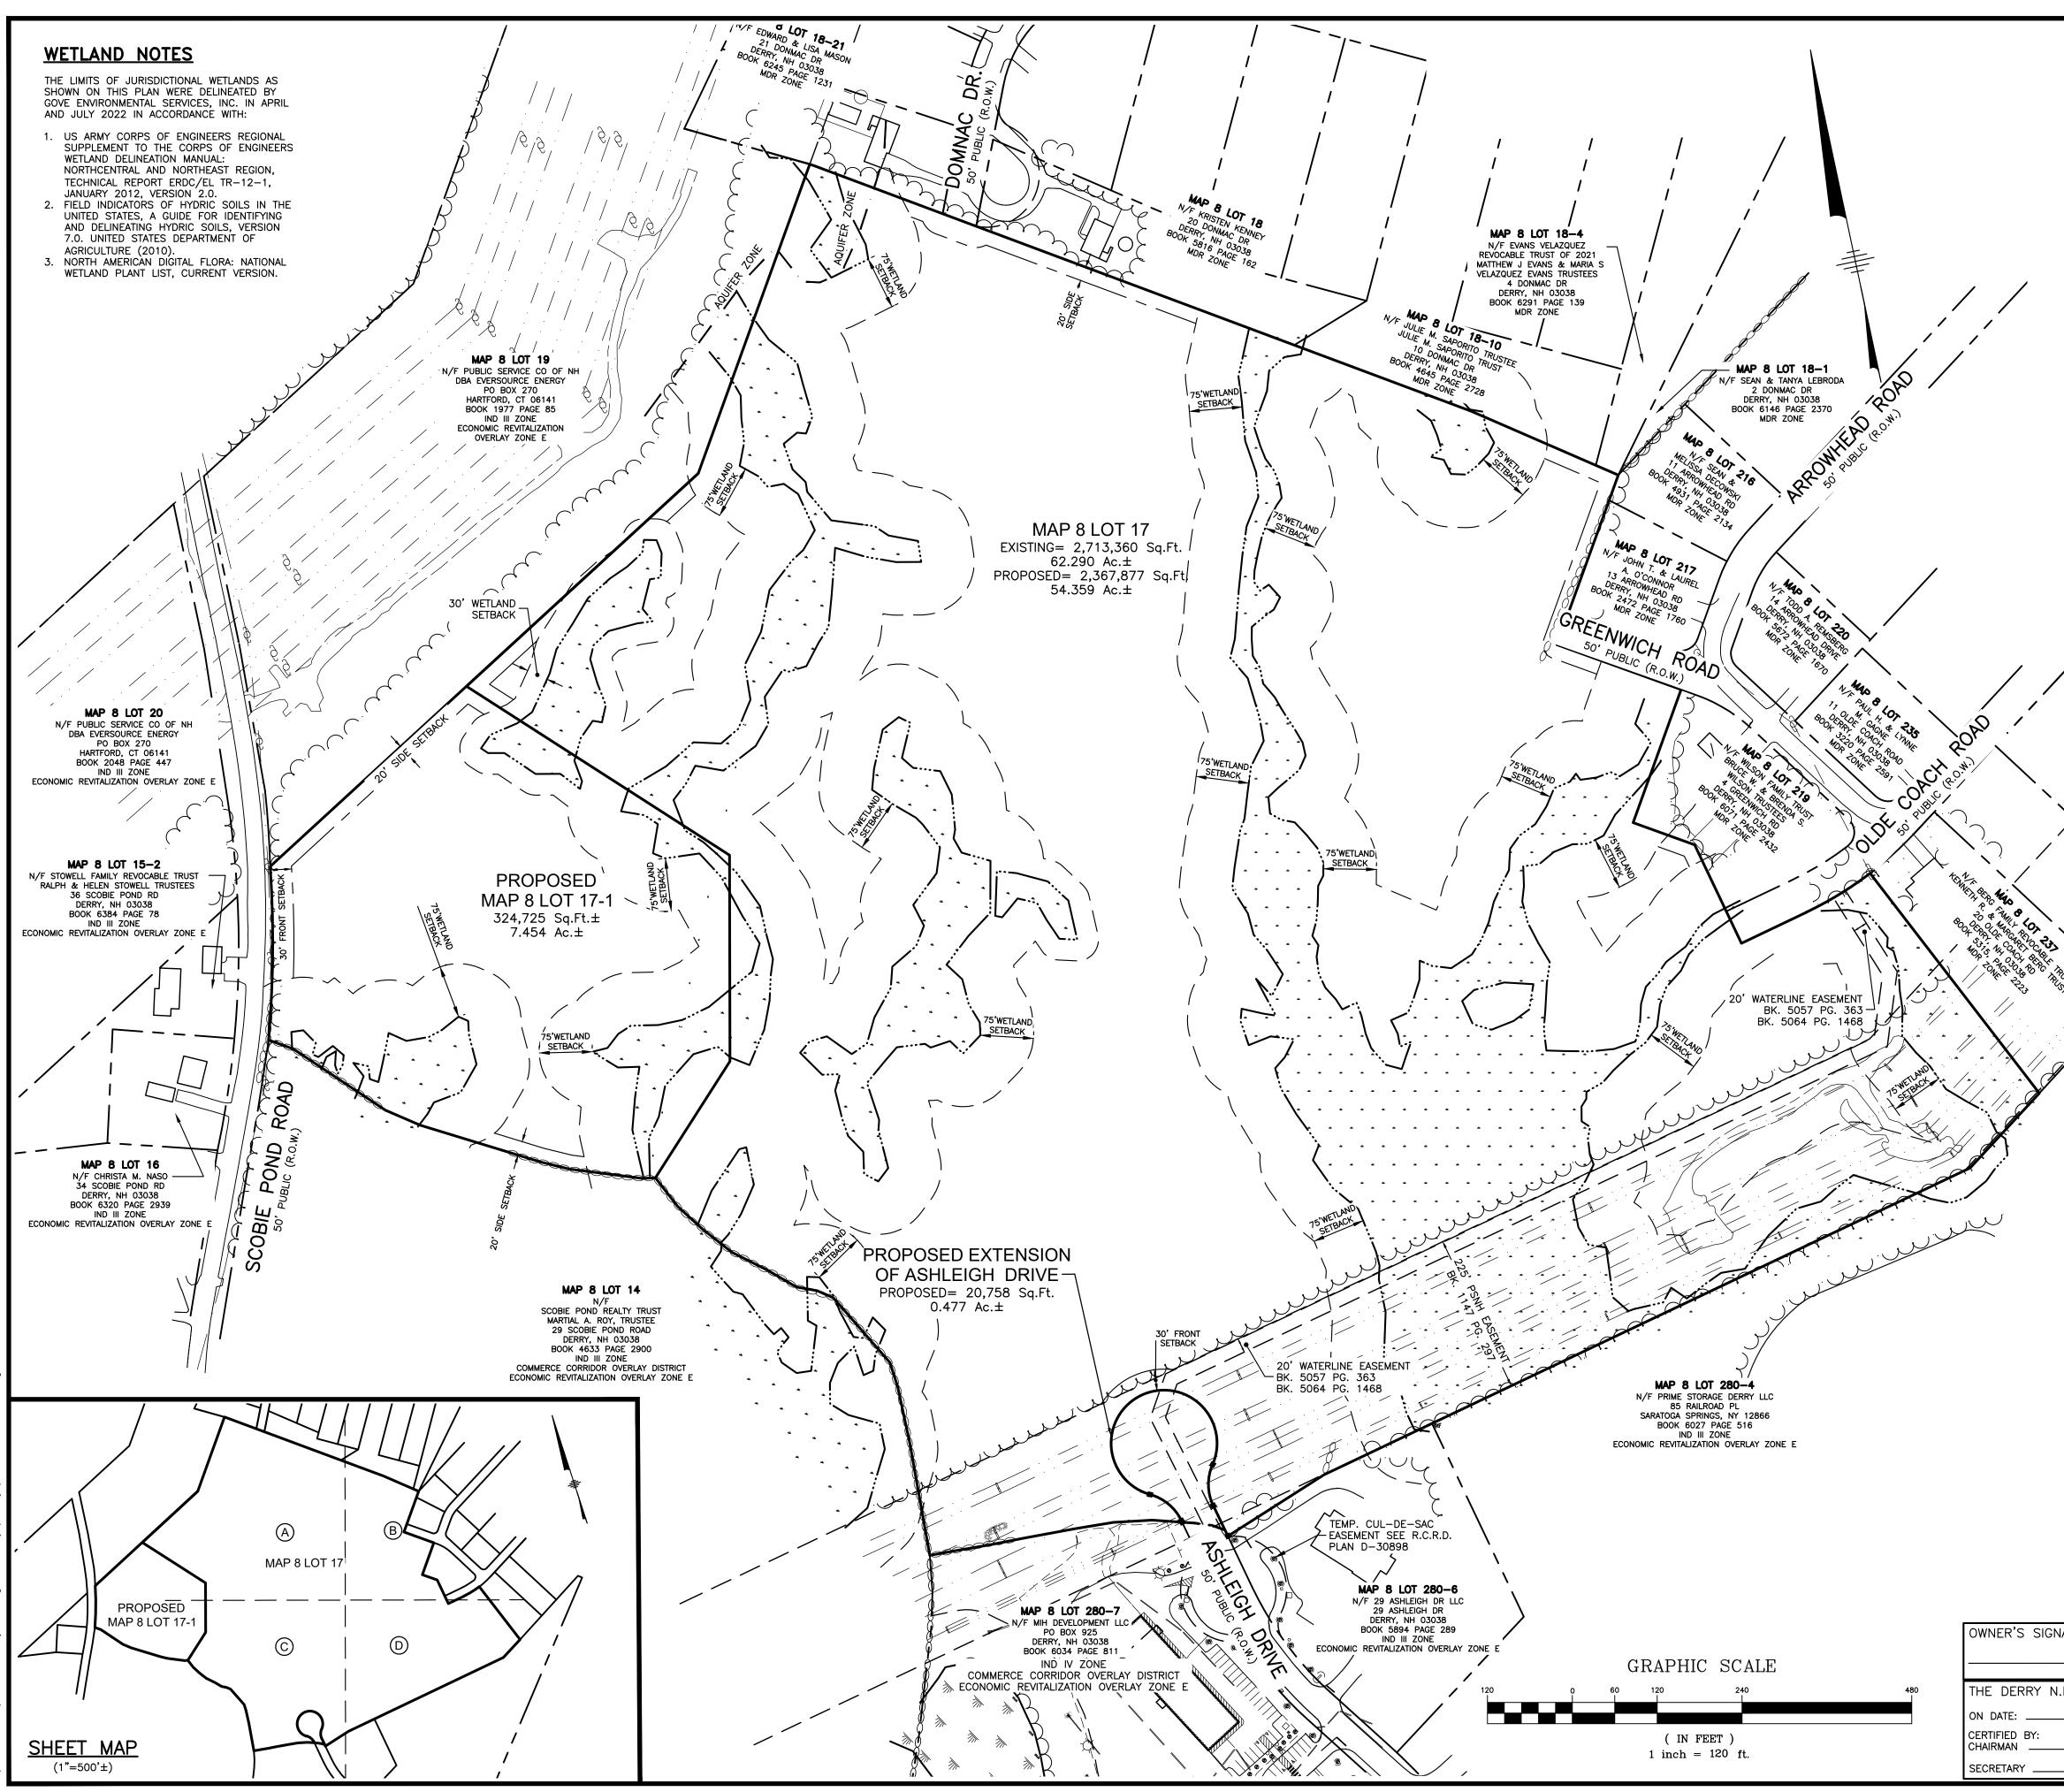

### Planning Department May 3, 2023

APPLICANT: Ashleigh Development, LLC

DEVELOPER: Chris McCarthy

PROJECT: NA

LOCATION: Parcel ID 08017, 37 Scobie Pond Road, 41 Ashleigh Drive

- PURPOSE: The purpose of this plan is for a two-lot subdivision located in the Industrial III District for the above referenced parcels as well as the extension of the Ashleigh Drive cul-de-sac and associated drainage. Future site plans will be submitted to the Planning Board for development of the above referenced properties.
- TOWN DEPARTMENT SIGNATURES: All town departments have reviewed and signed the plan.

# ASHLEIGH DRIVE MAP 8 LOT 17 SUBDIVISION PLAN ASHLEIGH DRIVE & SCOBIE POND ROAD

MAP 8 LOT 20

8-018-016 16 DONMAC DR.

MAP 8 LOT 15-2 MAP 8 LOT 16 PAUL & KATHLEEN BELIVEAU REVOCABLE TRUST .0T 15 PAUL W. & KATHLEEN M. BELIVEAU TRUSTEES 08-018-014 14 DONMAC DR. 14 DONMAC DRIVE DERRY, NH 03038 08-018-012 12 DONMAC DR. DAVID J. & JILLIAN J. MORDARSKI 12 DONMAC DRIVE DERRY, NH 03038 08-018-008 8 DONMAC DR. ILLYA A. VOLOKITKIN & MARGARITA N. VOLOKITKINA 8 DONMAC DRIVE DERRY, NH 03038 08-018-006 6 DONMAC DR. KOREY INGERSOLL & ALEXANDRA SHILO 6 DONMAC DRIVE DERRY, NH 03038 9 ARROWHEAD RD. JOHN & SHONA E. DAVIDSON 9 ARROWHEAD ROAD DERRY, NH 03038 MICHAEL J. & RYAN E. COPLEY 12 ARROWHEAD RD. 12 ARROWHEAD ROAD DERRY, NH 03038 JAMES A. & KATHERINE DEPAULIS LONG 9 OLDE COACH RD. 9 OLDE COACH ROAD DERRY, NH 03038 ANTHONY MOGLIA & DANIELLE LACHANCE 18 OLDE COACH RD. 18 OLDE COACH ROAD DERRY, NH 03038 DAVID W. & JOYCE T. BOURQUE 16 OLDE COACH RD. 916 GASPARILLA BLVD ENGLEWOOD, FL. 34223 11 ASHLEIGH DR. WAL-MART REAL ESTATE