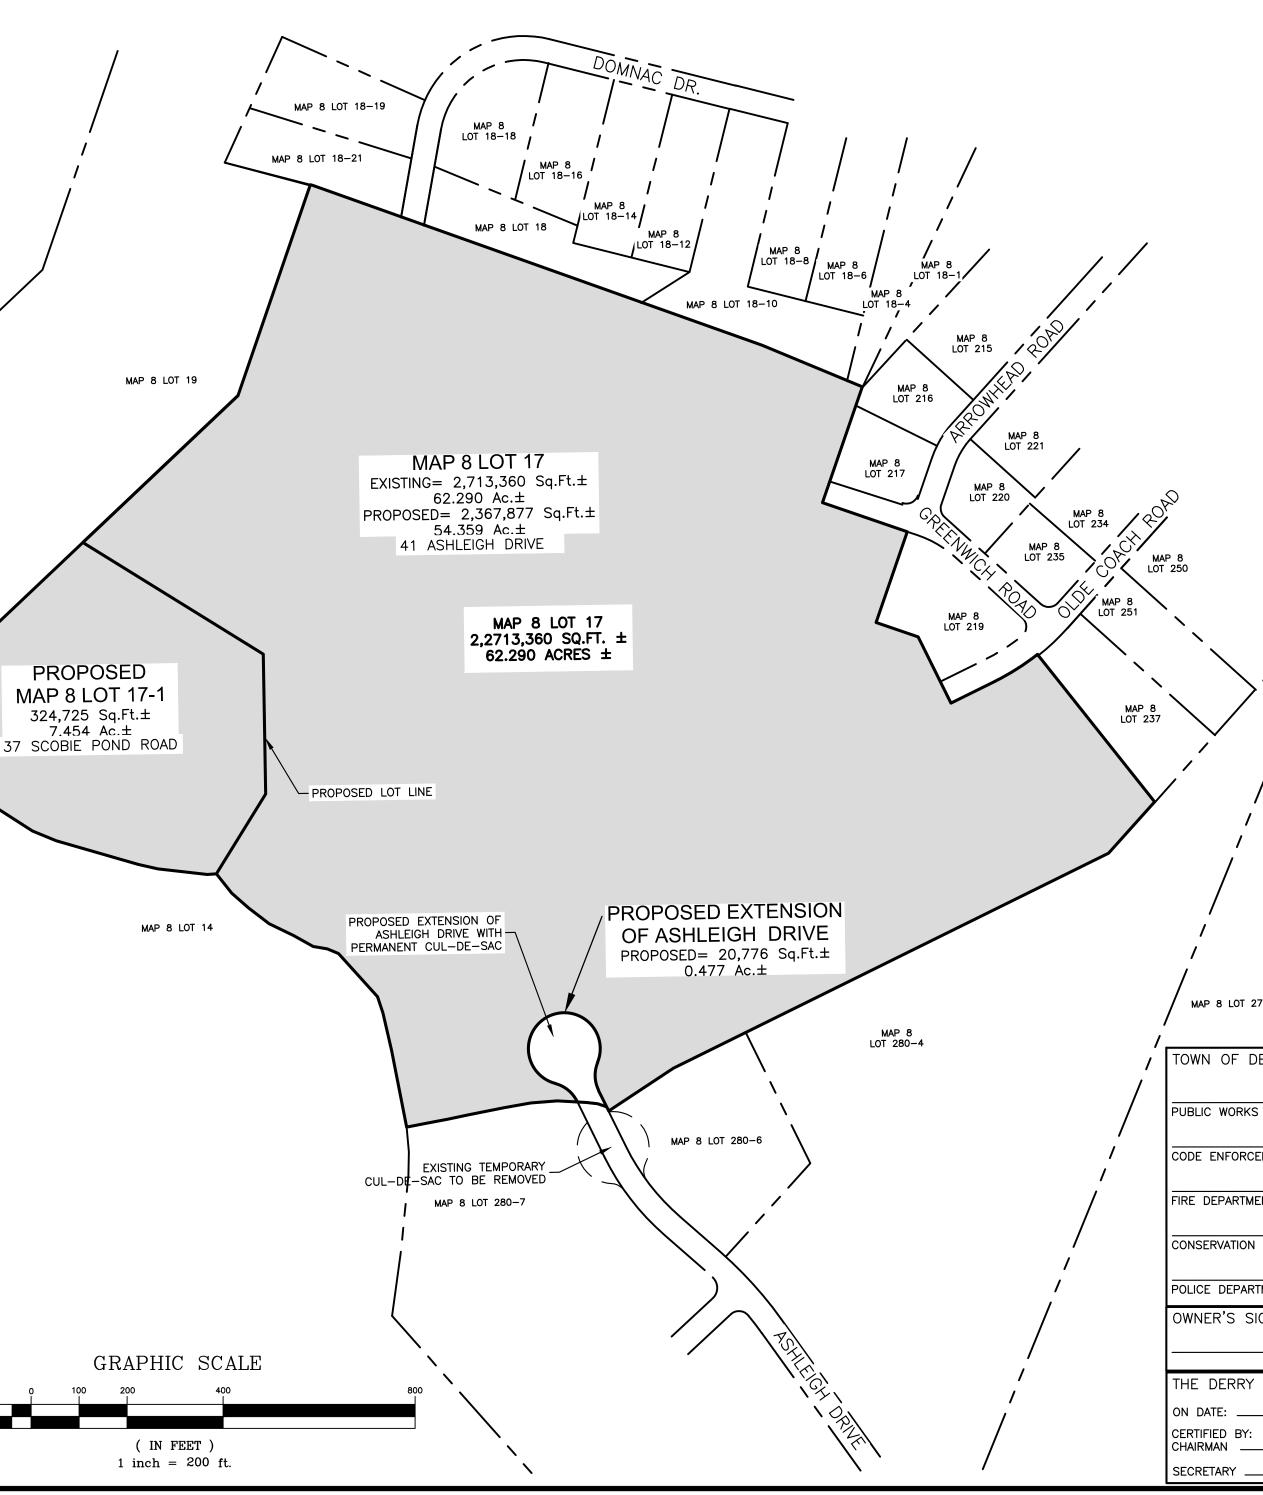

### Planning Department May 3, 2023

APPLICANT: Ashleigh Development, LLC

DEVELOPER: Chris McCarthy

PROJECT: NA

LOCATION: Parcel ID 08017, 37 Scobie Pond Road, 41 Ashleigh Drive

- PURPOSE: The purpose of this plan is for a two-lot subdivision located in the Industrial III District for the above referenced parcels as well as the extension of the Ashleigh Drive cul-de-sac and associated drainage. Future site plans will be submitted to the Planning Board for development of the above referenced properties.
- TOWN DEPARTMENT SIGNATURES: All town departments have reviewed and signed the plan.

# ASHLEIGH DRIVE MAP 8 LOT 17 SUBDIVISION PLAN ASHLEIGH DRIVE & SCOBIE POND ROAD

MAP 8 LOT 20

8-018-016 16 DONMAC DR.

MAP 8 LOT 15-2 MAP 8 LOT 16 PAUL & KATHLEEN BELIVEAU REVOCABLE TRUST .0T 15 PAUL W. & KATHLEEN M. BELIVEAU TRUSTEES 08-018-014 14 DONMAC DR. 14 DONMAC DRIVE DERRY, NH 03038 08-018-012 12 DONMAC DR. DAVID J. & JILLIAN J. MORDARSKI 12 DONMAC DRIVE DERRY, NH 03038 08-018-008 8 DONMAC DR. ILLYA A. VOLOKITKIN & MARGARITA N. VOLOKITKINA 8 DONMAC DRIVE DERRY, NH 03038 08-018-006 6 DONMAC DR. KOREY INGERSOLL & ALEXANDRA SHILO 6 DONMAC DRIVE DERRY, NH 03038 9 ARROWHEAD RD. JOHN & SHONA E. DAVIDSON 9 ARROWHEAD ROAD DERRY, NH 03038 MICHAEL J. & RYAN E. COPLEY 12 ARROWHEAD RD. 12 ARROWHEAD ROAD DERRY, NH 03038 JAMES A. & KATHERINE DEPAULIS LONG 9 OLDE COACH RD. 9 OLDE COACH ROAD DERRY, NH 03038 ANTHONY MOGLIA & DANIELLE LACHANCE 18 OLDE COACH RD. 18 OLDE COACH ROAD DERRY, NH 03038 DAVID W. & JOYCE T. BOURQUE 16 OLDE COACH RD. 916 GASPARILLA BLVD ENGLEWOOD, FL. 34223 11 ASHLEIGH DR. WAL-MART REAL ESTATE