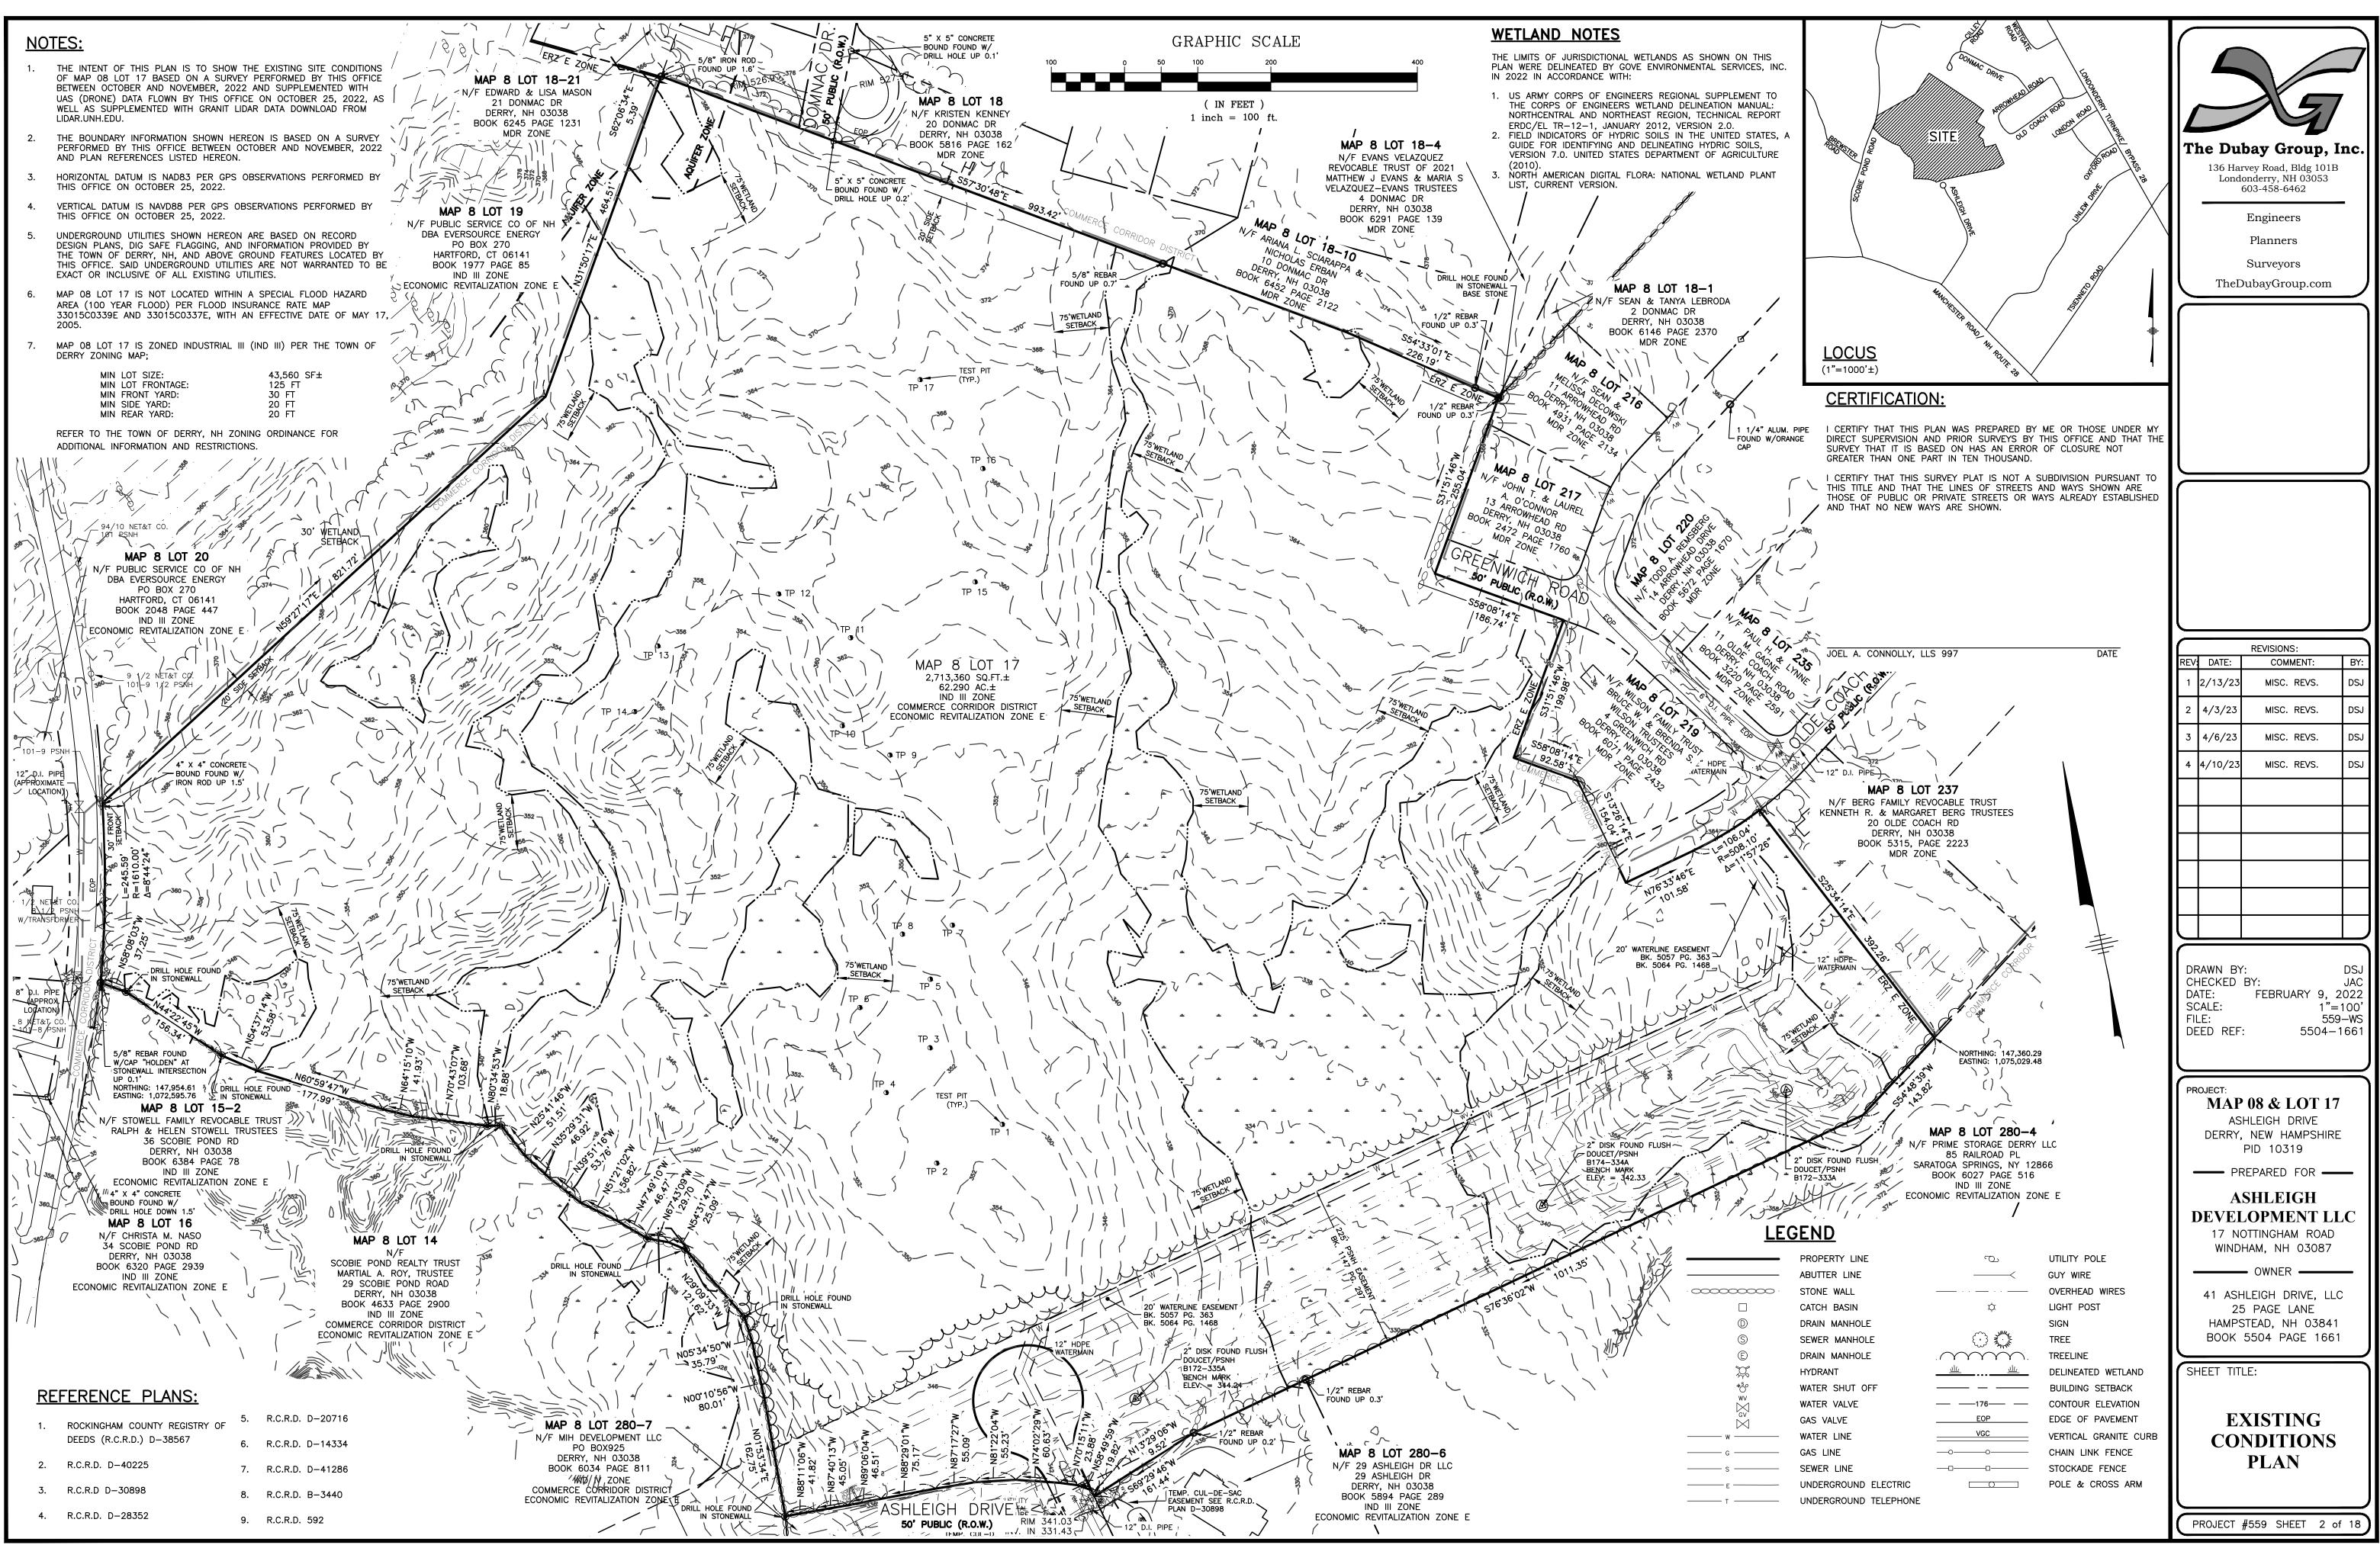

## <u>LEGEND</u>

| PROPERTY LINE  |
|----------------|
| ABUTTER LINE   |
| STONE WALL     |
| CATCH BASIN    |
| DRAIN MANHOLE  |
| SEWER MANHOLI  |
| DRAIN MANHOLE  |
| HYDRANT        |
| WATER SHUT OF  |
| WATER VALVE    |
| GAS VALVE      |
| WATER LINE     |
| GAS LINE       |
| SEWER LINE     |
| UNDERGROUND    |
| UNDERGROUND    |
| UTILITY POLE   |
| GUY WIRE       |
| OVERHEAD WIRE  |
| LIGHT POST     |
| SIGN           |
| TREE           |
| TREELINE       |
| DELINEATED WET |
| BUILDING SETBA |
| CONTOUR ELEVA  |
| EDGE OF PAVEM  |
| VERTICAL GRANI |
| CHAIN LINK FEN |
| STOCKADE FENC  |
| POLE & CROSS   |
|                |

STONE WALL CATCH BASIN DRAIN MANHOLE SEWER MANHOLE DRAIN MANHOLE HYDRANT WATER SHUT OFF WATER VALVE GAS VALVE WATER LINE GAS LINE SEWER LINE UNDERGROUND ELECTRIC UNDERGROUND TELEPHONE UTILITY POLE GUY WIRE OVERHEAD WIRES LIGHT POST SIGN TREE TREELINE DELINEATED WETLAND BUILDING SETBACK CONTOUR ELEVATION EDGE OF PAVEMENT VERTICAL GRANITE CURB CHAIN LINK FENCE STOCKADE FENCE POLE & CROSS ARM