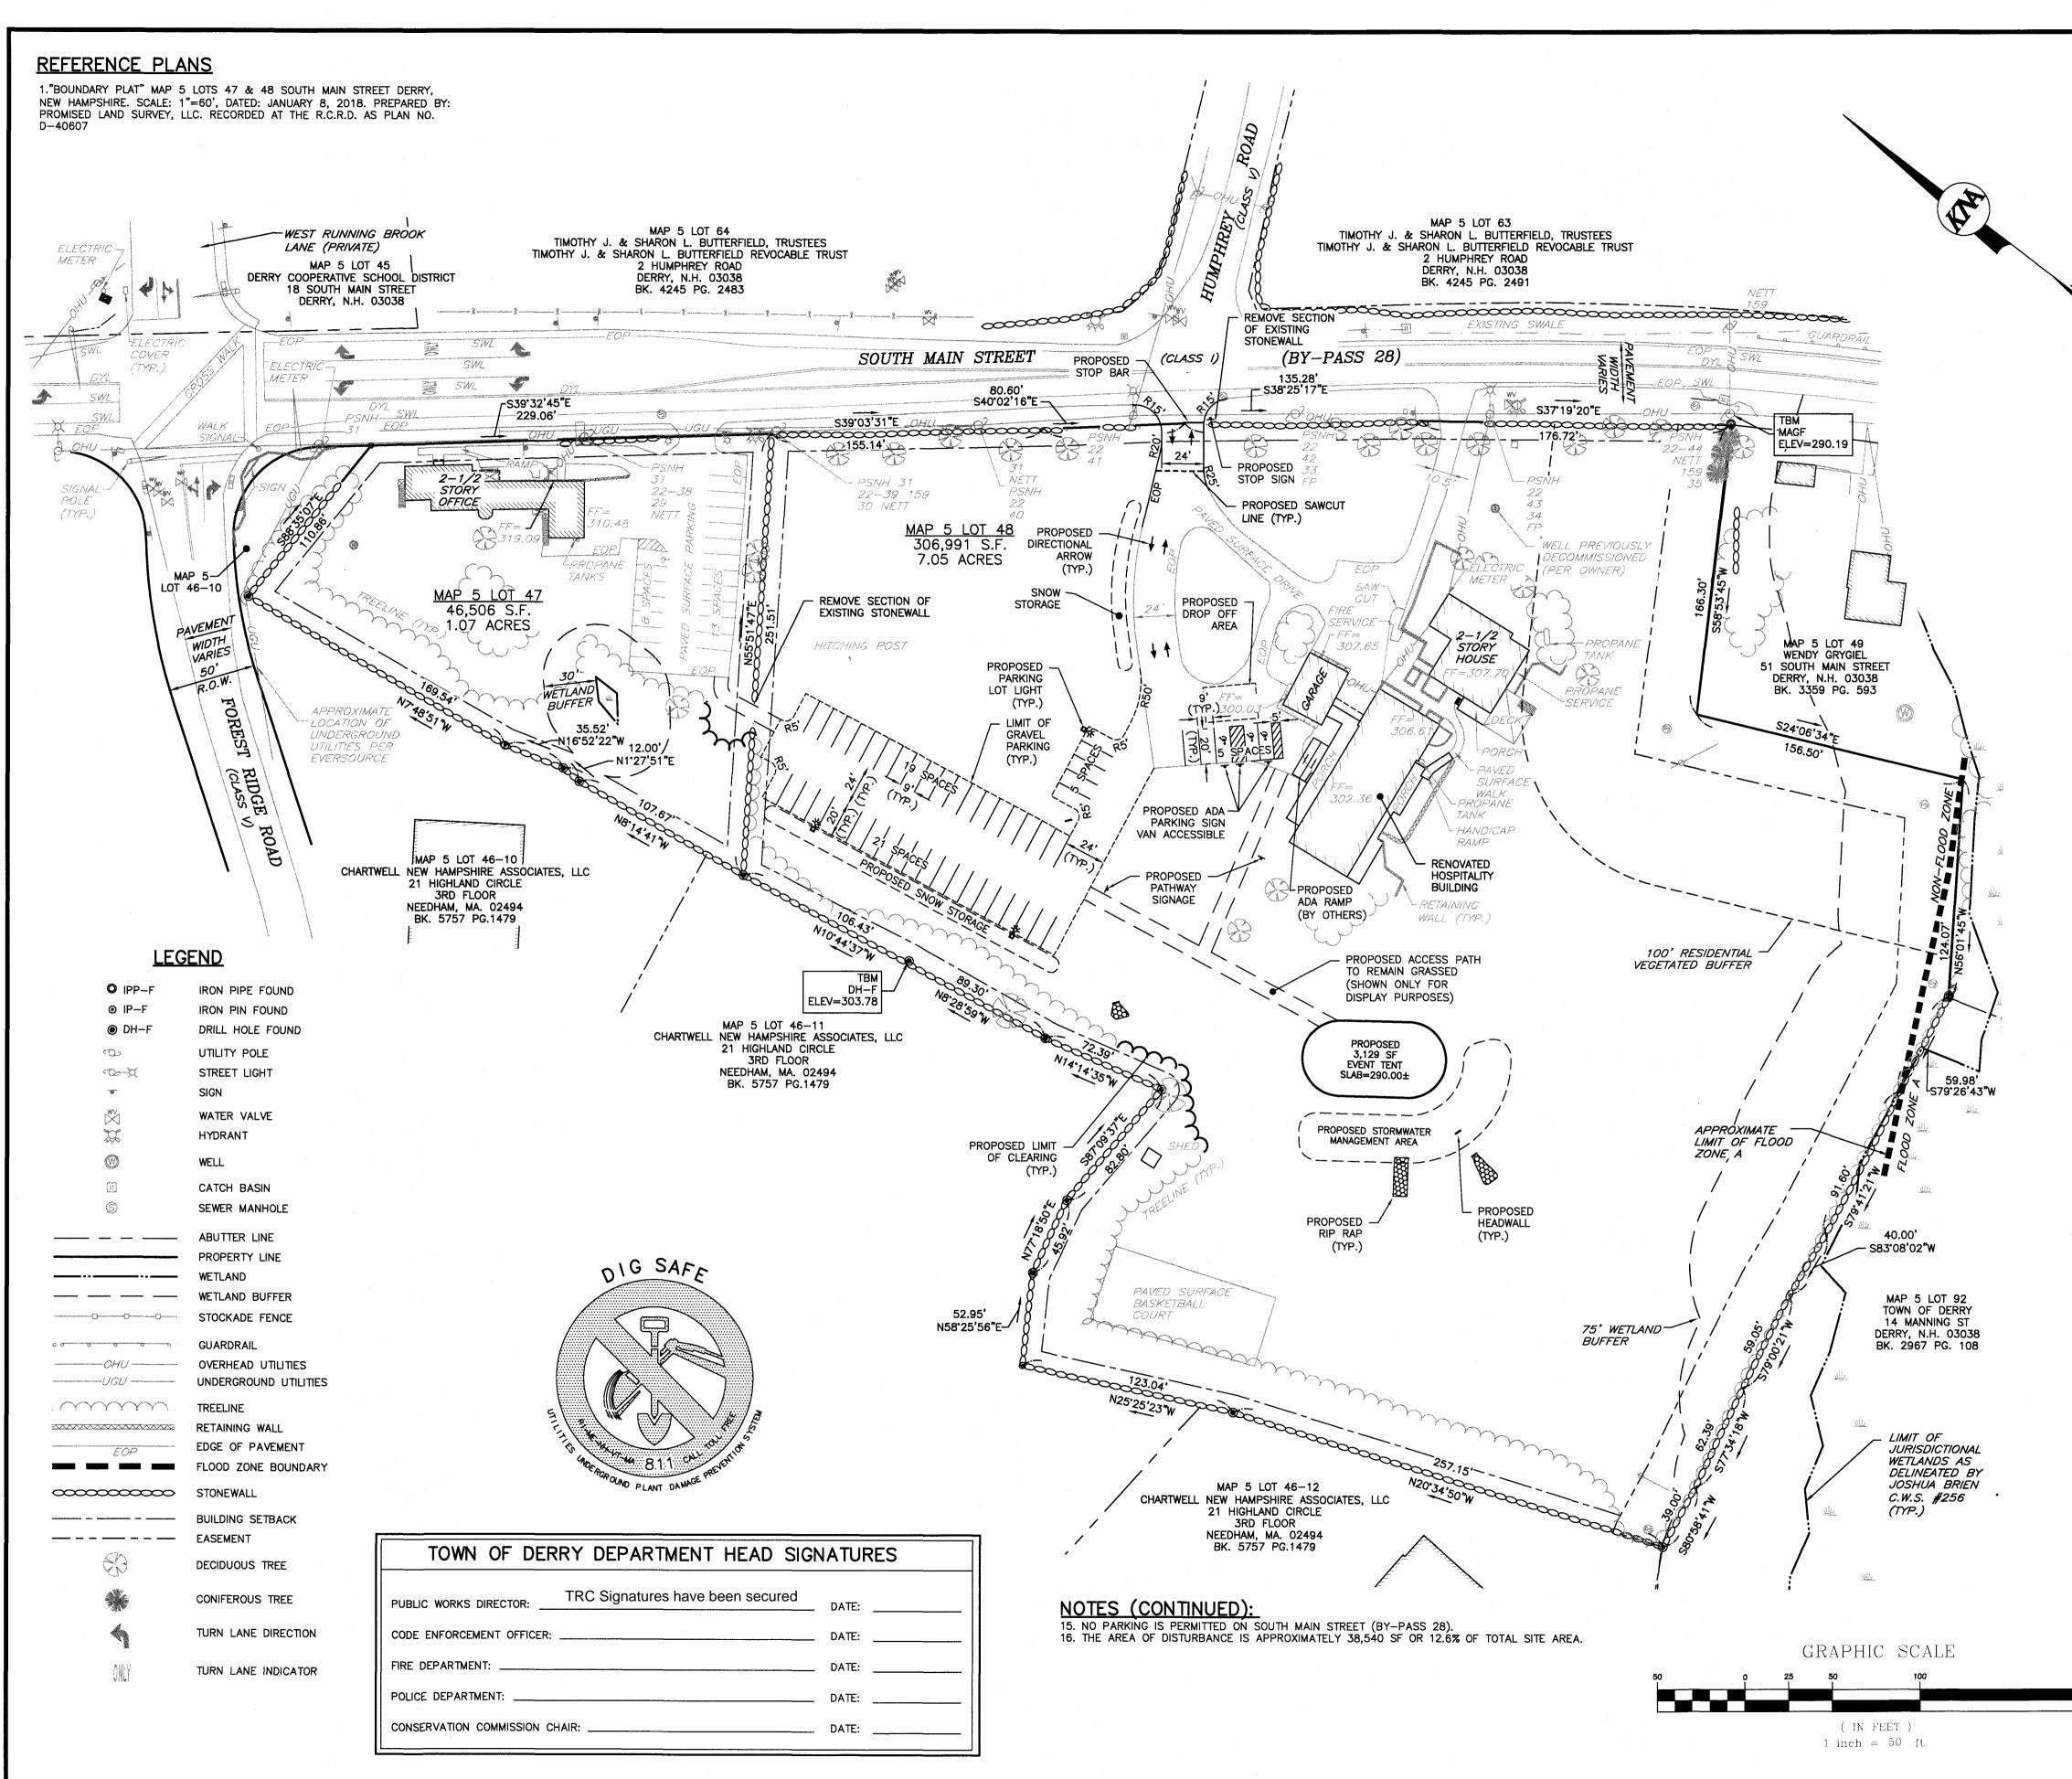

## Planning Department March 17, 2021

APPLICANT: 49 South Main Street, LLC

DEVELOPER: Siragusa Family

PROJECT: Westbrook

- LOCATION: Parcel ID 05048, 49 South Main Street 05047, 45 South Main Street
- PURPOSE: The purpose of this site plan is the redevelopment and repurpose of the former Circle of Friends School located at 49 South Main Street into Westbrook, an historic inn that offers lodging and events. The parcel is located in the newly created West Running Brook District. This is Phase I of the project and is a conversion to a 7-room inn, event center, and new parking lot.
- TOWN DEPARTMENT SIGNATURES: All town departments have reviewed and signed the plan.