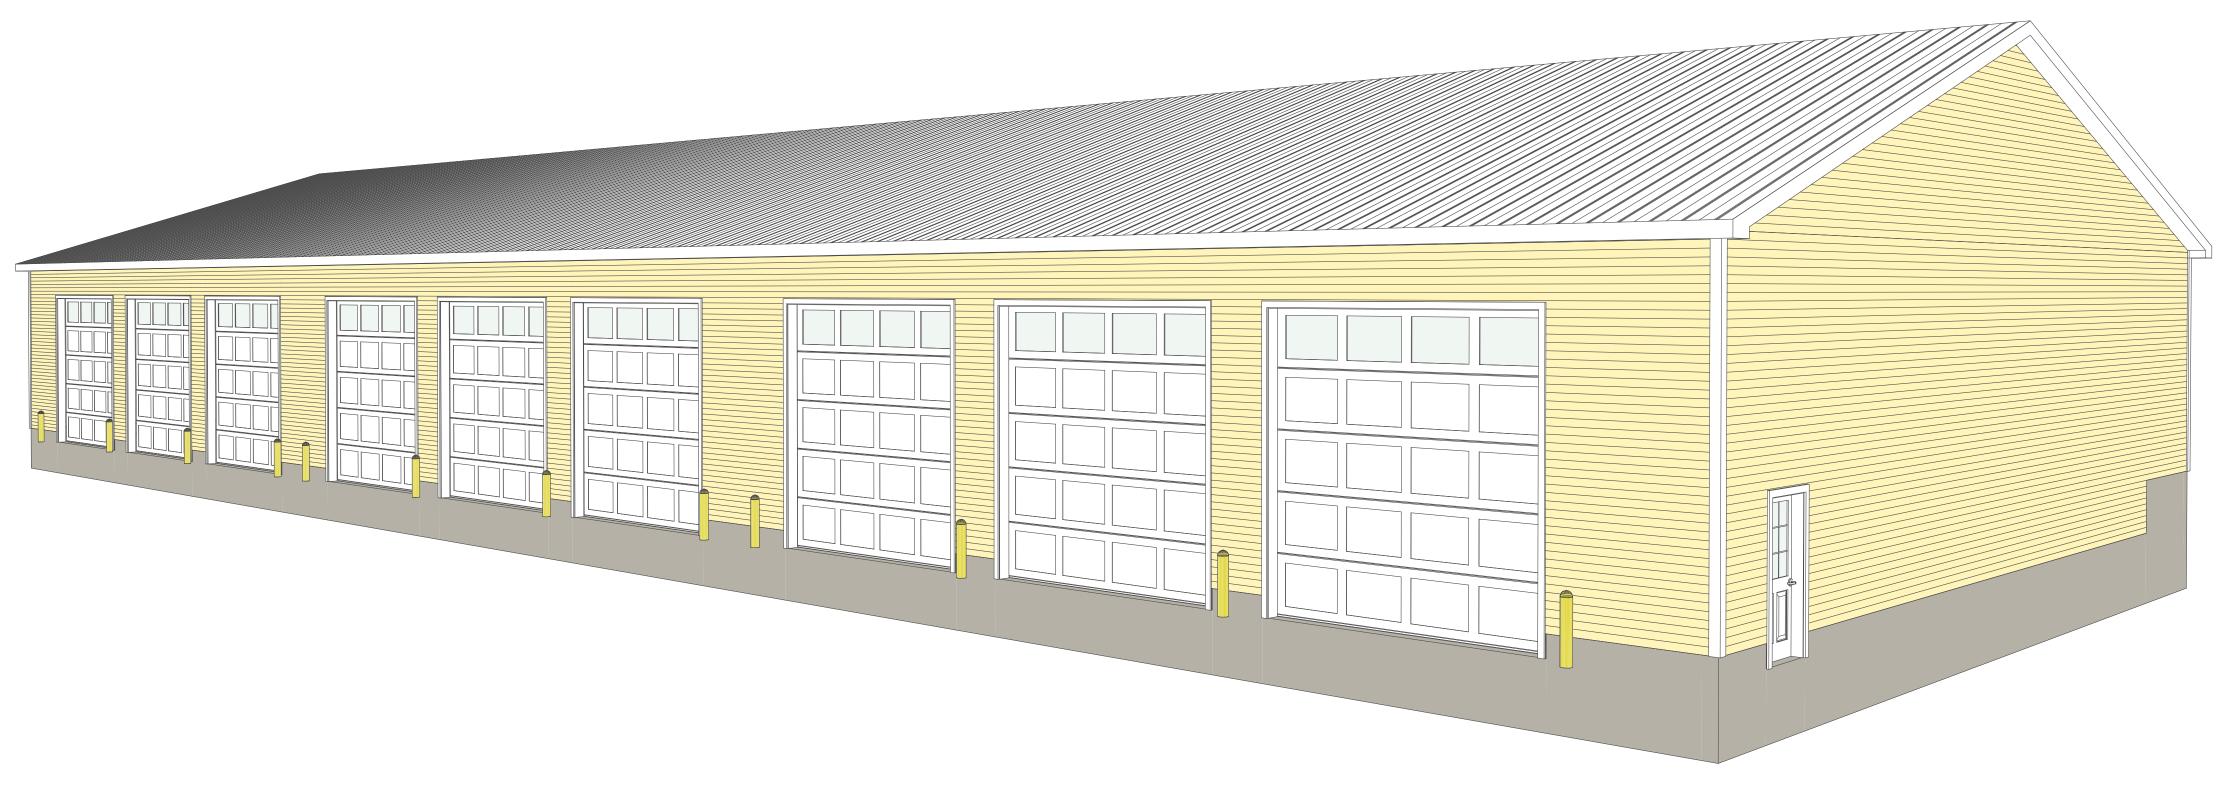

# Proposed Garage

Perspective

SCALE: 1/4" = 1'-0"

| SHEET INDEX |                  |             |  |  |
|-------------|------------------|-------------|--|--|
| ID          | Name             | Published   |  |  |
| A3.1        | SECTIONS         |             |  |  |
| 1           | COVER SHEET      | $\boxtimes$ |  |  |
| A1.1        | FOUNDATION PLAN  | ×           |  |  |
| A1.2        | FIRST FLOOR PLAN | ×           |  |  |
| A1.3        | ROOF PLAN        | $\boxtimes$ |  |  |
| A2.1        | ELEVATIONS       | $\boxtimes$ |  |  |

# Proposed Garage

Maple Street Derry, NH