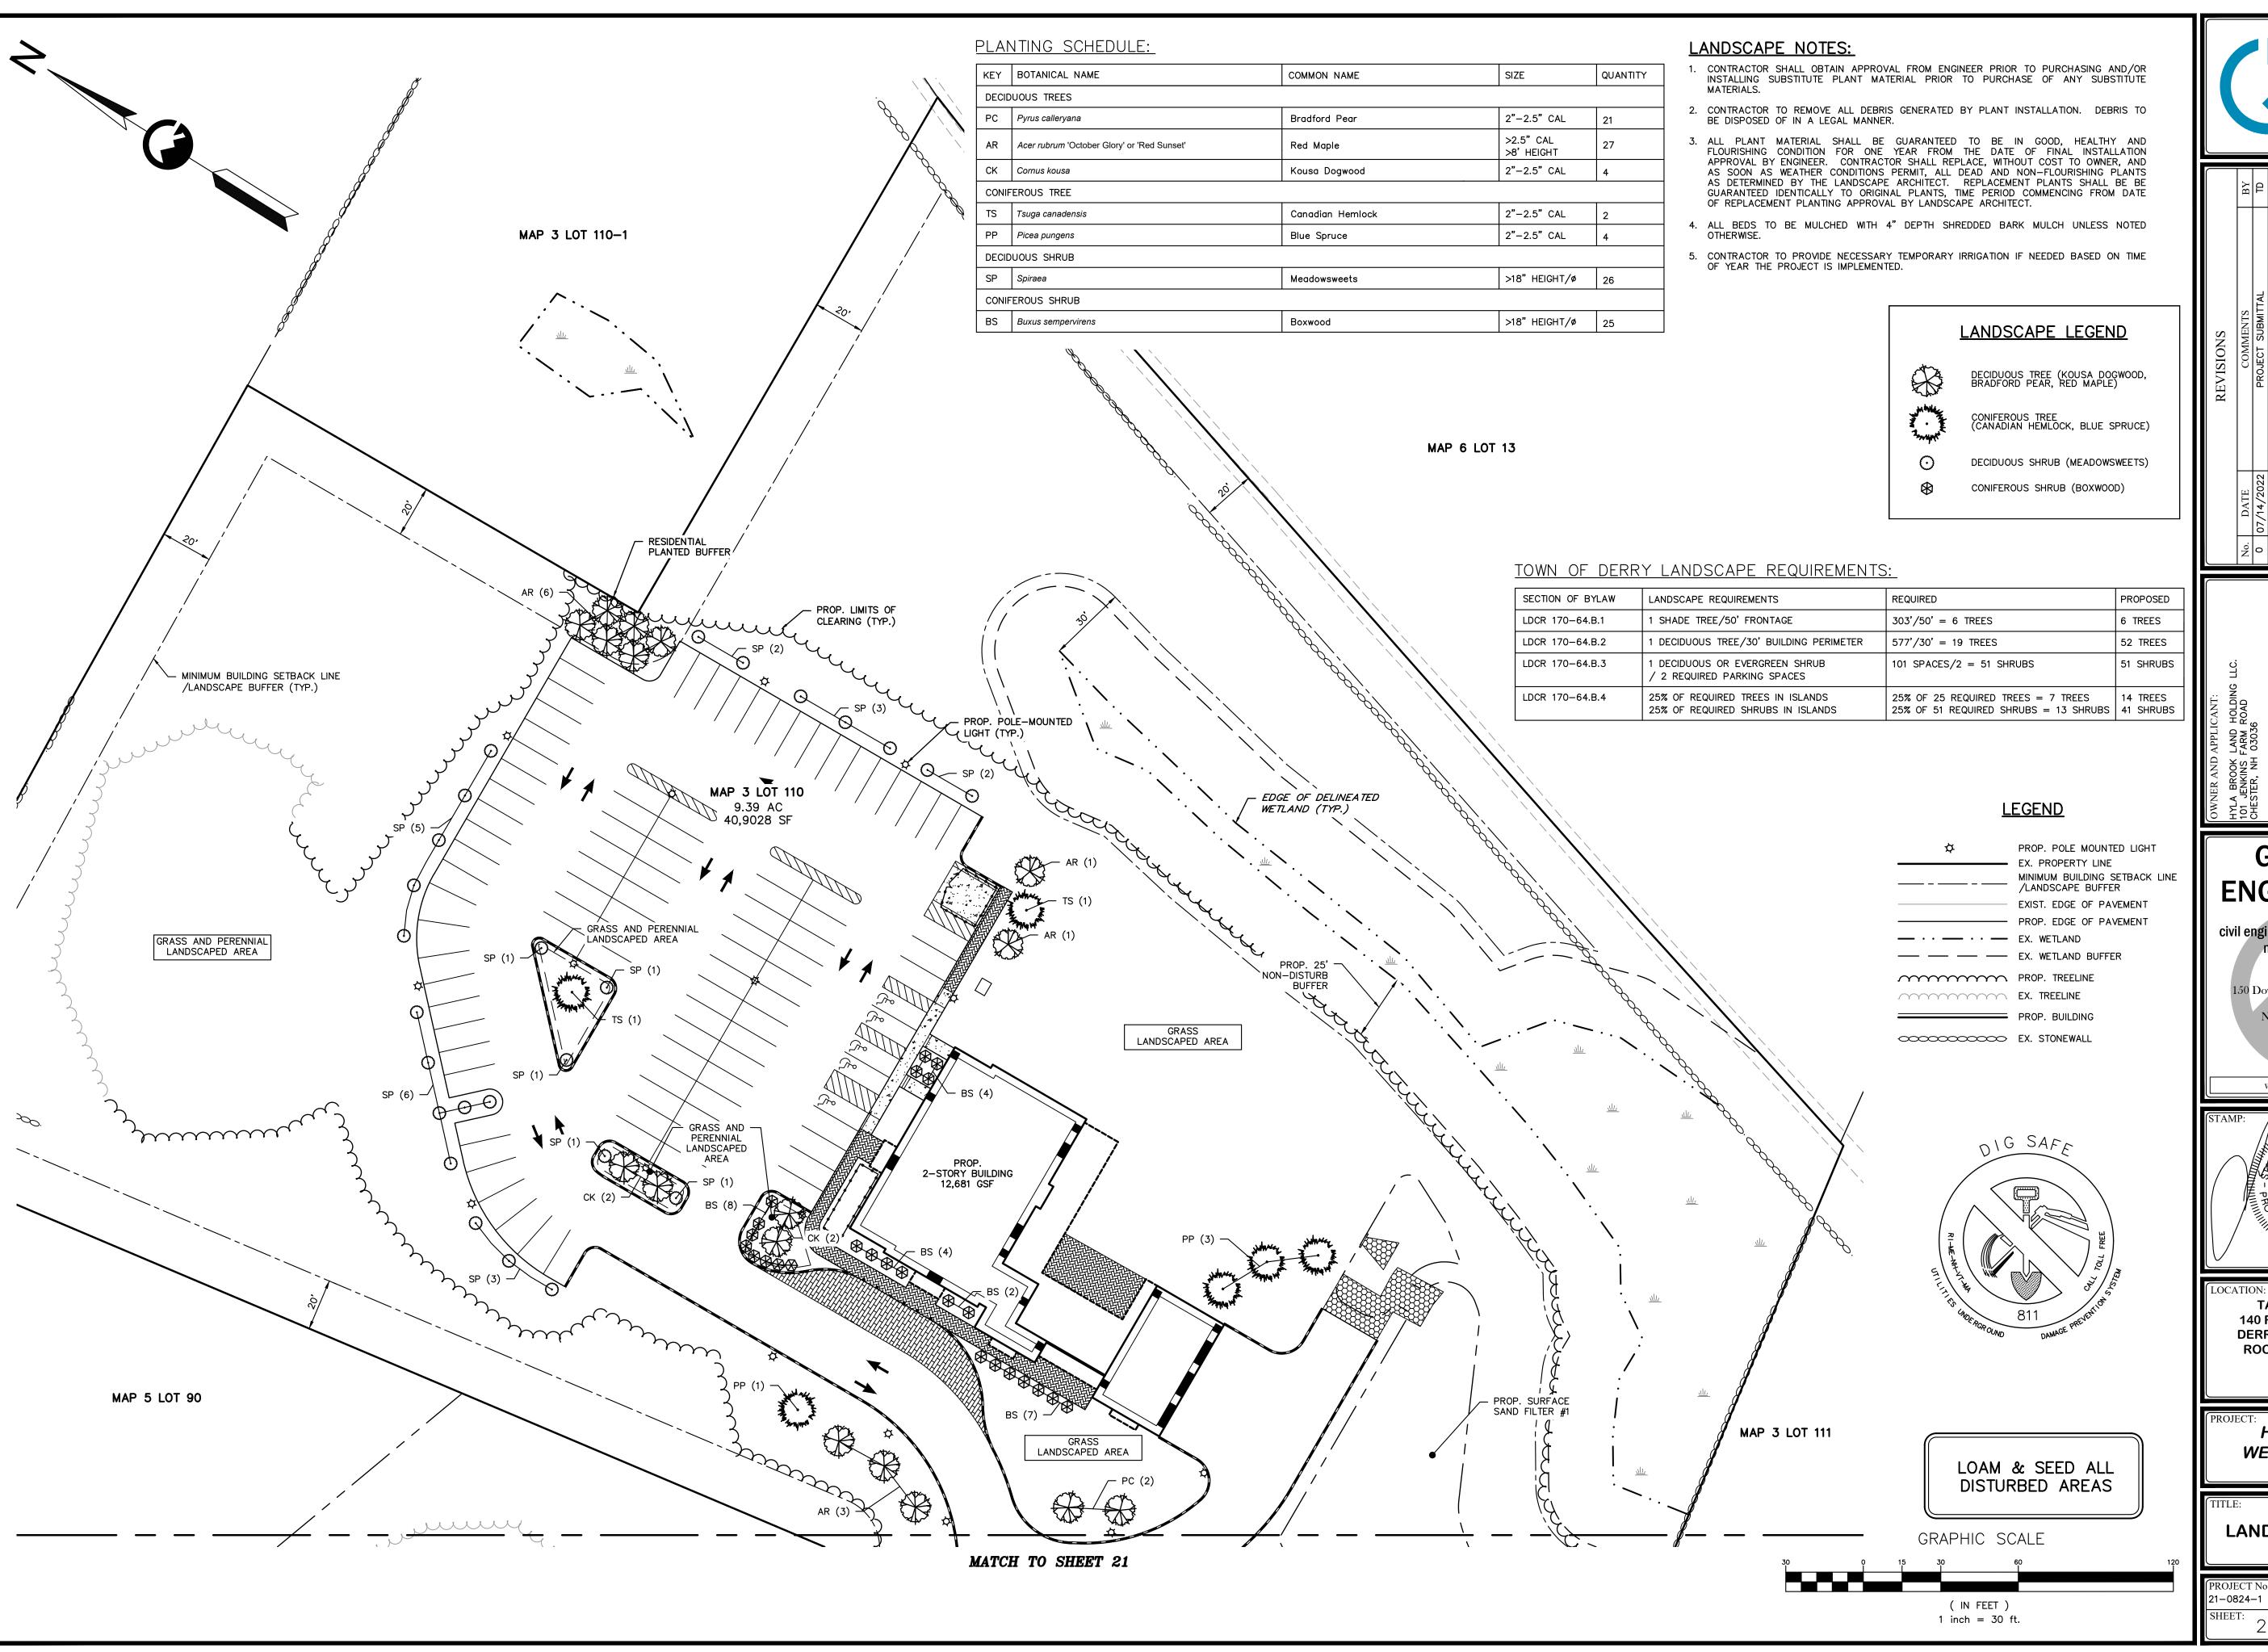

**GRANITE ENGINEERING** 

civil engineering ● land planning ● municipal services

> Dow Street, Tower 2, Suite 421 Manchester, New Hampshire 03101 603.518.8030

www.GraniteEng.com

08/16/2022

**TAX MAP 3 LOT 110** 140 ROCKINGHAM ROAD **DERRY, NEW HAMPSHIRE ROCKINGHAM COUNTY** 

HYLA BROOK **WEDDING VENUE** 

LANDSCAPING PLAN

| PROJECT No.<br>21-0824-1 |    | DATE:<br>JULY 14, 2022 |    | SCALE:<br>HORIZ.<br>1"=30' |       |
|--------------------------|----|------------------------|----|----------------------------|-------|
| SHEET:                   | 20 | )                      | OF | 30                         | 1 =30 |