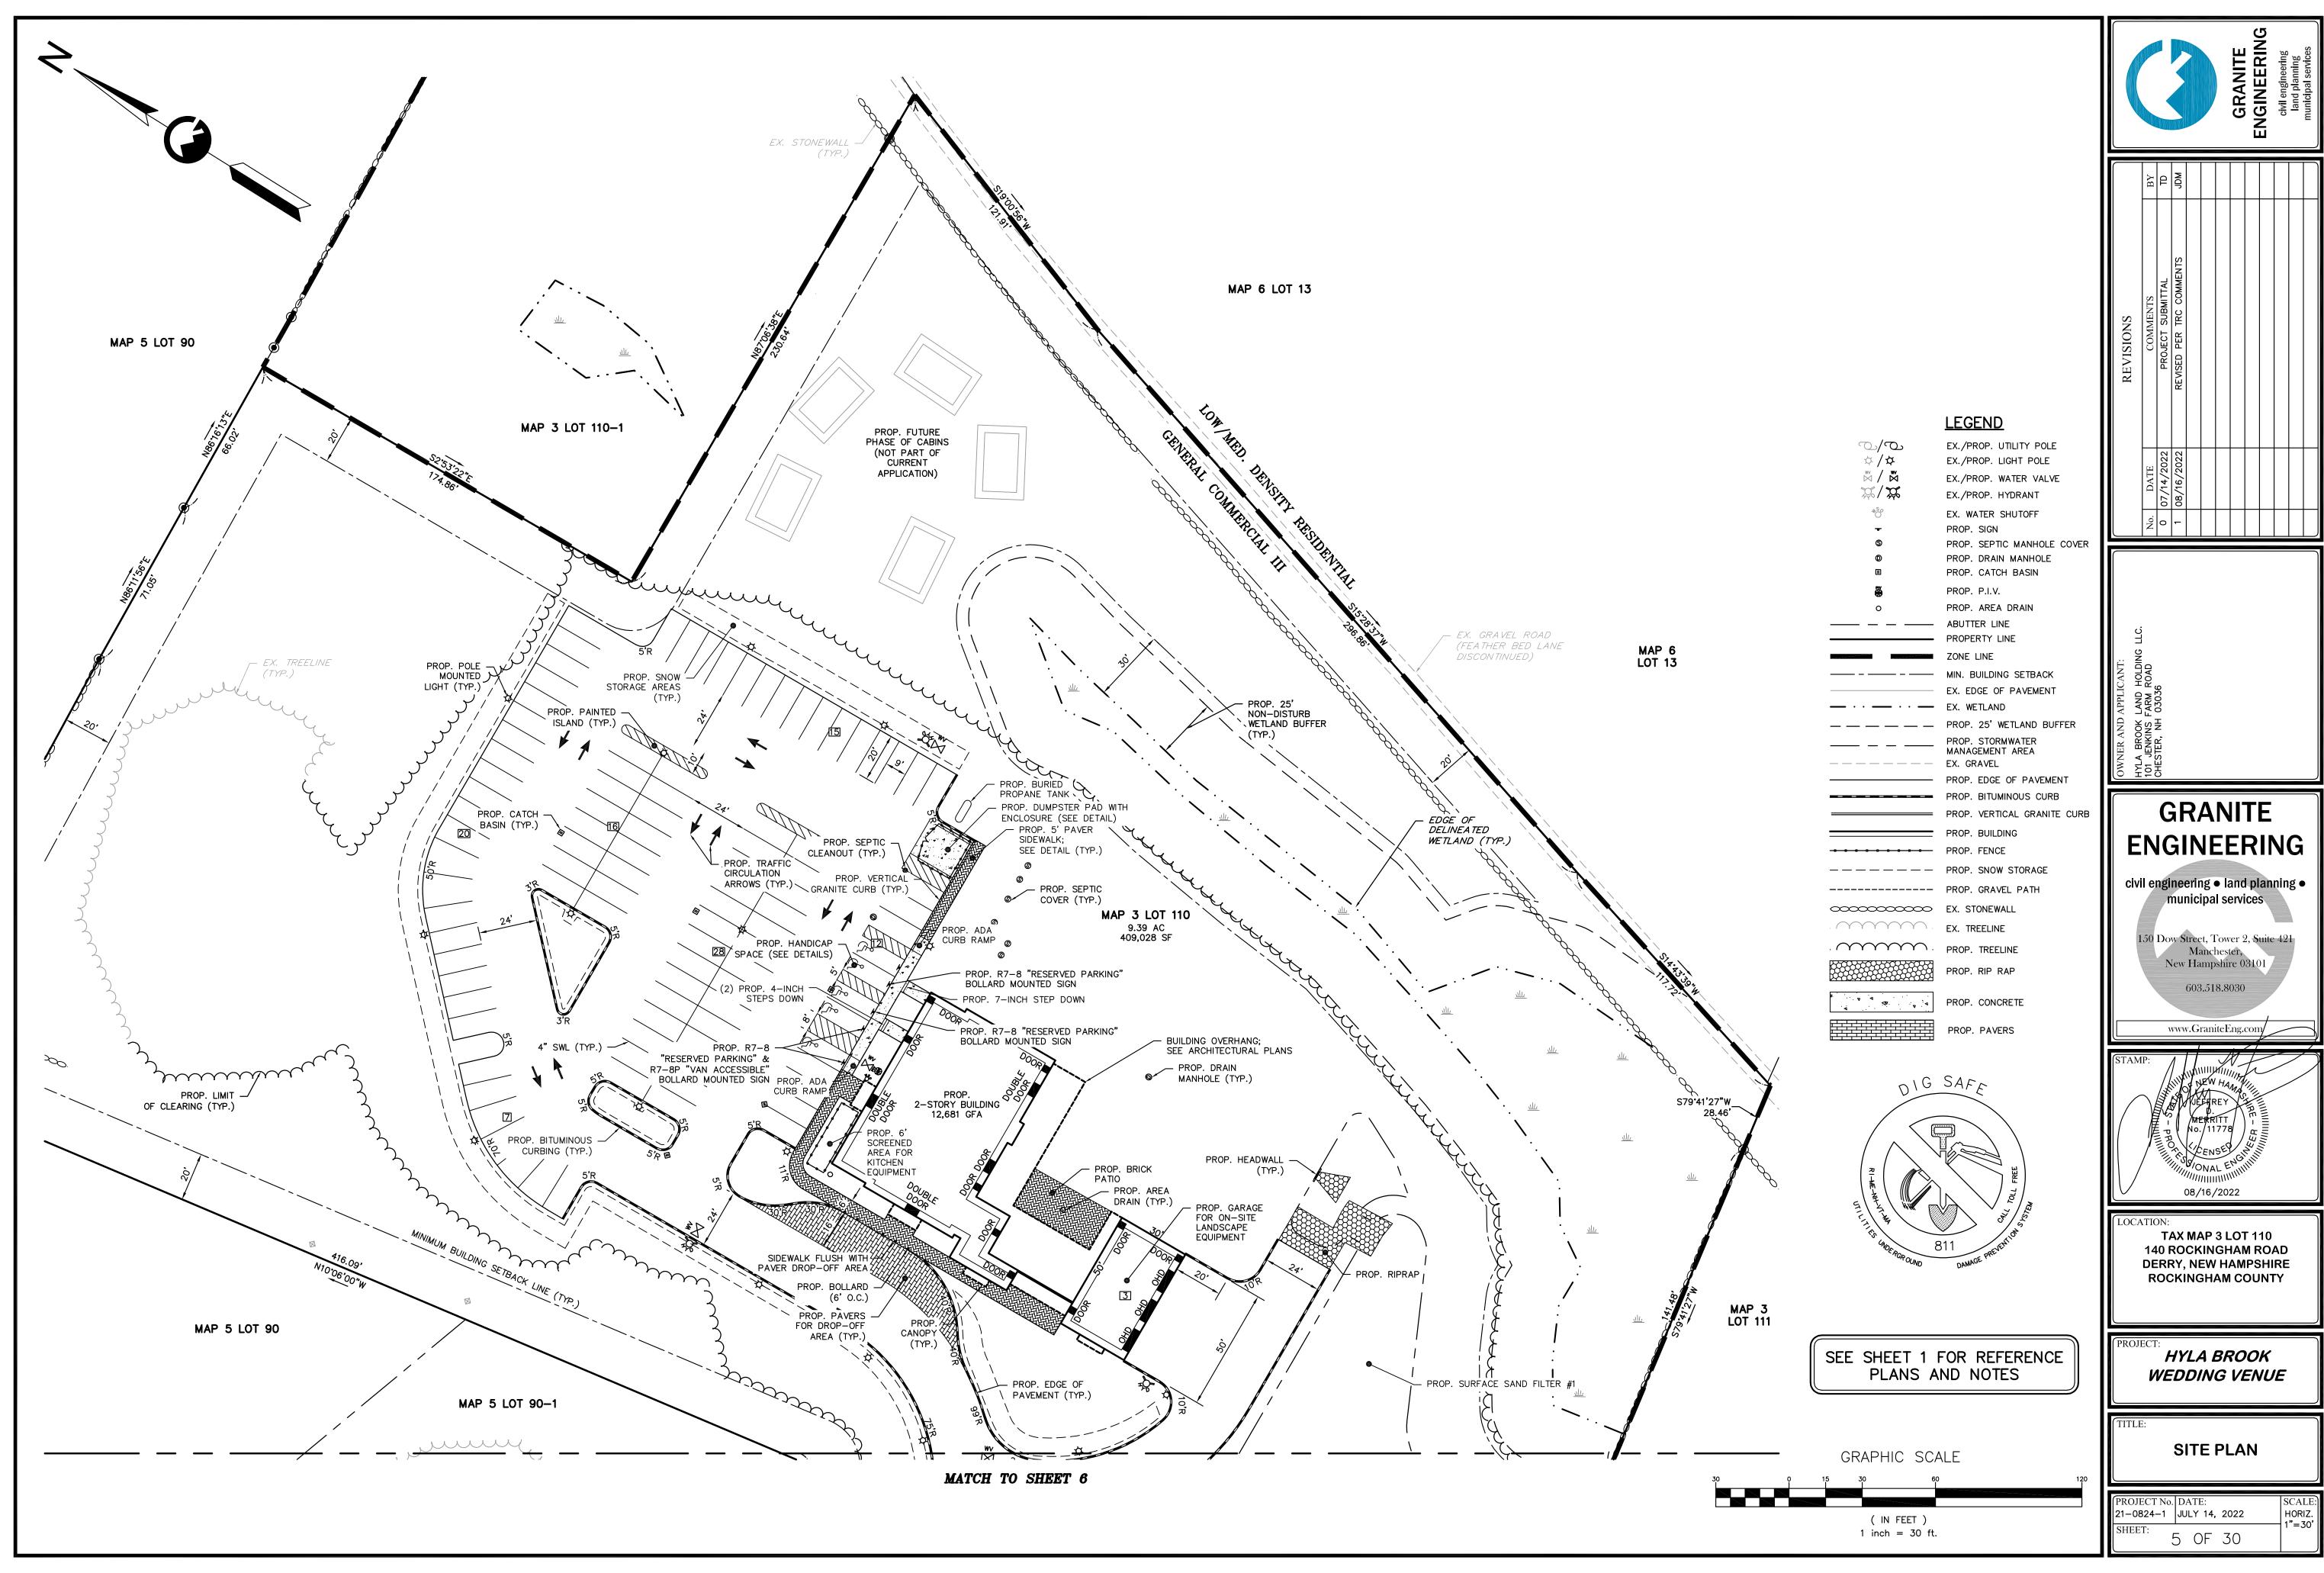

| PROJECT No. 21-0824-1 | DATE:<br>JULY 14, 2022 | SCALE:<br>HORIZ.<br>1"=30' |
|-----------------------|------------------------|----------------------------|
| SHEET:                | 5 OF 30                | 1 =30                      |

|     |            | REVISIONS                |     |
|-----|------------|--------------------------|-----|
| No. | DATE       | COMMENTS                 | BY  |
| 0   | 07/14/2022 | PROJECT SUBMITTAL        | Ð   |
| -   | 08/16/2022 | REVISED PER TRC COMMENTS | NDM |
|     |            |                          |     |
|     |            |                          |     |
|     |            |                          |     |
|     |            |                          |     |
|     |            |                          |     |
|     |            |                          |     |
|     |            |                          |     |
|     |            |                          |     |
|     |            |                          |     |

**GRANITE ENGINEERING** 

civil engineering ● land planning ● municipal services

> Dow Street, Tower 2, Suite 421 Manchester, New Hampshire 03101 603.518.8030

www.GraniteEng.com

08/16/2022

**TAX MAP 3 LOT 110** 140 ROCKINGHAM ROAD **DERRY, NEW HAMPSHIRE ROCKINGHAM COUNTY** 