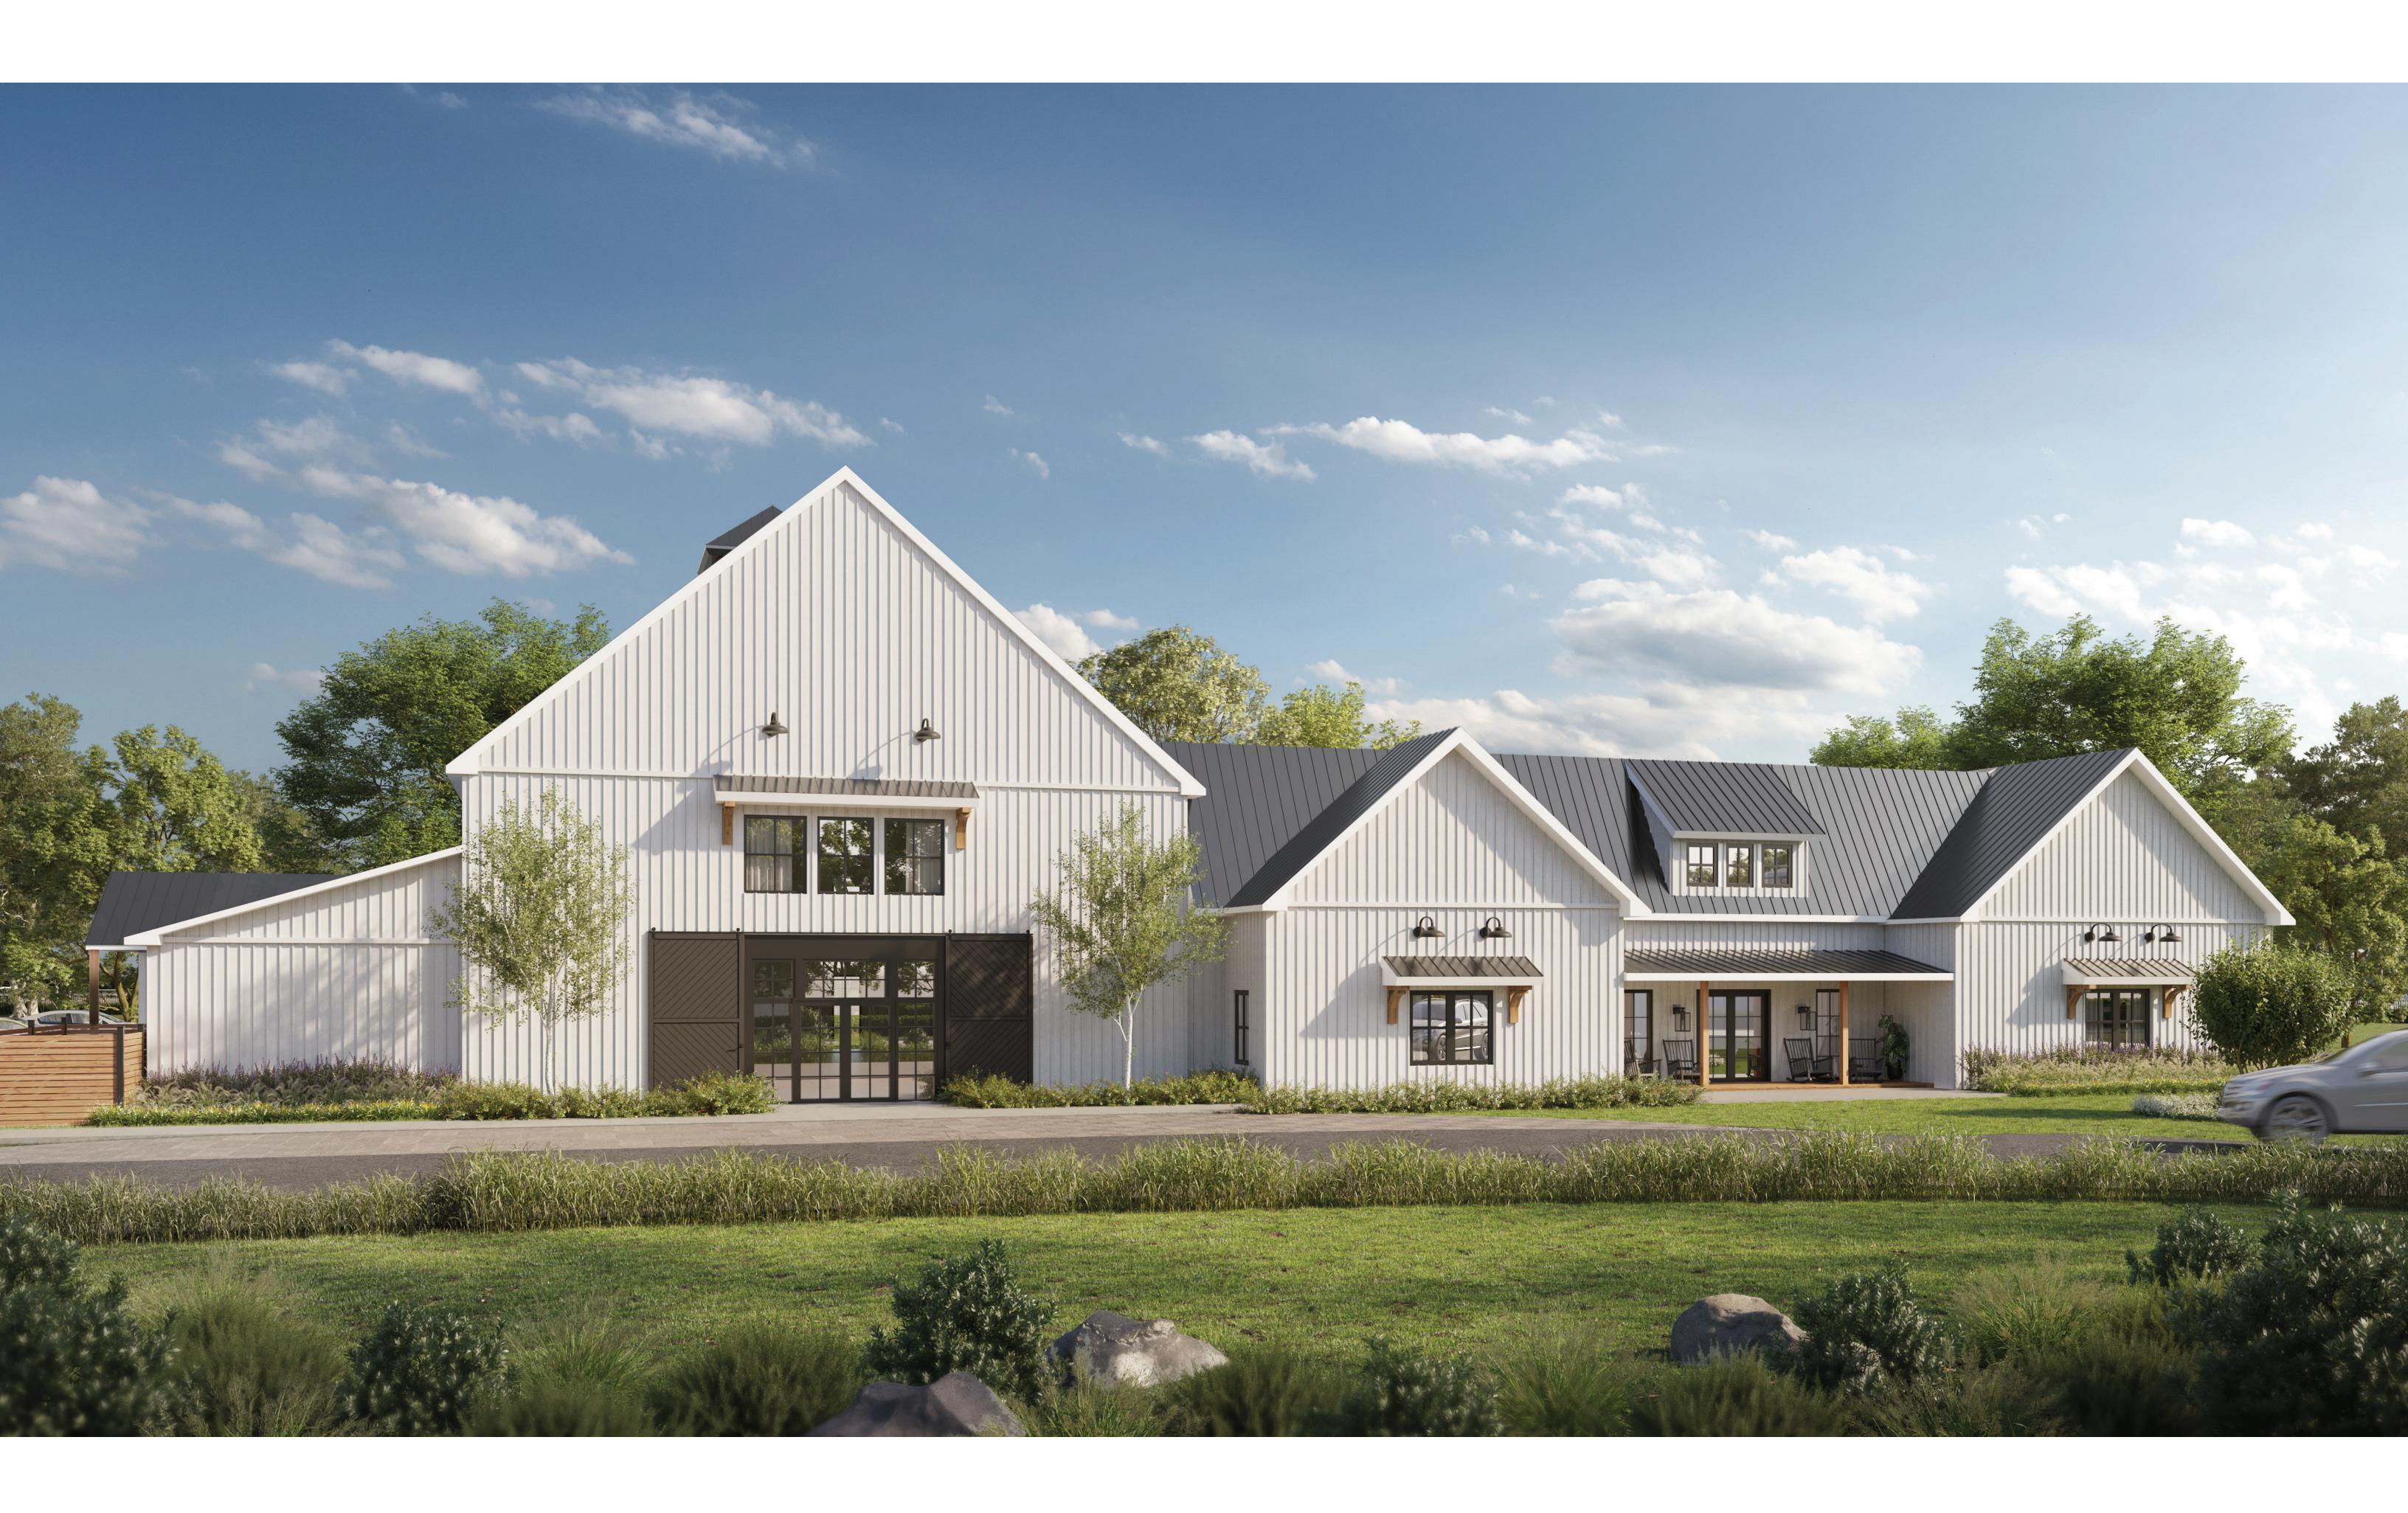

HYLA BROOK **WEDDING VENUE** 

LANDSCAPING PLAN

| PROJECT No.<br>21-0824-1 |    | DATE:<br>JULY 14, 2022 |    | SCALE:<br>HORIZ.<br>1"=30' |       |
|--------------------------|----|------------------------|----|----------------------------|-------|
| SHEET:                   | 20 | )                      | OF | 30                         | 1 =30 |