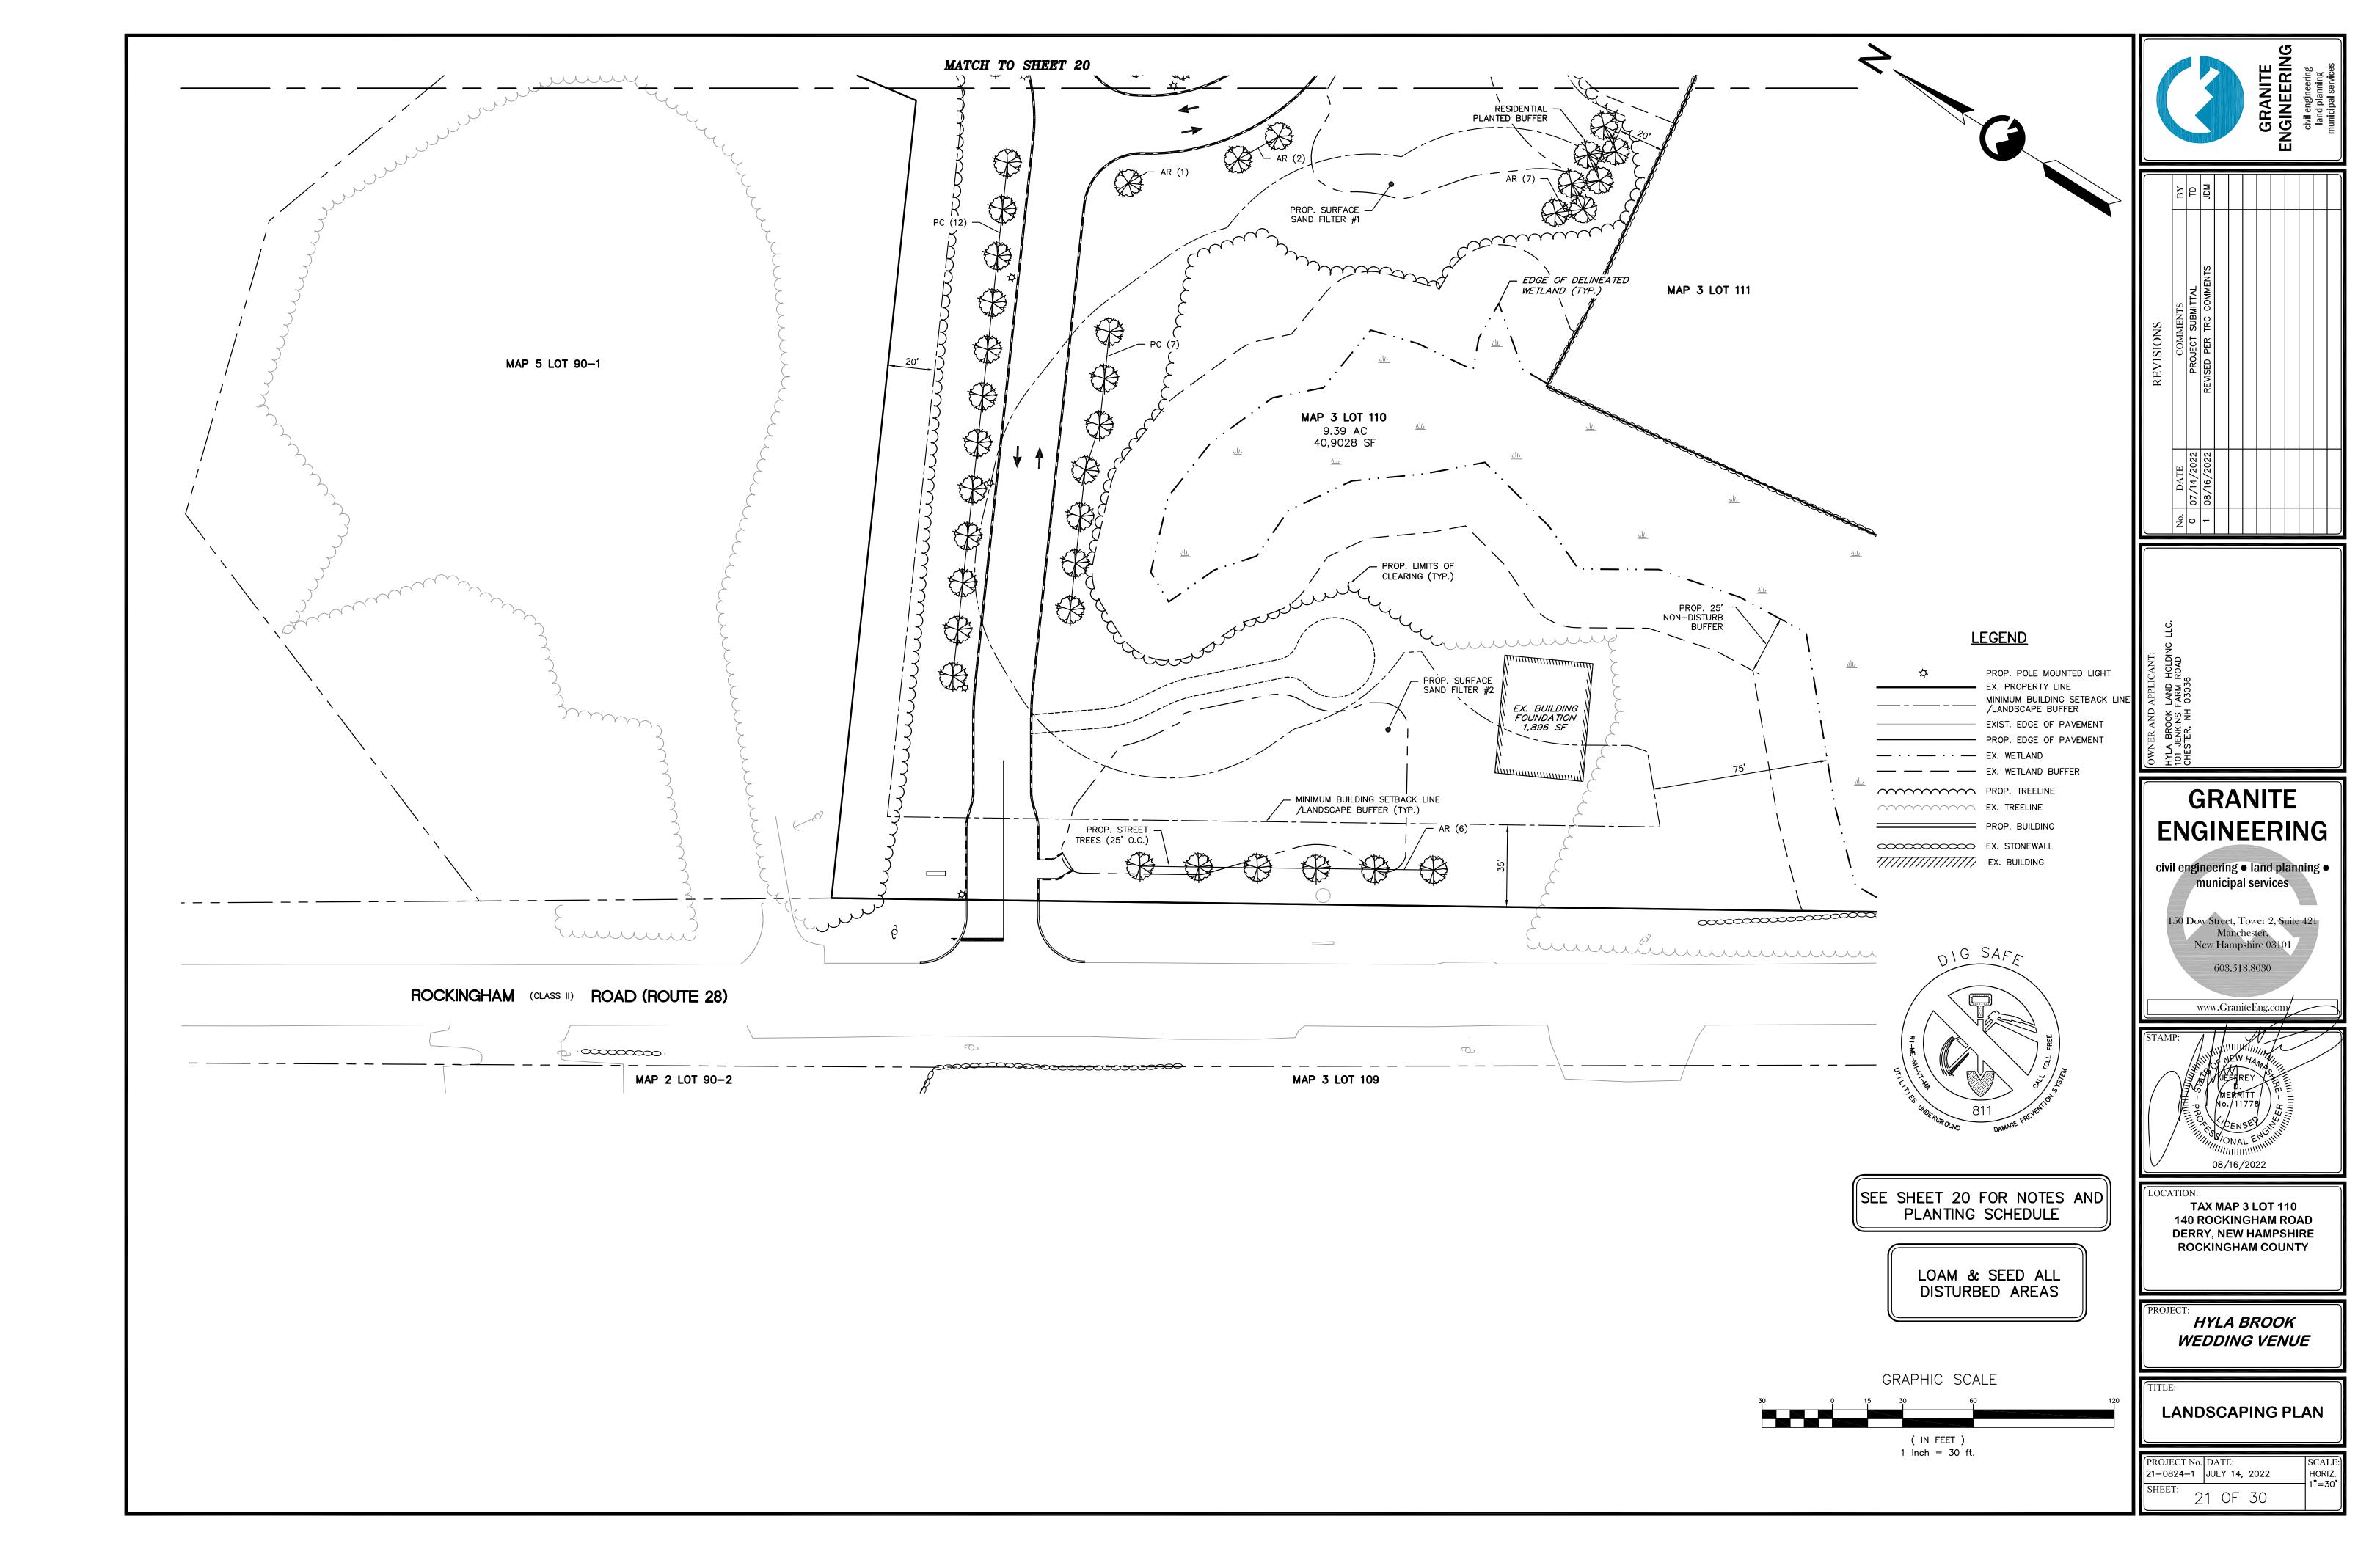

**GRANITE ENGINEERING** 

civil engineering ● land planning ● municipal services

> Dow Street, Tower 2, Suite 421 Manchester, New Hampshire 03101 603.518.8030

www.GraniteEng.com

08/16/2022

**TAX MAP 3 LOT 110** 140 ROCKINGHAM ROAD **DERRY, NEW HAMPSHIRE ROCKINGHAM COUNTY** 

HYLA BROOK **WEDDING VENUE** 

LANDSCAPING PLAN

| PROJECT No.<br>21-0824-1 |    | DATE:<br>JULY 14, 2022 |    | SCALE:<br>HORIZ.<br>1"=30' |       |
|--------------------------|----|------------------------|----|----------------------------|-------|
| SHEET:                   | 20 | )                      | OF | 30                         | 1 =30 |