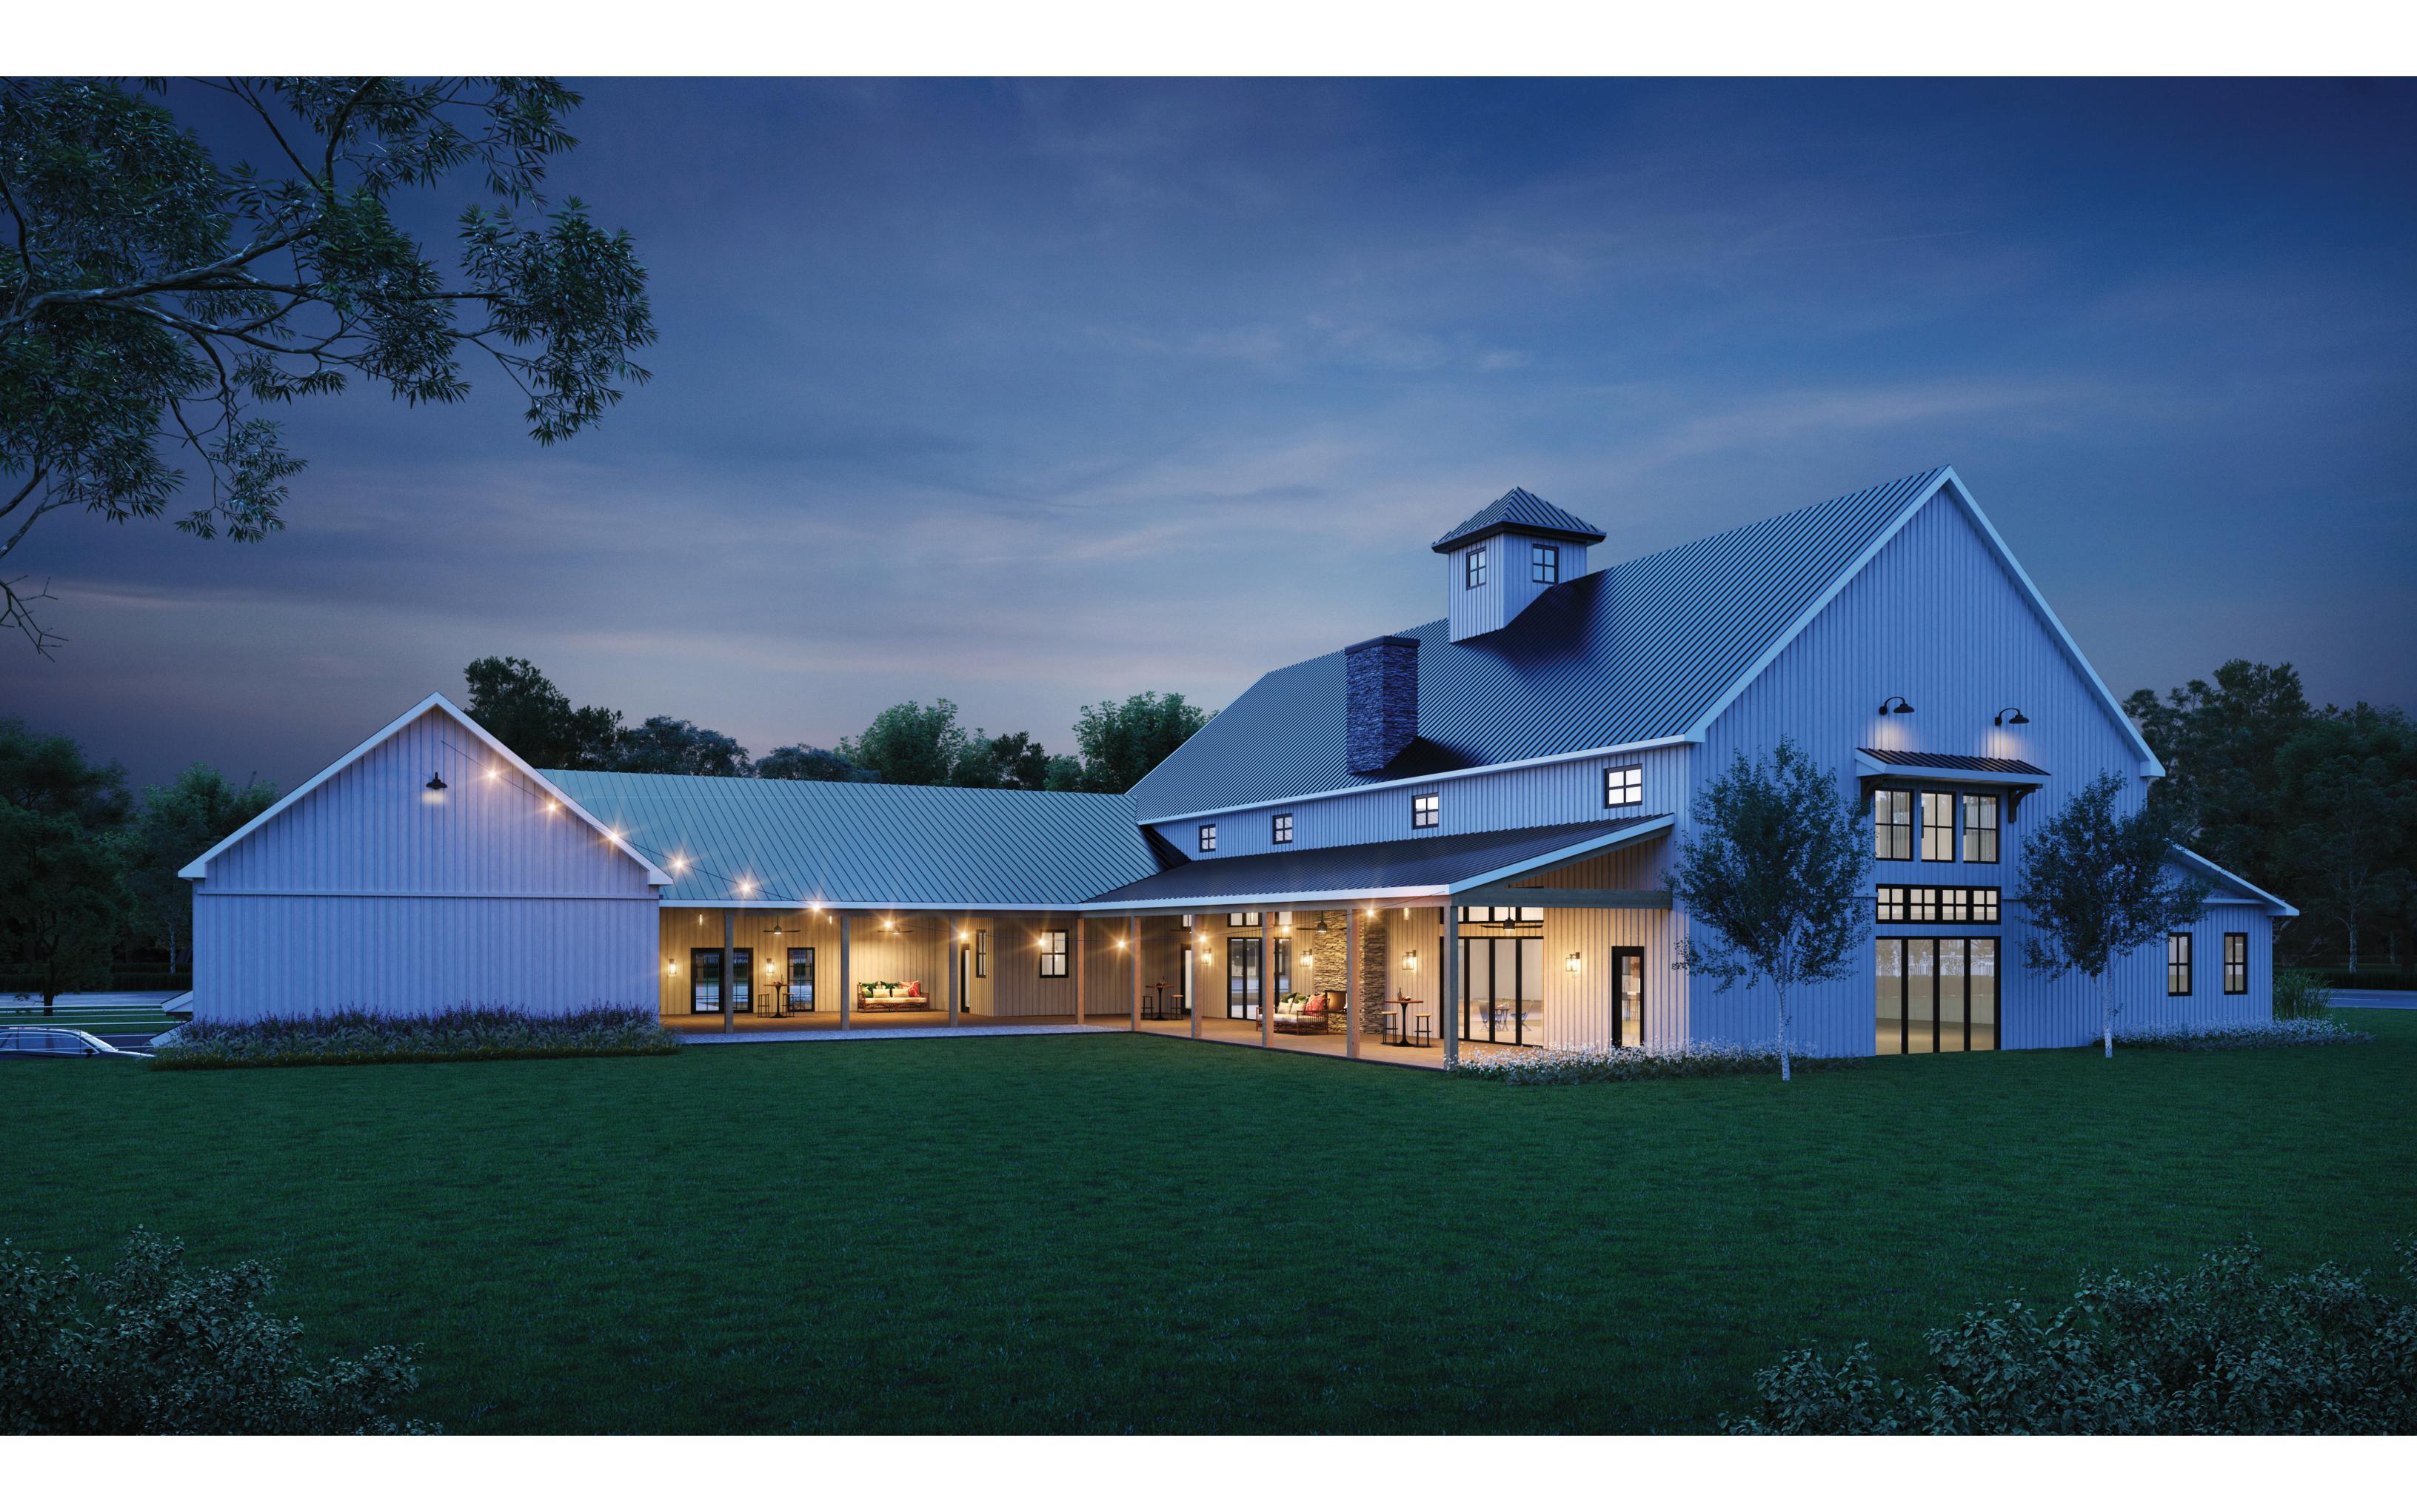

HYLA BROOK **WEDDING VENUE** 

LANDSCAPING PLAN

| PROJECT No.<br>21-0824-1 |    | DATE:<br>JULY 14, 2022 |    | SCALE:<br>HORIZ.<br>1"=30' |       |
|--------------------------|----|------------------------|----|----------------------------|-------|
| SHEET:                   | 20 | )                      | OF | 30                         | 1 =30 |