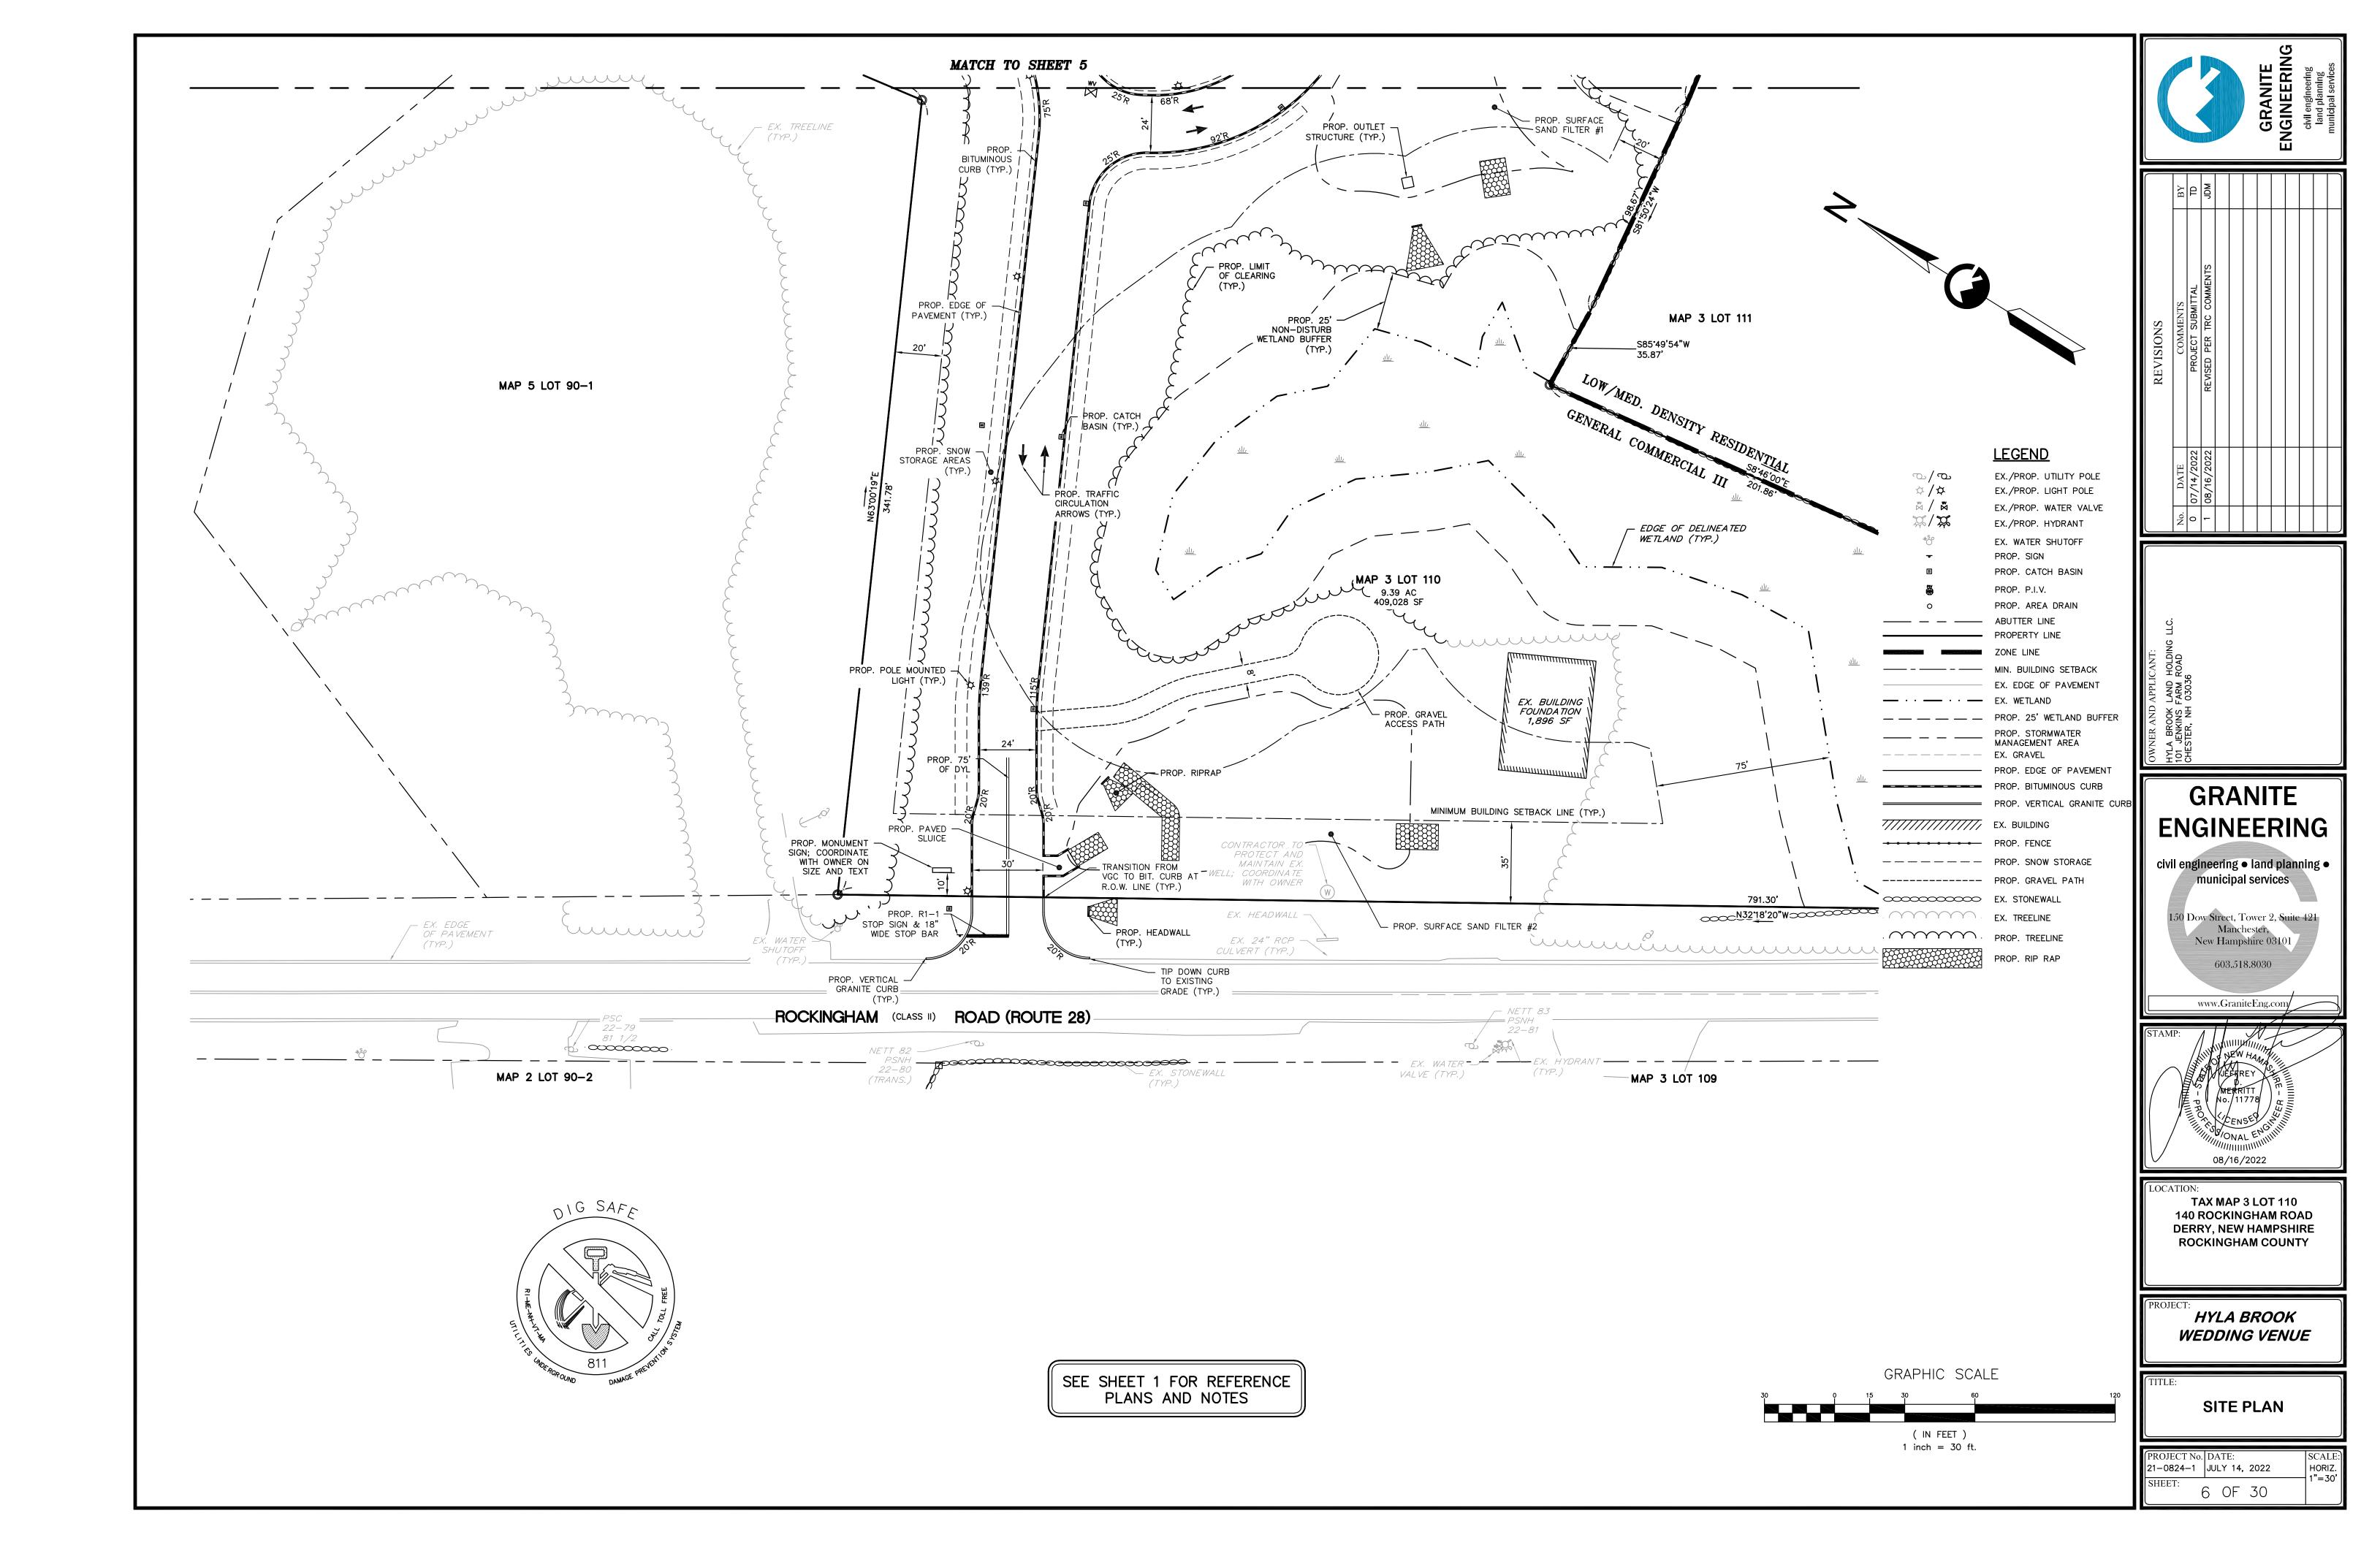

|     |            | REVISIONS                |     |
|-----|------------|--------------------------|-----|
| No. | DATE       | COMMENTS                 | BY  |
| 0   | 07/14/2022 | PROJECT SUBMITTAL        | Ð   |
| -   | 08/16/2022 | REVISED PER TRC COMMENTS | NDM |
|     |            |                          |     |
|     |            |                          |     |
|     |            |                          |     |
|     |            |                          |     |
|     |            |                          |     |
|     |            |                          |     |
|     |            |                          |     |
|     |            |                          |     |
|     |            |                          |     |

**GRANITE ENGINEERING** 

civil engineering ● land planning ● municipal services

> Dow Street, Tower 2, Suite 421 Manchester, New Hampshire 03101 603.518.8030

www.GraniteEng.com

08/16/2022

**TAX MAP 3 LOT 110** 140 ROCKINGHAM ROAD **DERRY, NEW HAMPSHIRE ROCKINGHAM COUNTY** 