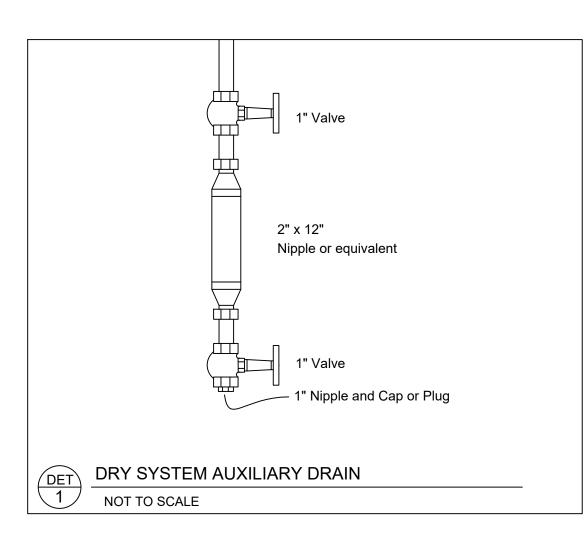

## **SCOPE OF WORK**

1. INSTALLATION OF NEW AUXILIARY DRAINS, DRUM DRIPS AND ASSOCIATED PIPING FOR THE EXISTING SPRINKLER INSTALLED THROUGHOUT THE DERRY TRANSFER STATION IN DERRY, NH.

## **INSTALLATION NOTES**

- 1. INSTALL EQUIPMENT IN ACCORDANCE WITH THE MANUFACTURER'S RECOMMENDATIONS AND GOOD PRACTICE NORMAL TO THE TRADE.
  INSTALLATION SHALL INCLUDE PROVISIONS FOR ACCESS TO NORMAL MAINTENANCE ITEMS. PROVIDE ADEQUATE STRUCTURAL SUPPORTS AND SECURE MOUNTING METHODS WITH PROVISIONS FOR VIBRATION ISOLATION AND EXPANSION WHERE REQUIRED.
- 2. ALL PIPE LOCATIONS ARE TO BE FIELD MEASURED PRIOR TO FABRICATION AND INSTALLATION BY SPRINKLER CONTRACTOR. ALL CHANGES TO BE INCORPORATED ON AS-BUILTS.
- 3. ALL SYSTEMS TO BE FLUSHED AND HYDROSTATICALLY TESTED IN ACCORDANCE TO NFPA 25 BEFORE BEING PLACED IN SERVICE.
- 4. HANGERS ARE TO BE U.L. LISTED AND F.M. APPROVED.
- 5. PROVIDE CLAMPS, OFFSETS, EXPANSION JOINTS, ANCHORS & GUIDES AS NECESSARY TO PREVENT UNDUE STRAIN ON PIPING.
- 6. INSPECTION/TEST DRAIN ASSEMBLES SHALL BE PIPED TO GRADE. COORDINATE LOCATIONS WITH OWNERS REPRESENTATIVE. DRAIN PIPING SHALL BE BLACK STEEL.
- 7. PIPING TO BE SUPPORTED PER NFPA 13.
- 8. NEW PIPING TO BE LISTED BLACK STEEL.
- 8.1. ALL PIPING TO BE SCHEDULE 40 BLACK STEEL WITH THREADED FITTINGS.