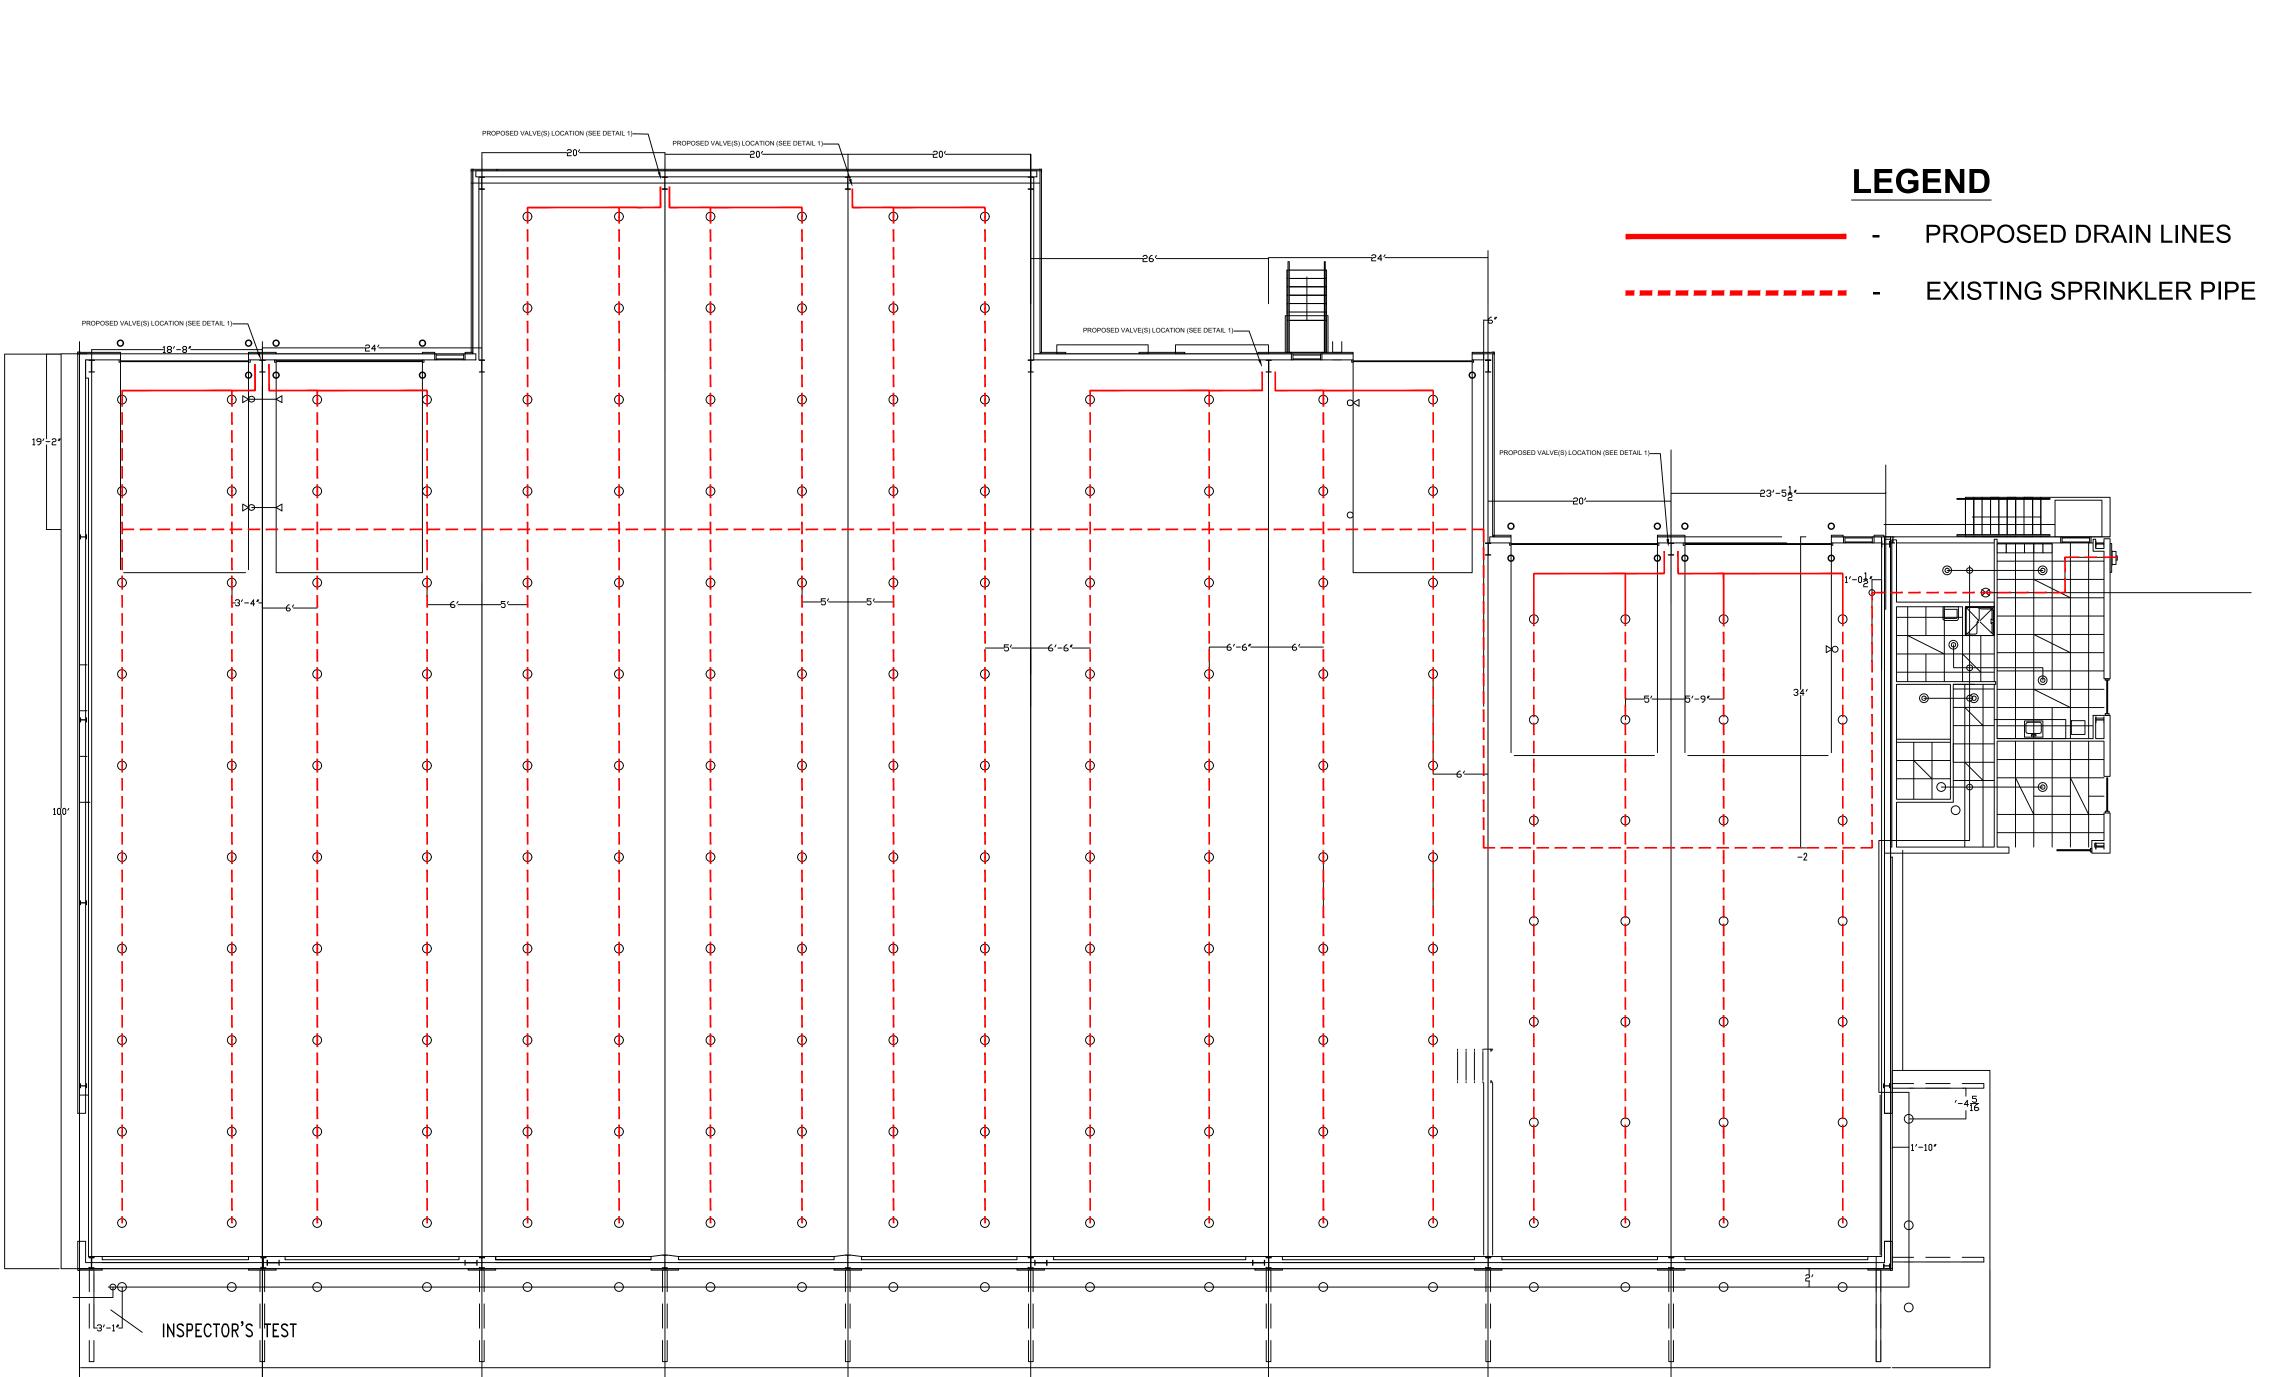

## **SCOPE OF WORK**

1. INSTALLATION OF NEW AUXILIARY DRAINS, DRUM DRIPS AND ASSOCIATED PIPING FOR THE EXISTING SPRINKLER INSTALLED THROUGHOUT THE DERRY TRANSFER STATION IN DERRY, NH.

## **INSTALLATION NOTES**

- 1. INSTALL EQUIPMENT IN ACCORDANCE WITH THE MANUFACTURER'S RECOMMENDATIONS AND GOOD PRACTICE NORMAL TO THE TRADE.
  INSTALLATION SHALL INCLUDE PROVISIONS FOR ACCESS TO NORMAL MAINTENANCE ITEMS. PROVIDE ADEQUATE STRUCTURAL SUPPORTS AND SECURE MOUNTING METHODS WITH PROVISIONS FOR VIBRATION ISOLATION AND EXPANSION WHERE REQUIRED.
- 2. ALL PIPE LOCATIONS ARE TO BE FIELD MEASURED PRIOR TO FABRICATION AND INSTALLATION BY SPRINKLER CONTRACTOR. ALL CHANGES TO BE INCORPORATED ON AS-BUILTS.
- 3. ALL SYSTEMS TO BE FLUSHED AND HYDROSTATICALLY TESTED IN ACCORDANCE TO NFPA 25 BEFORE BEING PLACED IN SERVICE.
- 4. HANGERS ARE TO BE U.L. LISTED AND F.M. APPROVED.
- 5. PROVIDE CLAMPS, OFFSETS, EXPANSION JOINTS, ANCHORS & GUIDES AS NECESSARY TO PREVENT UNDUE STRAIN ON PIPING.
- 6. INSPECTION/TEST DRAIN ASSEMBLES SHALL BE PIPED TO GRADE. COORDINATE LOCATIONS WITH OWNERS REPRESENTATIVE. DRAIN PIPING SHALL BE BLACK STEEL.
- 7. PIPING TO BE SUPPORTED PER NFPA 13.
- 8. NEW PIPING TO BE LISTED BLACK STEEL.
- 8.1. ALL PIPING TO BE SCHEDULE 40 BLACK STEEL WITH THREADED FITTINGS.