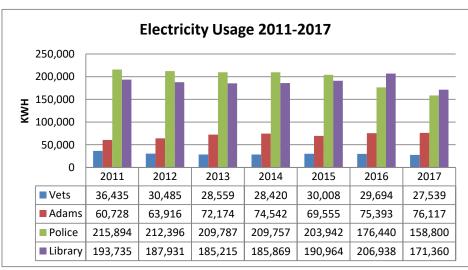

## **Town Buildings Electricity Consumption**

| Year | Vets   | Adams  | Police  | Library |
|------|--------|--------|---------|---------|
| 2011 | 36,435 | 60,728 | 215,894 | 193,735 |
| 2012 | 30,485 | 63,916 | 212,396 | 187,931 |
| 2013 | 28,559 | 72,174 | 209,787 | 185,215 |
| 2014 | 28,420 | 74,542 | 209,757 | 185,869 |
| 2015 | 30,008 | 69,555 | 203,942 | 190,964 |
| 2016 | 29,694 | 75,393 | 176,440 | 206,938 |
| 2017 | 27,539 | 76,117 | 158,800 | 171,360 |

**Town Buildings Electricity Consumption & Cost** 

29694 5197.7927539 5646.86