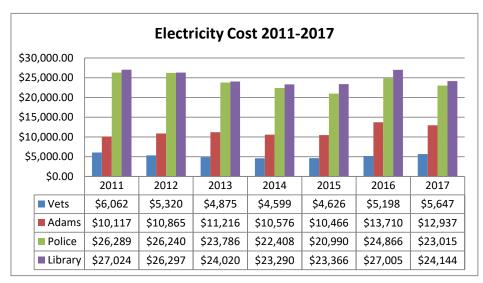

## **Town Buildings Electricity Cost**

| Year | Vets    | Adams    | Police   | Library  |
|------|---------|----------|----------|----------|
| 2011 | \$6,062 | \$10,117 | \$26,289 | \$27,024 |
| 2012 | \$5,320 | \$10,865 | \$26,240 | \$26,297 |
| 2013 | \$4,875 | \$11,216 | \$23,786 | \$24,020 |
| 2014 | \$4,599 | \$10,576 | \$22,408 | \$23,290 |
| 2015 | \$4,626 | \$10,466 | \$20,990 | \$23,366 |
| 2016 | \$5,198 | \$13,710 | \$24,866 | \$27,005 |
| 2017 | \$5,647 | \$12,937 | \$23,015 | \$24,144 |

**Town Buildings Electricity Consumption & Cost** 

29694 5197.7927539 5646.86